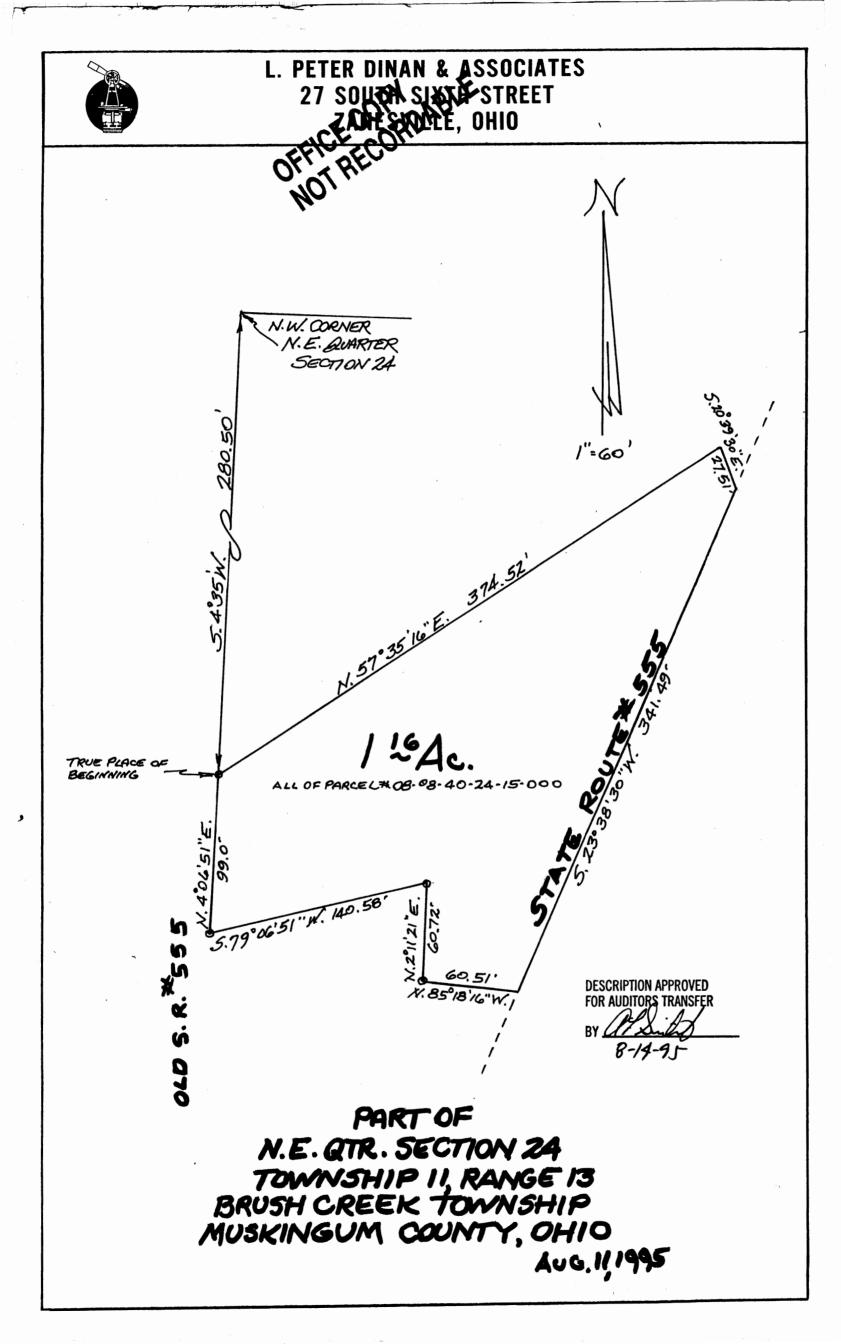

## L. Peter Dinan & Associates

27 South Sixth Street

P. O. Box 55, Zanesville, Ohio 43701

SURVEYING & MAPPING

Richard L. Hultgren All Of Parcel #08-08-40-24-15-000

Situated in the State of Ohio, County of Muskingum, Township of Brush Creek.

Being a part of the Northeast Quarter of Section 24, Township 11, Range 13 bounded and described as follows:

Commencing at the northwest corner of the Northeast Quarter of Section 24; thence south 4 degrees 35 minutes west 280.50 feet to an iron pin and the true place of beginning of the premises herein intended to be described; thence north 57 degrees 35 minutes 16 seconds east 374.52 feet to a point; thence south 20 degrees 39 minutes 30 seconds east 27.51 feet to a point in the center of State Route #555; thence along said centerline south 23 degrees 38 minutes 30 seconds west 341.49 feet to a point; thence leaving said centerline north 85 degrees 18 minutes 16 seconds west 60.51 feet to an iron pin found; thence north 2 degrees 11 minutes 21 seconds east 60.72 feet to an iron pin; thence south 79 degrees 06 minutes 51 seconds west 140.58 feet to an iron pin found; thence north 4 degrees 06 minutes 51 seconds east 99.0 feet to the true place of beginning, containing one and sixteen hundredths (1.16) acres more or less.

Subject to the easements of State Route (1831).

This description written from Furvey (1995) L. Peter Dinan, Registered Surveyor #5451, August PC1995.

DESCRIPTION APPROVED FOR AUDITOR'S TRANSFER

8-14-95