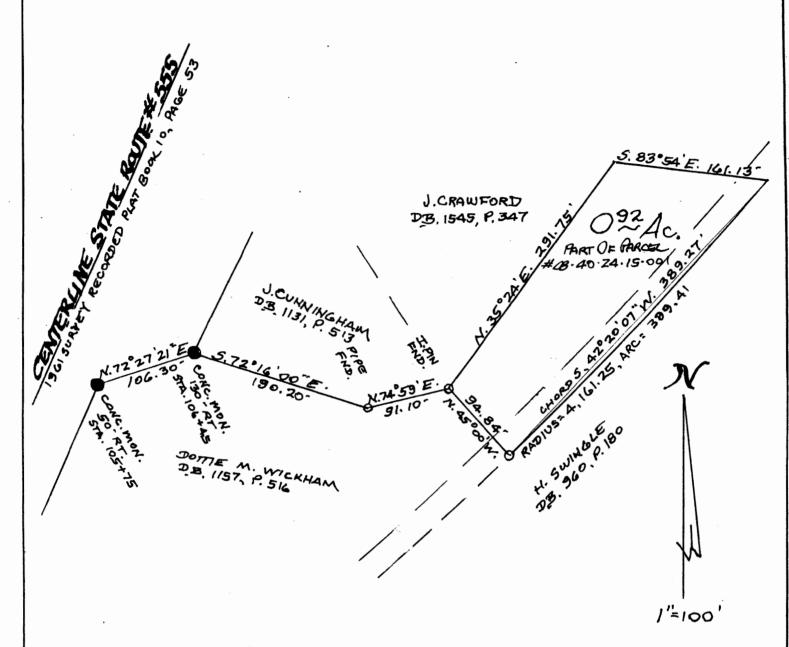

Being a part of the Northeast Quarter of Section 24, Township 11, Range 13 bounded and described as follows:

Commencing at a concrete monument found at a point 50 feet right of station 105+75 of centerline survey of State Route #555 in 1961 and recorded in Plat Book 10, Page 53; thence north 72 degrees 27 minutes 21 seconds east 106.30 feet to a concrete monument found; thence along the south property line of Jeffrey Cunningham by deed recorded in Deed Book 1131, Page 513 south 72 degrees 16 minutes east 190.20 feet to an iron pin found; thence along the east line of Jeffrey Cunningham north 74 degrees 59 minutes east 91.10 feet to an iron pin found and the true place of beginning of the premises herein intended to be described; thence along the east line of Joseph Crawford as described in Deed Book 1545, Page 347 north 35 degrees 24 minutes east 291.75 feet to a point; thence south 83 degrees 54 minutes east 161.13 feet to a point in the center of the now abandoned Cannelville Branch of the Toledo and Ohio Central Railroad; thence along the center of said railroad on a curve to the right having a radius of 4,161.25 feet an arc length of 389.41 feet (the chord of which bears south 42 degrees 20 minutes 07 seconds west 389.27 feet) to an iron pin; thence north 45 degrees west 94.84 feet to the true place of beginning, containing ninetytwo hundredths (1921) of an acre more or less.