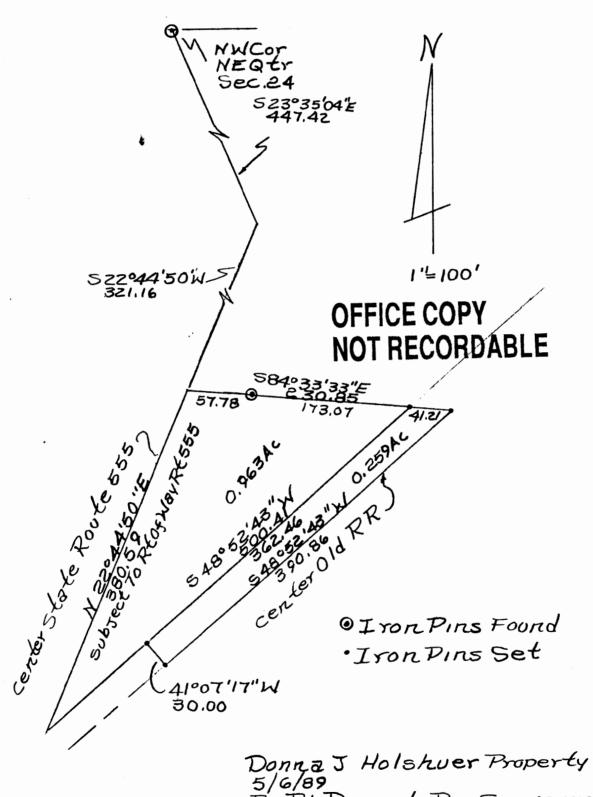

parcel # 08-40-24-20 6060 Center ad

Donna Holshuer 6,/5,/89

Situated in the State of Ohio, County of Muskingum, Township of Brush Creek, T 11, R 13, part of the Northeast Quarter of Section 24, bounded and described as follows:

## Parcel One:

Commencing at the Northwest corner of the Northeast Quarter of Section 24; thence South 23° 35' 04" East 447.42 feet to the center of State Route 555; thence along center of Route 555 South 22° 44' 50" West 321.16 feet to a point in center of Route 555, the place of beginning; thence South 84° 33' 33" East 230.85 feet to an iron pin set on the West line of old railroad passing an axel found at 57.78 feet; thence along old railroad South 48° 52' 43" West 500.41 feet to the intersection of the center of Route 555 passing an iron pin set at 362.46 feet; thence along center of Route 555 North 22° 44' 50" East 380.59 feet to the place of beginning, containing 0.963 acres more or less. Subject to right-of-way easement to State Route 555.

## Parcel Two:

Beginning at the Northeast corner of above Parcel One; thence South  $84^{\circ}$  33' 33" East 41.21 feet to an iron pin set at the center of old railroad; thence South  $48^{\circ}$  52' 43" West 390.86 feet to an iron pin set; thence leaving center of railroad North  $41^{\circ}$  07' 17" West 30.00 feet to the East line of first parcel; thence along first parcel North  $48^{\circ}$  52' 43" East 362.46 feet to the place of beginning, containing 0.259 acres more or less.

Bearings are based on the North line of the Northeast Quarter of Section 24 bearing South  $86^{\circ}$  53' East.

Being Auditor's Parcel Numbers 08-08-40-24-20-000 and 08-08-40-24-42-000.

R. L. Weiels

Registered Surveyor No. 5410

DESCRIPTION APPROVED
FOR AUDITOR'S TRANSFER

1/am

DESCRIPTION APPROVED FOR AUDITOR'S TRANSFER

BY 97 Marile

Donna J Holshuer Property
5/6/89
By RLDaniels Reg Surveyor
No. 5410
Muskingum County,
Brush Creek Township,
TII, RI3, Part N.E. Qtr.
Section 24.
Parcel No. 08-08-40-24-20-000
08-08-40-24-42-000