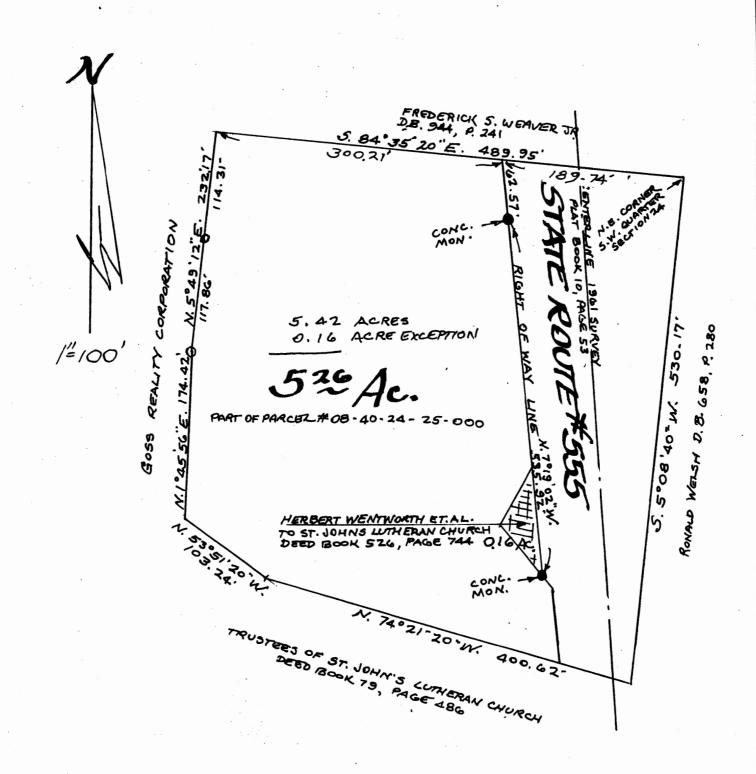

## L. Peter Dinan & Associates

27 South Sixth Street P.O. Box 55, Zanesville, Ohio 43702-0055

Clarence A. Goss 5.26 Acres Part of Parcel #08-08-40-24-25-000

Situated in the State of Ohio, County of Muskingum, Township of Brush Creek.

Being a part of the Southwest Quarter of Section 24, Township 11, Range 13 bounded and described as follows:

Beginning at the northeast corner of the southwest quarter of Section 24; thence along the east line of said southwest quarter south 5 degrees 08 minutes 40 seconds west 530.17 feet to a point; thence along the north line of a parcel conveyed to the Trustee of St. John's Lutheran Church by deed recorded in Deed Book 79, Page 486, north 74 degrees 21 minutes 20 seconds west 400.62 feet to a point; thence continuing along the north line of said Church north 53 degrees 51 minutes 20 seconds west 103.24 feet to a point; thence north 1 degree 45 minutes 56 seconds east 174.42 feet to an iron pin; thence north 5 degrees 49 minutes 12 seconds east 117.86 feet to an iron pin; thence north 5 degrees 49 minutes 12 seconds east 114.31 feet to a point; thence south 84 degrees 35 minutes 20 seconds east 489.95 feet to the place of beginning, containing five and forty-two hundredths (5.42) acres more or less.

Excepting therefrom a 0.16 acre parcel conveyed to The Trustee of St. John's Evangelical Lutheran Church by deed recorded in Deed Book 526, Page 744.

Subject to the easements of State Route #5560 BLE

This description written from a Green By L. Peter

1, Registered Surveyor #5451, March 5000 BLE Dinan, Registered Surveyor #5451, March