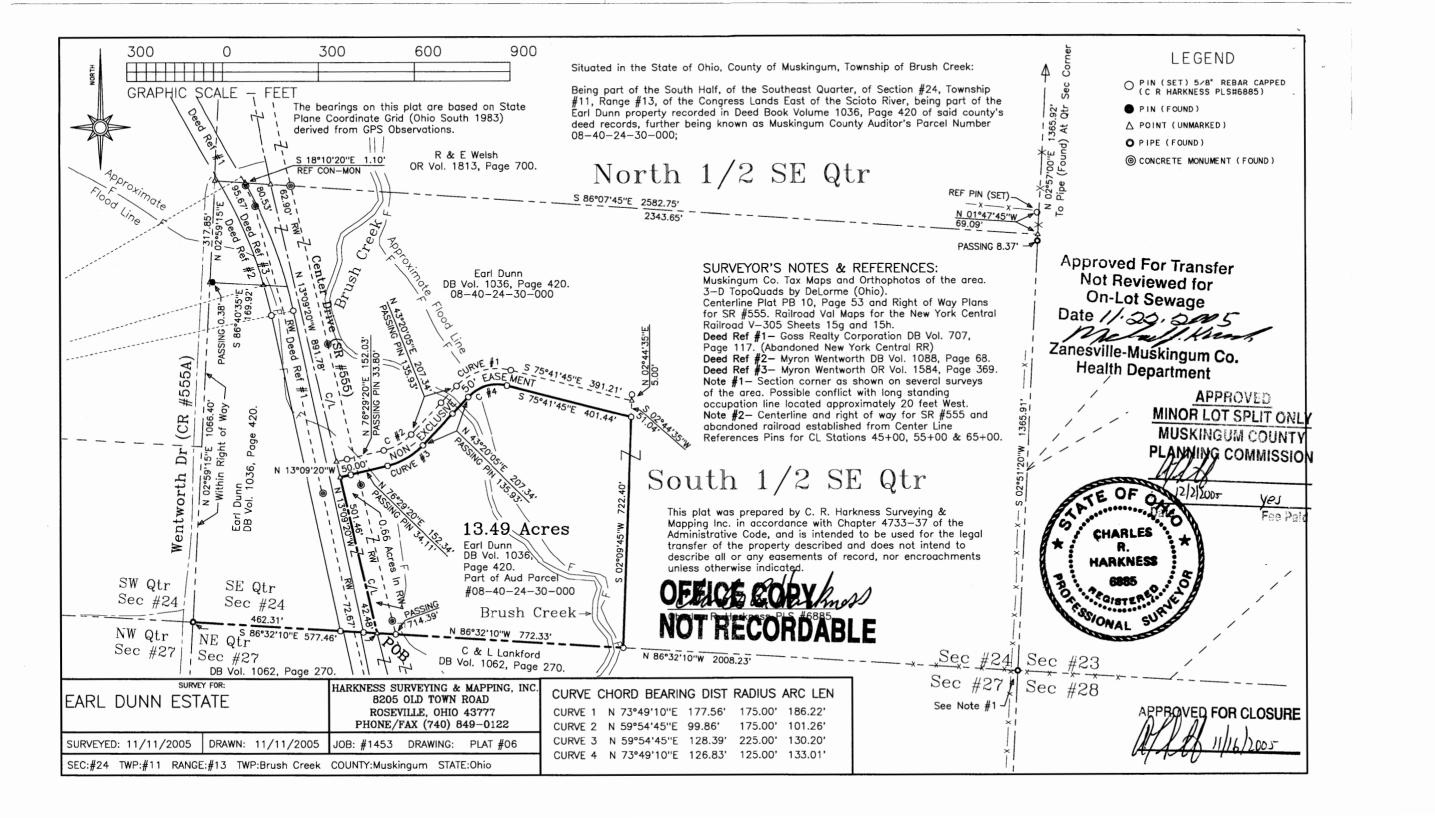

Situated in the State of Ohio, County of Muskingum, Township of Brush Creek:

Being part of the South Half, of the Southeast Quarter, of Section #24, Township #11, Range #13, of the Congress Lands East of the Scioto River, **being part of** the Earl Dunn property recorded in Deed Book Volume 1036, Page 420 of said county's deed records, further being known as Muskingum County **Auditor's Parcel Number 08-40-24-30-000**, and more particularly described as follows;

Commencing at an iron pipe (found) at the common corner for the Southeast and Southwest Quarters of said Section #24, also for the Northeast and Northwest Quarters of Section #27 of said Township and Range;

- TIE-1 THENCE South 86 degrees 32 minutes 10 seconds East 577.46 feet along the common line for said Sections #24 & #27 to an unmarked point in the centerline of Center Drive (State Route #555), being the place of beginning for the property herein intended to be described, passing iron pins (set) at 462.31 feet and 534.98 feet;
- **#1-** THENCE North 13 degrees 09 minutes 20 seconds West 501.46 feet into said South Half of the Southeast Quarter of Section #24, along said road, and through said Dunn property to an unmarked point,
- **#2- THENCE North 76 degrees 29 minutes 20 seconds East 152.34 feet** leaving said road, through said Dunn property and along the South line of a 50 foot wide non-exclusive ingress and egress easement to be granted with the property herein described, to an iron pin (set), passing an iron pin (set) at 34.11 feet;
- #3- THENCE along a curve to the left having, a chord bearing North 59 degrees 54 minutes 45 seconds East 128.39 feet, a radius of 225.00 feet, and arc length of 130.20 feet, continuing through said Dunn property and along said easement to an iron pin (set);
- #4- THENCE North 43 degrees 20 minutes 05 seconds East 207.34 feet continuing through said Dunn property and along said easement to an iron pin (set), passing an iron pin (set) at 135.93 feet;
- #5- THENCE along a curve to the right having, a chord bearing North 73 degrees 49 minutes 10 seconds East 126.83 feet, a radius of 125.00 feet, and arc length of 133.01 feet, continuing through said Dunn property and along said easement to an iron pin (set);
- #6- THENCE South 75 degrees 41 minutes 45 seconds East 401.44 feet continuing through said Dunn property and along said easement to an iron pin (set);
- #7- THENCE South 02 degrees 09 minutes 45 seconds West 722.40 feet continuing through said Dunn property and leaving said easement to an iron pin (set) on the common line for said Sections #24 and #27;
- #8- THENCE North 86 degrees 32 minutes 10 seconds West 772.33 feet along said Section line to the place of beginning, passing an iron pin (set) at 714.39, containing 13.49 acres, of which 0.66 acres are within the right of way of Center Drive (State Route #555);
- GRANTING A NON-EXCLUSIVE INGRESS AND EGRESS 50 FT WIDE EASEMENT
  Beginning at the Northwest corner of the above described 13.49 acre parcel being in the centerline of Center Drive (State Route #555);
- E1- THENCE North 13 degrees 09 minutes 20 seconds West 50.00 feet along said road to an unmarked point;
- E2- THENCE North 76 degrees 29 minutes 20 seconds East 152.03 feet leaving said road and through said Dunn property to an iron pin (set), passing an iron pin (set) at 33.80 feet;
- E3- THENCE along a curve to the left having, a chord bearing North 59 degrees 54 minutes 45 seconds East 99.86 feet, a radius of 175.00 feet, and arc length of 101.26 feet, continuing through said Dunn property to an iron pin (set);

- E4- THENCE North 43 degrees 20 minutes 05 seconds East 207.34 feet continuing through said Dunn property to an iron pin (set), passing an iron pin (set) at 135.93 feet;
- E5- THENCE along a curve to the right having, a chord bearing North 73 degrees 49 minutes 10 seconds East 177.56 feet, a radius of 175.00 feet and, arc length of 186.22 feet, continuing through said Dunn property to an iron pin (set);
- E6- THENCE South 75 degrees 41 minutes 45 seconds East 391.21 feet continuing through said Dunn property to the unmarked point from which an iron pin (set) for reference bears North 02 degrees 44 minutes 35 seconds East 5.00 feet;
- E7- THENCE South 02 degrees 44 minutes 35 seconds West 51.04 feet through said Dunn property to an iron pin (set) at a corner of said 13.49 acre parcel;
- E8- THENCE North 75 degrees 41 minutes 45 seconds West 401.44 feet along said 13.49 acre parcel to an iron pin (set);
- E9- THENCE along a curve to the left having, a chord bearing South 73 degrees 49 minutes 10 seconds West 126.83 feet, a radius of 125.00 feet, and arc length of 133.01 feet, continuing along said 13.49 acre parcel to an iron pin (set);
- E10- THENCE South 43 degrees 20 minutes 05 seconds West 207.34 feet continuing along said 13.49 acre parcel to an iron pin (set), passing an iron pin (set) at 71.41 feet;
- E11- THENCE along a curve to the right having, a chord bearing South 59 degrees 54 minutes 45 seconds West 128.39 feet, a radius of 225.00 feet, and arc length of 130.20 feet, continuing along said 13.49 acre parcel to an iron pin (set);
- E12- THENCE South 76 degrees 29 minutes 20 seconds West 152.34 feet continuing along said 13.49 acre parcel to the place of beginning for the easement herein described, passing an iron pin (set) at 118.23 feet;

The bearings within this description are based on State Plane Coordinate Grid (Ohio South 1983) derived from GPS Observations. Iron pins (set) are 5/8" rebar with identification caps (C.R.Harkness P.L.S.6885).

This description was written by Charles R. Harkness Professional Land Surveyor #6885 from an actual survey completed on November 11, 2005, in accordance with Chapter 4733-37 of the Administrative Code, and is intended to be used for the legal transfer of the property described and does not intend to describe all or any easements of record, nor encroachments unless otherwise indicated.

APPROVED FOR CLOSURE