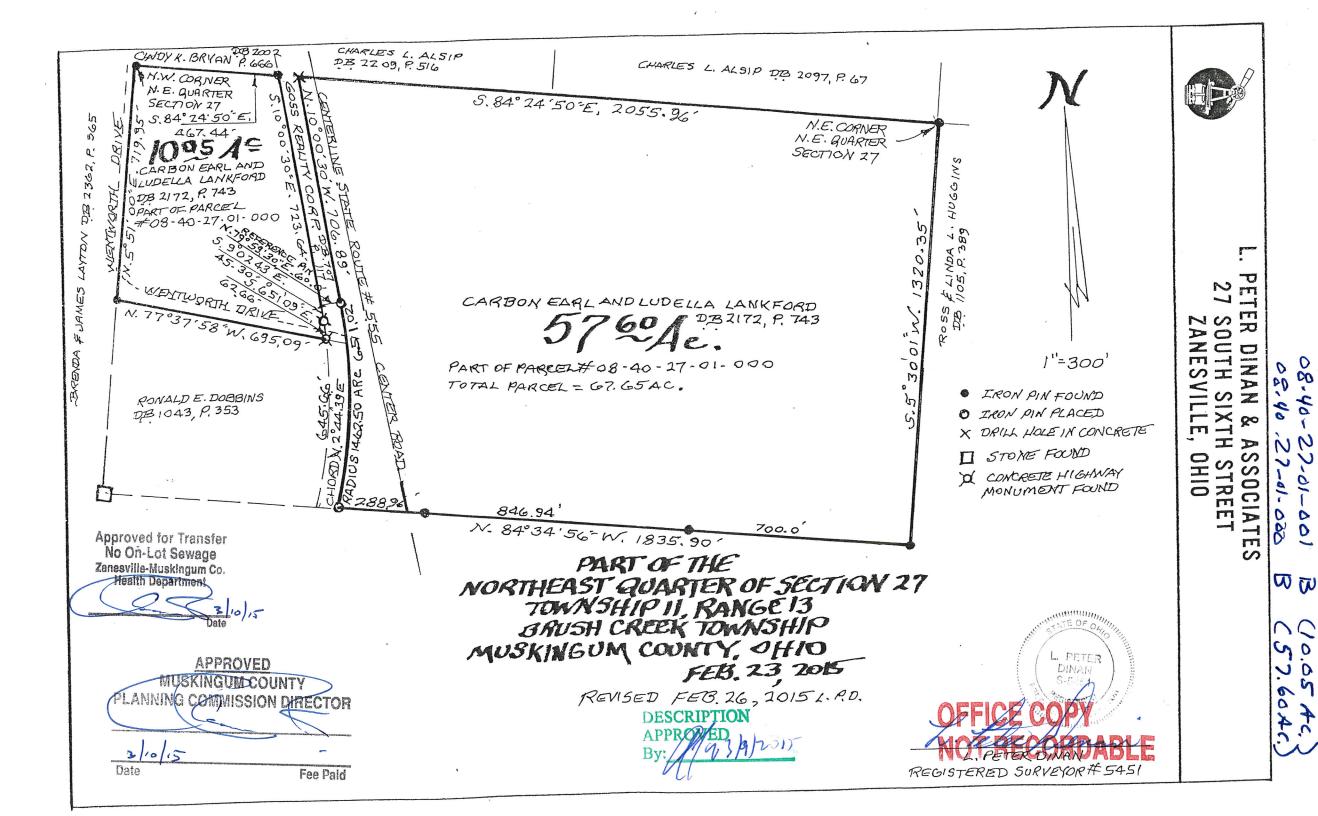

## L. Peter Dinan & Associates

27 South Sixth Street
P.O. Box 55, Zanesville, Ohio 43702-0055

Description For Conveyance
Carbon Earl & Ludella Lankford
Deed Book 2172, Page 743
Parcel One 10.05 Acres and Parcel Two 57.60
Acres Equal All Of Parcel#08-40-27-01-000-67.65 Acres

Parcel One;
Situated in the State of Ohio, County of Muskingum,
Township of Brush Creek.

Being a part of the northeast quarter of Section 27, Township 11, Range 13 bounded and described as follows:

Beginning at an iron pin found at the northwest corner of the northeast quarter of Section 27, thence along the north line of Section 27 south 84 degrees 24 minutes 50 seconds east 467.44 feet to an iron pin found on the west line of an old railroad property now owned by Goss Reality Corporation, Deed Book 707, Page 117; thence along the west line of said property the following three (3) courses and distances, south 10 degrees 00 minutes 30 seconds east 723.64 feet to a point referenced by an iron pin placed at north 79 degrees 59 minutes 30 seconds east 60.0 feet; thence south 9 degrees 02 minutes 43 seconds east 45.30 feet to a concrete highway monument found; thence south 6 degrees 51 minutes 09 seconds east 62.66 feet to a concrete highway monument found; thence north 77 degrees 37 minutes 58 seconds west 695.09 feet to an iron pin found; thence along the west line of the northeast quarter of Section 27 north 5 degrees 51 minutes east 719.95 feet to the place of beginning, containing ten and five hundredths (10.05) acres more or less.

Subject to the easements of Wentworth Drive.

Parcel Two:

Situated in the State of Ohio, County of Muskingum, Township of Brush Creek.

Being a part of the northeast quarter of Section 27, Township 11, Range 13 bounded and described as follows:

Beginning at an iron pin found at the northeast corner of Section 27; thence along the east line of Section 27 south 5 degrees 30 minutes 01 seconds west 1320.35 feet to an iron pin found; thence north 84 degrees 34 minutes 56 seconds west 1835.90 feet to an iron pin placed passing iron pins found at 700.0 feet and 1546.94 feet said iron pin placed is on the east line of an old railroad property now owned by Goss Reality Corporation Deed Book 707, Page 117; thence along the east line of said property on a curve to the left having a radius of 1462.50 feet an arc length of 651.02 feet (the chord of which bears north 2 degrees

## L. Peter Dinan & Associates

27 South Sixth Street
P.O. Box 55, Zanesville, Ohio 43702-0055

44 minutes 39 seconds east 645.66 feet) to an iron pin placed; thence continuing along the east line of said old railroad north 10 degrees 00 minutes 30 seconds west 706.89 feet to a drill hole placed in concrete apron; thence along the north line of Section 27 south 84 degrees 24 minutes 50 seconds east 2055.96 feet to the place of beginning, containing fifty-seven and sixty hundredths (57.60) acres more or less.

Subject to the easements of State Route #555.

This description written from a survey made by L. Peter Dinan, Registered Surveyor #5451, February 26, 2015.

NOT RECORDABLE

MUSKINGUM COUNTY
PLANNING COMMISSION DIRECTO