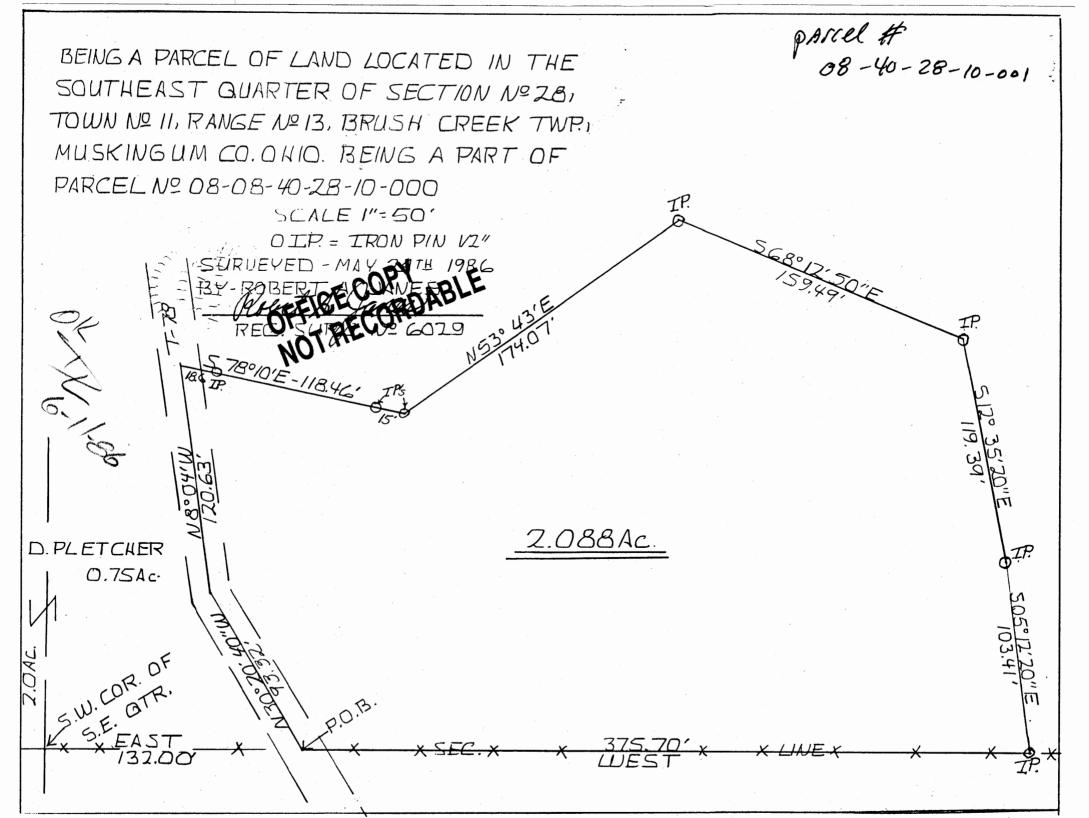

Being a parcel of land located in the Southeast quarter of Section No. 26, Town No. 11, Range No. 13, Frush Creek Township, Parkingua County, Ohio.

Being a part of parcel No. 08-08-40-28-10-00.

Liginning at a point in the South line of said quarter and in the center of Township Road 78, said point being East 132' from the Southwest corner of said quarter; thence leaving said South line and along said Township Road North 30° 20' 40" West 93.32'; thence continuing along said Township Road North 8° 04' West 120.63'; thence leaving said Township Road South 78° 10' East 118.46' to an iron pin (Reference: passing iron pins at 18.6' and 103.46'); thence North 53° 43' East 174.07' to an iron pin; thence South 68° 12' 50" East 159.49' to an iron pin; thence South 12° 35' 20" Fast 119.39' to an iron pin; thence South 5° 12' 20" East 103.41' to an iron pin in the South line of said quarter; thence along said South line and a fence West 375.70' to the point of beginning, containing 2.088 acres.