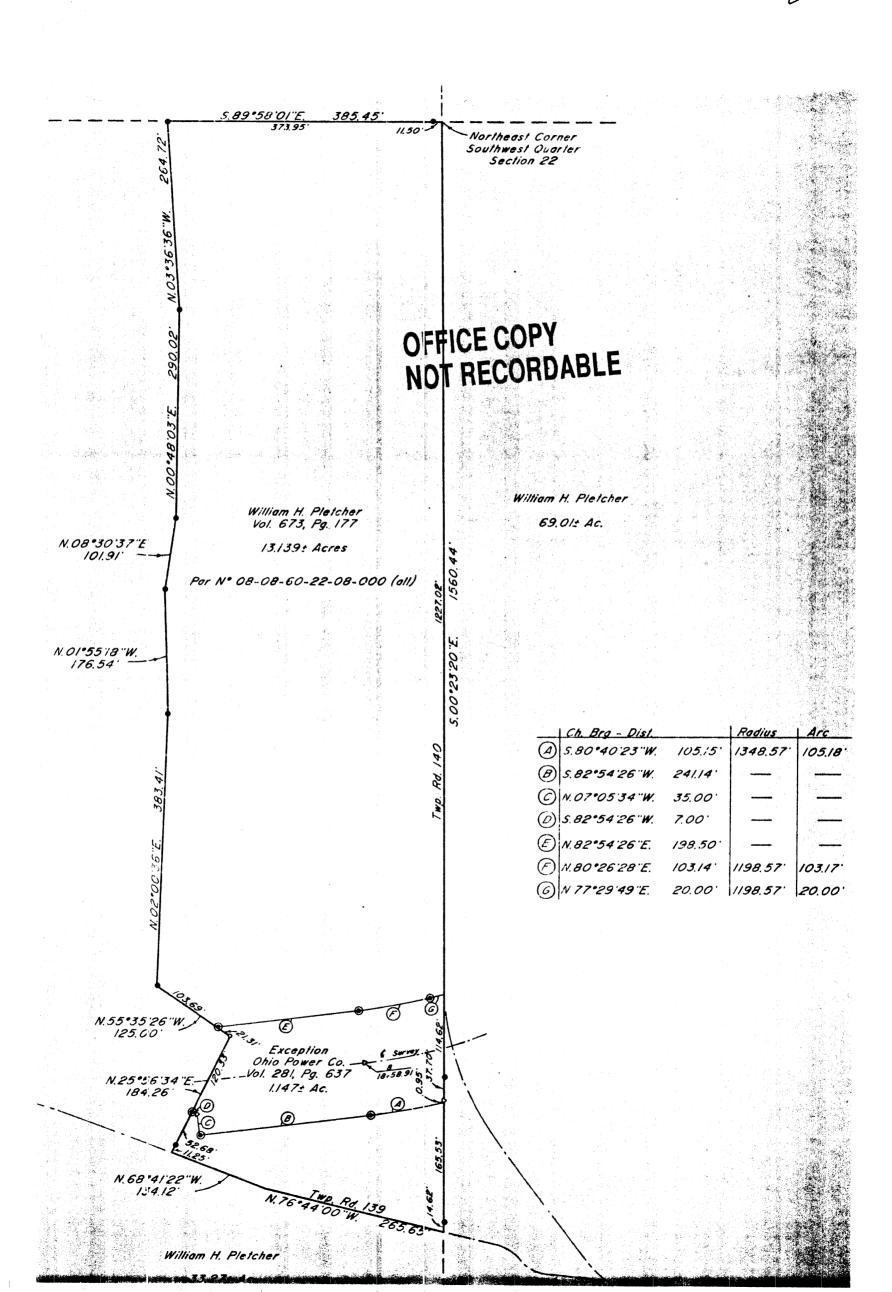

BEING A PART OF THE SOUTHWEST QUARTER OF SECTION 22, TOWNSHIP ::, RANGE 13, OF THE CONGRESS LANDS EAST OF THE SCIOTO RIVER, BRUSH CREEK TOWNSHIP, MUSKINGUM COUNTY, OHIO AND BEING FURTHER DESCRIBED AS FOLLOWS:

BEGINNING AT THE NORTHEAST CORNER OF THE SOUTHWEST QUARTER OF SECTION 22, SAID POINT BEING IN TOWNSHIP ROAD 140; THENCE SOUTH DO DEGREES 23 MINUTES 20 SECONDS EAST 1560.44 FEET ALONG THE EAST LINE OF THE SAID SOUTHWEST QUARTER TO A POINT IN TOWNSHIP ROAD NUMBER 139, PASSING AN EXISTING IRON PIN (3/4 INCH ID PIPE) AT 1341.64 FEET, AN EXISTING CONCRETE MONUMENT AT 1379.34 FEET AND AN EXISTING IRON PIN (3/4 INCH ID PAPE) AT 1545.82 FEET; THENCE WITH THE SAID TOWNSHIP ROAD 139 NORTH 76 DEGREES 44 MINUTES DO SECONDS WEST 265.65 FEET TO A POINT; THENCE CONTINUING WITH THE SAID TOWNSHIP ROAD MORTH 48 DEGREES 41 MINUTES 22 SECONDS WEST 134.12 FEET TO A POINT; THENCE LEAVING THE SAID ROAD NORTH 25 DEGREES 56 MINUTES 34 SECONDS EAST 184.26 FEET TO A POINT MARKED BY A 15 INCH SYCAMORE TREE, PASSING AN EXISTING IRON PIN (3/4 INCH ID PIPE) AT 11.25 FEET AND AN IRON PIN SET AT 63.93 FEET; THENCE NORTH 55 DEGREES 35 MINUTES 26 SECONDS WEST 125.00 FEET TO AN EXISTING IRON PIN (3/4 INCH ID PIPE), PASSING AN IRON PIN SET AT 21.31 FEET; THENCE NORTH D2 DEGREES DD MINUTES 36 SECONDS EAST 383.41 FEET TO AN EXISTING IRON PIN (3/4 INCH ID PIPE); THENCE NORTH D1 DEGREES 55 MINUTES 18 SECONDS WEST 176.54 FEET TO AN EXISTING IRON PIN (3/4 INCH ID PIPE); THENCE NORTH D8 DEGREES 30 MINUTES 37 SECONDS EAST 101.91 FEET TO AN EXISTING IRON PIN (3/4 INCH ID PIPE); NORTH DD DEGREES 48 MINUTES 03 SECONDS EAST 290.02 FEET TO AN EXISTING IRON PIN (374 ENCH ID PIPE); THENCE NORTH 03 DEGREES 36 MINUTES 36 SECONDS WEST 264.72 FEET TO AN EXISTING IRON PIN (3/4 INCH ID PIPE), ON THE NORTH LINE OF THE ABOVE MENTIONED SOUTHWEST QUARTER; THENCE SOUTH 89 DEGREES 58 MINUTES D1 SECONDS EAST 385.45 FEET TO THE PLACE OF BEGINNING, PASSING AN EXISTING IRON PIN (AXLE) AT 373.95 FEET.

CONTAINING 13.139 MORE OR LESS ACRES (TOTAL), SUBJECT TO ALL LEGAL ROAD RIGHT-OF-WAY AND ALL OTHER APPLICABLE EASEMENTS.

EXCEPTING THEREFROM 1.147 MORE OR LESS ACRES NOW OWNER CORP.

OHIO POWER COMPANY BY DEED RECORDED IN VOLUME 20 FFILE 637 ORD ABLE

BEING A PART OF THE SOUTHWEST QUARTER OF SECTION 22, TOWNSHIP 11, RANGE 13, OF THE CONGRESS LANDS EAST OF THE RIVER, BRUSH --CREEK TOWNSHIP, MUSKINGUM COUNTY, OHIO AND BEGINNING AT A POINT ON THE EAST LINE OF THE SAID SOUTHWEST QUARTER OF SECTION 22, SAID POINT BEING SOUTH DD DEGREES 23 MINUTES 20 SECONDS EAST 1227.02 FEET FROM THE NORTHEAST CORNER OF SAID QUARTER; THENCE SOUTH OD DEGREES 23 MINUTES 20 SECONDS EAST 153.27 FEET ALONG THE SAID EAST LINE TO A POINT PASSING AN EXISTING IRON PIN (3/4 INCH ID PIPE) AT 114.62 FEET AND A CONCRETE MONUMENT AT 152.32 FEET; THENCE WITH A CURVE TO THE RIGHT HAVING A RADIUS OF 1348.57 FEET (CHORD BEARING SOUTH 80 DEGREES 40 MINUTES 23 SECONDS WEST 105.15 FEET) AN ARC DISTANCE OF 105.18 FEET TO AN IRON PIN SET, SAID IRON PIN BEING SOUTH 07 DEGREES 05 MINUTES 34 SECONDS EAST 75.00 FEET FROM AN EXISTING CONCRETE MONUMENT SAID CONCRETE MONUMENT BEING ON THE CENTERLINE OF THE OHIO POWER COMPANY LAND AT STATION 8 OVER 18+58.91; THENCE SOUTH 82 DEGREES 54 MINUTES 26 SECONDS WEST 241.14 FEET TO AN IRON PIN SET; THENCE NORTH 07 DEGREES 05 MINUTES 34 SECONDS WEST 35.00 FEET TO AN EXISTING CONCRETE MONUMENT; AT 40 FEET LEFT OF CENTERLINE STATION 8 OVER 21+00.00; THENCE SOUTH 82 DEGREES 54 MINUTES 26 SECONDS WEST 7.00 FEET TO AN IRON PIN SET; THENCE NORTH 25 DEGREES 56 MINUTES 34 SECONDS EAST 120.33 FEET TO A POINT MARKED BY A 15 INCH SYCAMORE TREE; THENCE NORTH 55 DEGREES 35 MINUTES 26 SECONDS WEST 21.31 FEET TO AN IRON PIN SET ON THE NORTH LINE OF THE SAID OHIO POWER COMPANY TRACT; THENCE NORTH 82 DEGREES 54 MINUTES 26 SECONDS EAST 198.50 FEET TO AN IRON PIN SET AT A POINT 75 FEET RIGHT OF STATION 8 OVER 18+58.91; THENCE WITH A CURVE TO THE LEFT HAVING A RADIUS OF 1198.57 FEET (CHORD BEARING NORTH 80 DEGREES 26 MINUTES 28 SECONDS EAST 103.14 FEET) AN ARC DISTANCE OF 103.17 FEET TO AN IRON PIN SET; THENCE, CONTINUING WITH THE CURVE TO THE LEFT HAVING A RADIUS OF 1198.57 FEET (CHORD BEARING NORTH 77 DEGREES 29 MINUTES 49 SECONDS EAST 20.00 FEET) AN ARC DISTANCE OF 20.00 FEET TO THE PLACE OF BEGINNING.

CONTAINING 1.147 MORE OR LESS ACRES.

ALL IRON PINS SET ARE 5/8 INCH X 30 INCH REBAR WITH PLASTIC IDENTIFICATION CAPS.

BEARINGS ARE BASED ON THE EAST LINE OF THE PREVIOUS SURVEY OF THE ABOVE DESCRIBED TRACT CONVEYED TO WILLIAM H. PLETCHER BY DEED RECORDED IN VOLUME 673, PAGE 177 OF THE MUSKINGUM COUNTY DEED RECORDS.