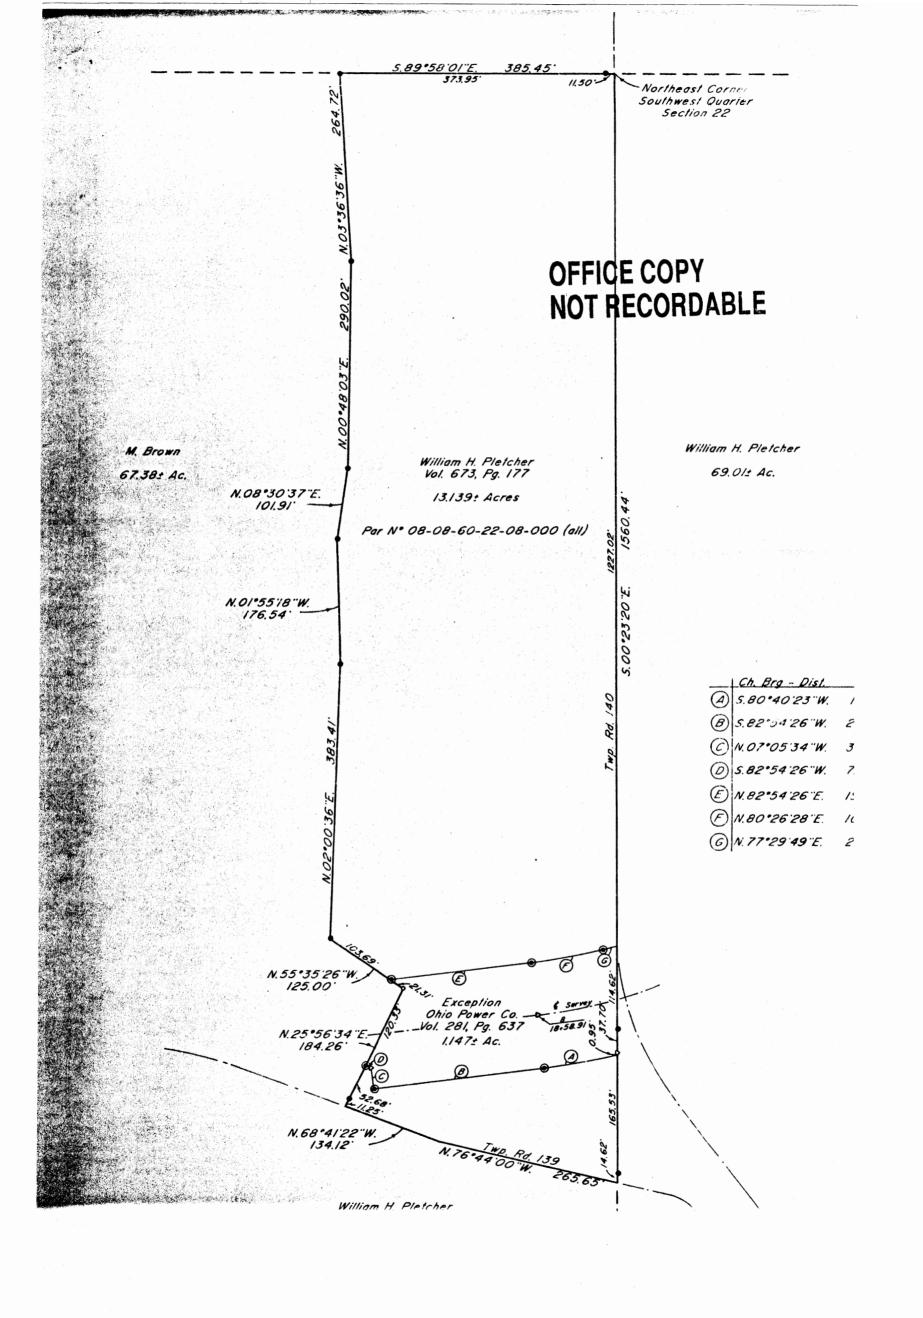

BEING A PART OF THE SOUTHWEST QUARTER OF SECTION 22, TOWNSHIP ::, RANGE 13, OF THE CONGRESS LANDS EAST OF THE SCIOTO RIVER, BRUSH CREEK TOWNSHIP, MUSKINGUM COUNTY, OHIO AND BEING FURTHER DESCRIBED AS FOLLOWS:

BEGINNING AT THE NORTHEAST CORNER OF THE SOUTHWEST QUARTER OF SECTION 22, SAID POINT BEING IN TOWNSHIP ROAD 140; THENCE SOUTH DO DEGREES 23 MINUTES 20 SECONDS EAST 1560.44 FEET ALONG THE EAST LINE OF THE SAID SOUTHWEST QUARTER TO A POINT IN TOWNSHIP ROAD NUMBER 139, PASSING AN EXISTING IRON PIN (3/4 INCH ID PIPE) AT 1341.64 FEET, AN EXISTING CONCRETE MONUMENT AT 1379.34 FEET AND AN EXISTING IRON PIN (3/4 INCH ID PAPE) AT 1545.82 FEET; THENCE WITH THE SAID TOWNSHIP ROAD 139 NORTH 76 DEGREES 44 MINUTES DO SECONDS WEST 265.65 FEET TO A POINT; THENCE CONTINUING WITH THE SAID TOWNSHIP ROAD MORTH 48 DEGREES 41 MINUTES 22 SECONDS WEST 134.12 FEET TO A POINT; THENCE LEAVING THE SAID ROAD NORTH 25 DEGREES 56 MINUTES 34 SECONDS EAST 184.26 FEET TO A POINT MARKED BY A 15 INCH SYCAMORE TREE, PASSING AN EXISTING IRON PIN (3/4 INCH ID PIPE) AT 11.25 FEET AND AN IRON PIN SET AT 63.93 FEET; THENCE NORTH 55 DEGREES 35 MINUTES 26 SECONDS WEST 125.00 FEET TO AN EXISTING IRON PIN (3/4 INCH ID PIPE), PASSING AN IRON PIN SET AT 21.31 FEET; THENCE NORTH D2 DEGREES DD MINUTES 36 SECONDS EAST 383.41 FEET TO AN EXISTING IRON PIN (3/4 INCH ID PIPE); THENCE NORTH D1 DEGREES 55 MINUTES 18 SECONDS WEST 176.54 FEET TO AN EXISTING IRON PIN (3/4 INCH ID PIPE); THENCE NORTH D8 DEGREES 30 MINUTES 37 SECONDS EAST 101.91 FEET TO AN EXISTING IRON PIN (3/4 INCH ID PIPE); NORTH DD DEGREES 48 MINUTES 03 SECONDS EAST 290.02 FEET TO AN EXISTING IRON PIN (374 ENCH ID PIPE); THENCE NORTH 03 DEGREES 36 MINUTES 36 SECONDS WEST 264.72 FEET TO AN EXISTING IRON PIN (3/4 INCH ID PIPE), ON THE NORTH LINE OF THE ABOVE MENTIONED SOUTHWEST QUARTER; THENCE SOUTH 89 DEGREES 58 MINUTES D1 SECONDS EAST 385.45 FEET TO THE PLACE OF BEGINNING, PASSING AN EXISTING IRON PIN (AXLE) AT 373.95 FEET.

CONTAINING 13.139 MORE OR LESS ACRES (TOTAL), SUBJECT TO ALL LEGAL ROAD RIGHT-OF-WAY AND ALL OTHER APPLICABLE EASEMENTS.

EXCEPTING THEREFROM 1.147 MORE OR LESS ACRES NOW OWNER CORP.

OHIO POWER COMPANY BY DEED RECORDED IN VOLUME 20 FFILE 637 ORD ABLE

BEING A PART OF THE SOUTHWEST QUARTER OF SECTION 22, TOWNSHIP 11, RANGE 13, OF THE CONGRESS LANDS EAST OF THE RIVER, BRUSH --CREEK TOWNSHIP, MUSKINGUM COUNTY, OHIO AND BEGINNING AT A POINT ON THE EAST LINE OF THE SAID SOUTHWEST QUARTER OF SECTION 22, SAID POINT BEING SOUTH DD DEGREES 23 MINUTES 20 SECONDS EAST 1227.02 FEET FROM THE NORTHEAST CORNER OF SAID QUARTER; THENCE SOUTH OD DEGREES 23 MINUTES 20 SECONDS EAST 153.27 FEET ALONG THE SAID EAST LINE TO A POINT PASSING AN EXISTING IRON PIN (3/4 INCH ID PIPE) AT 114.62 FEET AND A CONCRETE MONUMENT AT 152.32 FEET; THENCE WITH A CURVE TO THE RIGHT HAVING A RADIUS OF 1348.57 FEET (CHORD BEARING SOUTH 80 DEGREES 40 MINUTES 23 SECONDS WEST 105.15 FEET) AN ARC DISTANCE OF 105.18 FEET TO AN IRON PIN SET, SAID IRON PIN BEING SOUTH 07 DEGREES 05 MINUTES 34 SECONDS EAST 75.00 FEET FROM AN EXISTING CONCRETE MONUMENT SAID CONCRETE MONUMENT BEING ON THE CENTERLINE OF THE OHIO POWER COMPANY LAND AT STATION 8 OVER 18+58.91; THENCE SOUTH 82 DEGREES 54 MINUTES 26 SECONDS WEST 241.14 FEET TO AN IRON PIN SET; THENCE NORTH 07 DEGREES 05 MINUTES 34 SECONDS WEST 35.00 FEET TO AN EXISTING CONCRETE MONUMENT; AT 40 FEET LEFT OF CENTERLINE STATION 8 OVER 21+00.00; THENCE SOUTH 82 DEGREES 54 MINUTES 26 SECONDS WEST 7.00 FEET TO AN IRON PIN SET; THENCE NORTH 25 DEGREES 56 MINUTES 34 SECONDS EAST 120.33 FEET TO A POINT MARKED BY A 15 INCH SYCAMORE TREE; THENCE NORTH 55 DEGREES 35 MINUTES 26 SECONDS WEST 21.31 FEET TO AN IRON PIN SET ON THE NORTH LINE OF THE SAID OHIO POWER COMPANY TRACT; THENCE NORTH 82 DEGREES 54 MINUTES 26 SECONDS EAST 198.50 FEET TO AN IRON PIN SET AT A POINT 75 FEET RIGHT OF STATION 8 OVER 18+58.91; THENCE WITH A CURVE TO THE LEFT HAVING A RADIUS OF 1198.57 FEET (CHORD BEARING NORTH 80 DEGREES 26 MINUTES 28 SECONDS EAST 103.14 FEET) AN ARC DISTANCE OF 103.17 FEET TO AN IRON PIN SET; THENCE, CONTINUING WITH THE CURVE TO THE LEFT HAVING A RADIUS OF 1198.57 FEET (CHORD BEARING NORTH 77 DEGREES 29 MINUTES 49 SECONDS EAST 20.00 FEET) AN ARC DISTANCE OF 20.00 FEET TO THE PLACE OF BEGINNING.

CONTAINING 1.147 MORE OR LESS ACRES.

ALL IRON PINS SET ARE 5/8 INCH X 30 INCH REBAR WITH PLASTIC IDENTIFICATION CAPS.

BEARINGS ARE BASED ON THE EAST LINE OF THE PREVIOUS SURVEY OF THE ABOVE DESCRIBED TRACT CONVEYED TO WILLIAM H. PLETCHER BY DEED RECORDED IN VOLUME 673, PAGE 177 OF THE MUSKINGUM COUNTY DEED RECORDS.

## Research

Vol. 673 Vol. 281 Vol. 673 Pg.177 Vol. 281 Pg. 637 Muskingum County Tax Map

Bearings are based on the East Line of the Previous survey of 13.139± acres conveyed to William H. Pletcher as recorded in Deed Volume 673, Page 177 of the Muskingum County Deed Records.