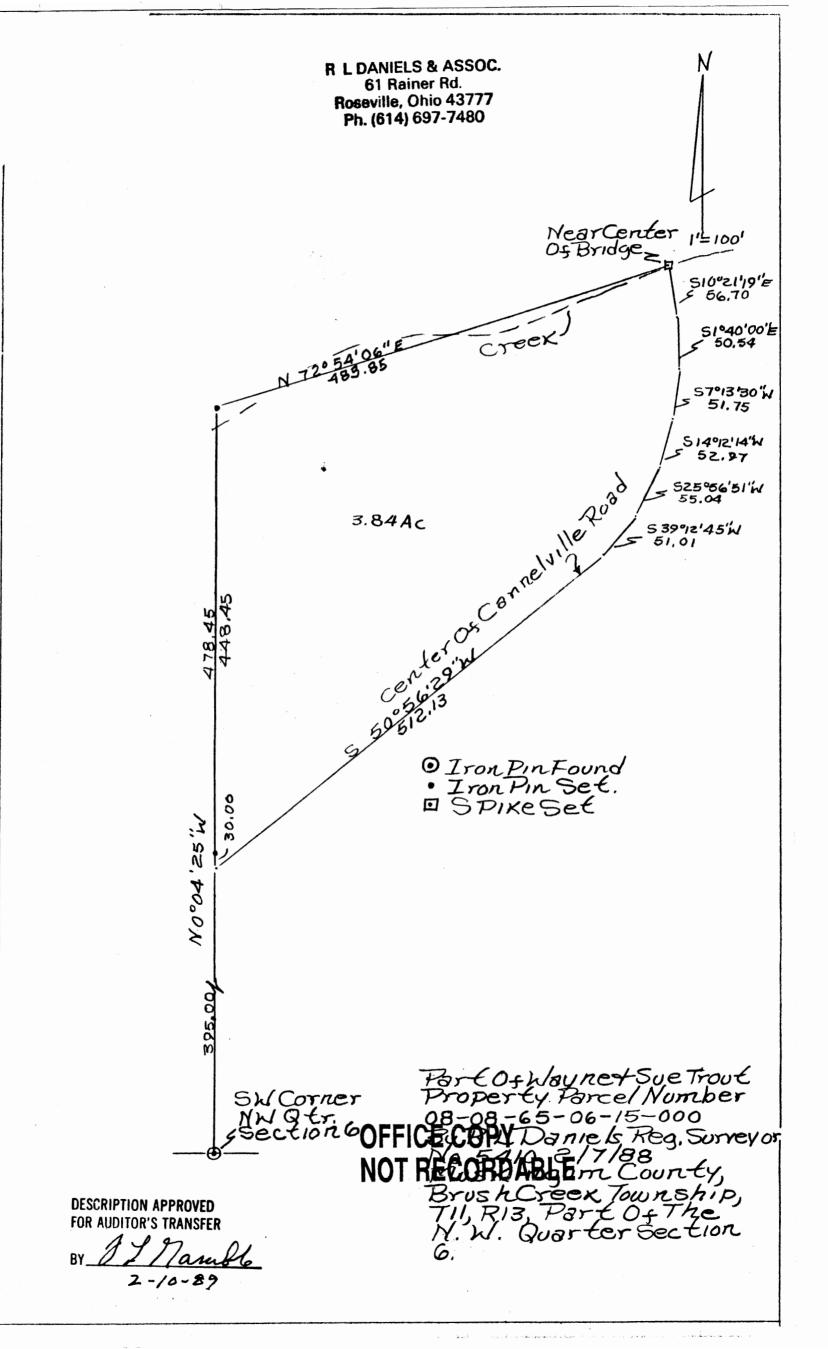

on de la constant de

ARDRESS NA 08-65-06-15-002 4155 CAMPENILO RA

Wayne & Sue Trout to Randy Jones 2/7/89

Situated in the State of Ohio, County of Muskingum, Township of Brush Creek, T 11, R 13, part of the Northwest Quarter of Section 6, bounded and described as follows:

Commencing at an iron pin at the Southwest corner of the Northwest Quarter of Section 6; thence along the West line of said quarter section North 00° 04' 25" West 395.00 feet to a point in the center of Cannelville Road, the place of beginning; thence North 00° 04' 25" West 478.45 feet to an iron pin set passing an iron pin set at 30.00 feet; thence leaving section line North 72° 54' 06" East 483.85 feet to a spike in the bridge over creek in the center of Cannelville Road; thence along the center of Cannelville Road the following seven (7) courses and distances, South 10° 21' 19" East 56.70 feet, South 1° 40' 00" East 50.54 feet, South 7° 13' 30" West 51.75 feet, South 14° 12' 14" West 52.97 feet, South 25° 56' 51" West 55.04 feet, South 39° 12' 45" West 51.01 feet and South 50° 56' 29" West 512.13 feet to the place of beginning, containing 3.84 acres more or less.

Bearings are based on the West line of the Northwest Quarter of Section 6 bearing North  $0^{\circ}$  04' 25" West.

Being a part of Auditor's Parcel Number 08--08--65--06--15--000.

7 OF LAKE

Registered Surveyor No. 5410

DESCRIPTION APPROVED FOR AUDITOR'S TRANSFER

BY DI Maruble

2-10-89