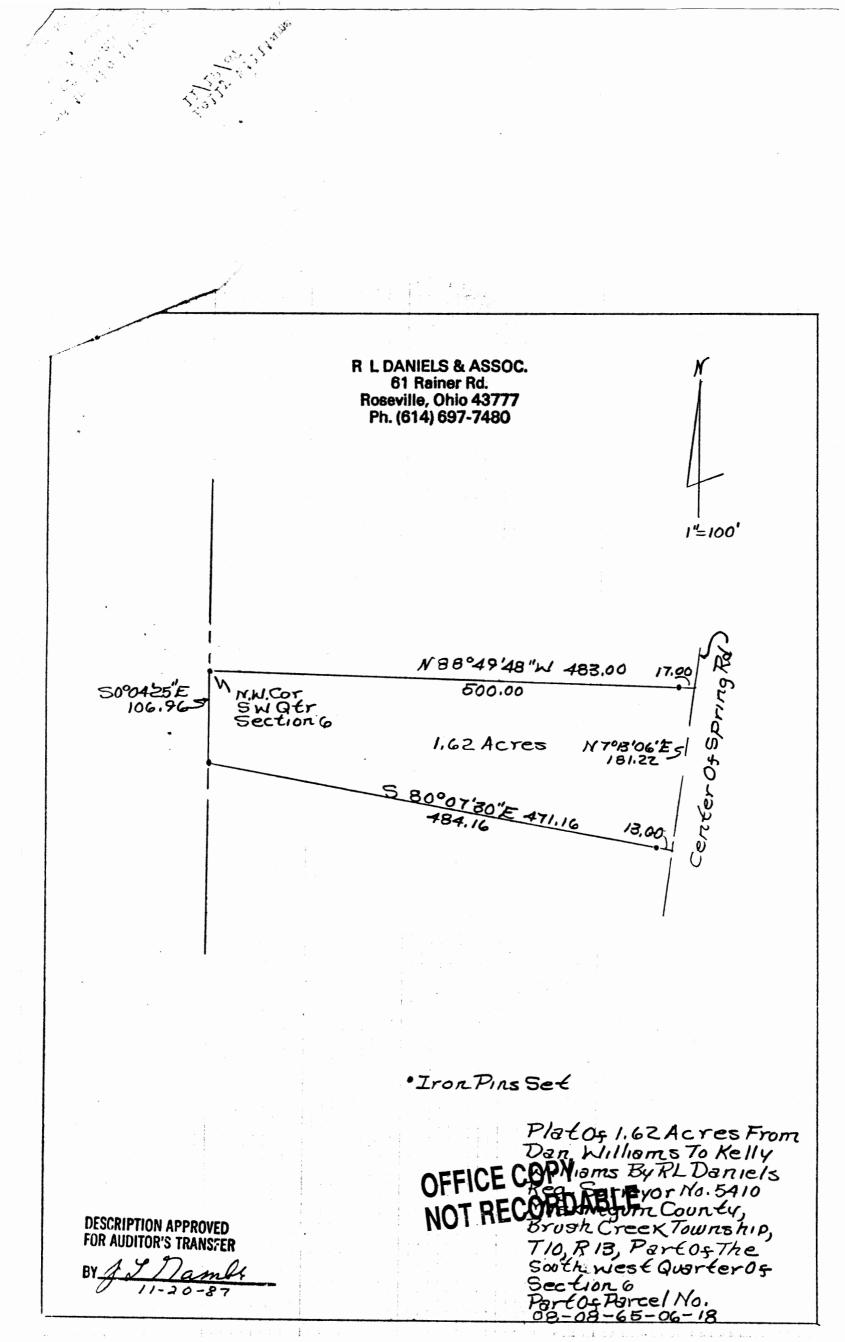

8510 SPRING RD 8495

Kelly Williams 11/19/87

Situated in the State of Ohio, County of Muskingum, Township of Brush Creek, T 10, R 13, Southwest Quarter of Section '6, bounded and described as follows:

Beginning at an iron pin set at the Northwest corner of the Southwest Quarter of Section &; thence South 0° 04' 25" East 106.96 feet to an iron pin set; thence South 80° 07' 30" East 484.16 feet to the center of Spring Road passing an iron pin set at 471.16 feet; thence along center of Spring Road North 7° 13' 06" East 181.22 feet to the North line of Section &; thence leaving said road North 88° 49' 48" West 500.00 feet to the place of beginning passing an iron pin set at 17.00 feet, containing 1.62 acress more or less.

Bearings are based on the West line of Section  $\mathcal{O}$  bearing South 0° 04' 25" East.

Being part of Auditor's Parcel No. 08-08-65-06-18.-00/

Survey & Des

R. L. Maniels Registered Surveyor No. 5410

**DESCRIPTION APPROVED** FOR AUDITOR'S TRANSFER

Section of the