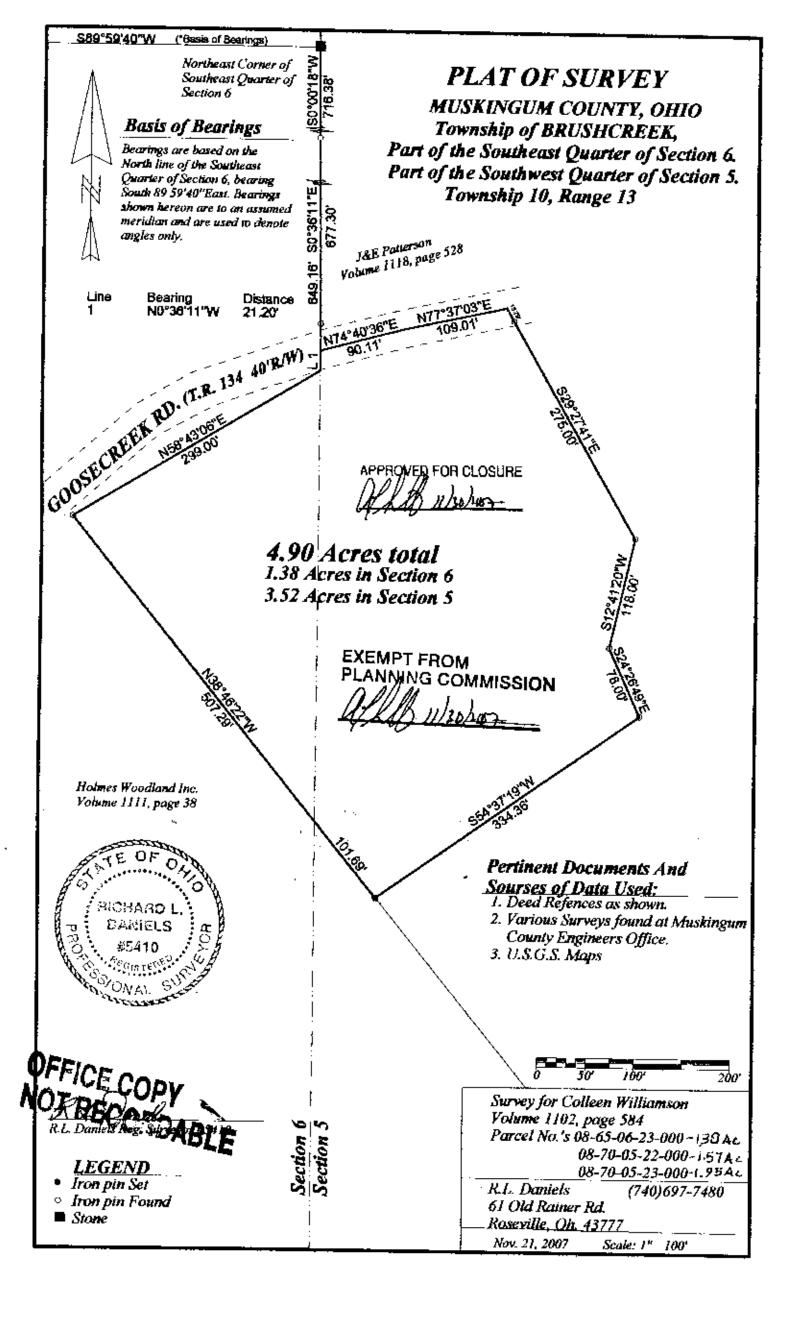

## Colleen Williamson

Situated in the State of Ohio, Conty of Muskingum, Township of Brushcreek, Township 10, Range 13, Part of the Southeast Quarter of Section 6 and Part of the Southwest Quarter of Section 5, bounded and described as follows:

Being all of Deed Volume 1102, page 584, Parcel Nos. 08-65-06-23-000, 08-70-05-22-000, and 08-70-05-23-000.

05-23-1.95AL

Commencing at a Stone found at the Northeast Corner of the Southeast Quarter of Section 6; Thence South 00°00′18″West 716.38 feet to an Iron Pin found; Thence South 00°36′11″East 677.30 feet to a point in center of Township Road 134 (Goosecreek Road), being The Place of Beginning, passing a Iron Pin Found at 649.16 feet; Thence along center of said road North 74°40′36″East 90.11 feet to a point; Thence North 77°37′03″East 109.01 feet to a point; Thence leaving Township Road 134 South 29°27′41″East 275.00 feet to an Iron Pin found, passing an Iron Pin found at 15.79 feet; Thence South 12 41′20″West 118.00 feet to an Iron Pin found; Thence South 24°26′49″East 78.00 feet to an Iron Pin Found; Thence South 54″37′19″West 334.36 feet to an Iron Pin set; Thence North 38°46′22″West 507.29′ feet to an Iron Pin found on South side of Township Road 134, passing in to Section 6 at 101.49 feet; Thence North 58°43′06″East on South side of Township Road 134 299.00 feet to a point; Thence North 00°36′11″West 21.20 feet to the Place of Beginning, Containing 4.90 Acres total, 1.38 Acres in Section 6 and 3.52 Acres in Section 5.

Bearings are based on the North line of the Southeast Quarter of Section 6, bearing South 89 59 40 "West.

Above description is based on a survey by R.L. Daniels Registered Surveyor No.5410, November 21, 2007, and is intended for legal transfer of property described and does not intend to describe all or any casements of record nor encroachments unless otherwise indicated.

From prins set are No. 5 reinforced bars 30" inches long with platic I.D. caps.

BICHARD L DARIELS APPROVED FOR CLOSURE

EXEMPT FROM

ANNING COMMISSION