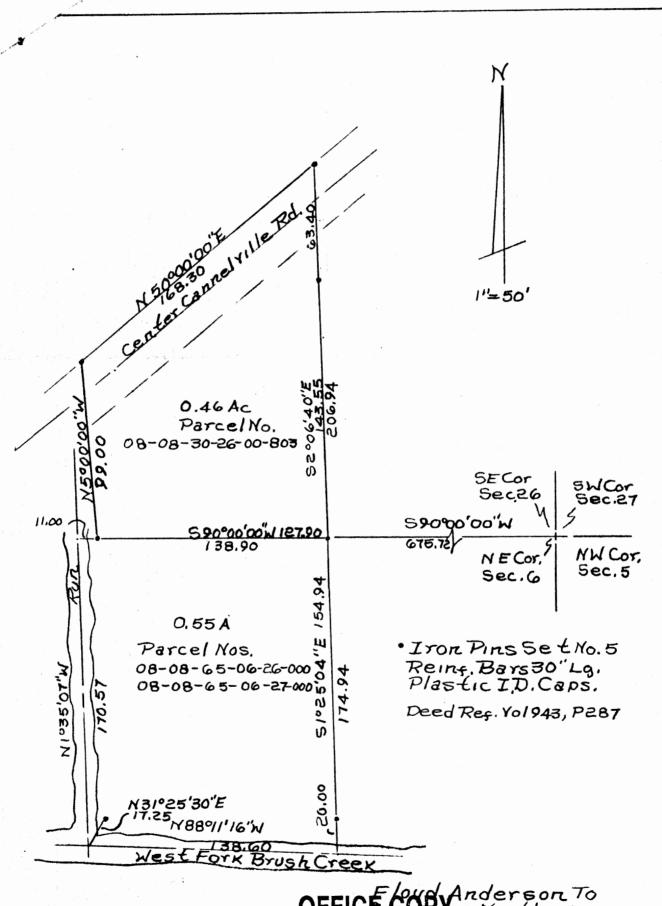

Floyd Anderson to Clarence Northup 3/7/91

Situated in the State of Ohio, County of Muskingum, Township of Brushcreek, Township 11, Range 13, part of the Southeast Quarter of Section 26 and Northeast Quarter of Section 6, bounded and described as follows: Parcel One:

Commencing at the Southeast corner of the Southeast Quarter of Section 26; thence on South line of said section South  $90^{\circ}$  00' 00" West 675.72 feet to an iron pin set, the place of beginning; thence South  $90^{\circ}$  00' 00" West 127.90 feet to an iron pin set; thence North  $5^{\circ}$  00' 00" West 99.00 feet to an iron pin found on the North side of Cannelville Road; thence along the North side of Cannelville Road North  $50^{\circ}$  00' 00" East 168.30 feet to an iron pin set; thence leaving North side of said road South  $2^{\circ}$  06' 40" East 206.94 feet to the place of beginning, passing an iron pin set at 63.40 feet, containing 0.460 acres more or less. Being all of Auditor's Parcel Number 08-08-30-26-00-803.

## Parcel Two:

Commencing at the Northeast corner of the Northeast Quarter of Section 6; thence on North line of said section South 90° 00' 00" West 675.72 feet to an iron pin set, the place of beginning; thence South 1° 25' 04" East 174.94 feet to the center of West branch of Brush Creek, passing an iron pin set at 154.94 feet; thence North 88° 11' 16" West along center of said creek 138.60 feet to the intersection of a run from which an iron pin bears North 31° 25' 30" East 17.25 feet; thence along the center of said run North 1° 35' 07" West 170.57 feet to a point; thence leaving said run North 90° 00' 00" East 138.90 feet to the place of beginning, passing an iron pin set at 11.00 feet, containing 0.55 acres more or less.

Bearings are based on the South line of Section 26 bearing North  $90^{\circ}$  00' 00" East.

Being all of Auditor's Parcel Numbers 08-08-65-06-26-000 & 08-08-65-06-27-000.

Iron pins set are No. 5 reinforcing bars 30 inches long with plastic I. D. caps.

Deed Reference: Vol. 943, Page 287.

Survey & Description By:

R. I. Daniel Surveyor No. 5410

DESCRIPTION APPROVED FOR AUDITOR'S TRANSFER

BY 12 17 agust

ADDRESS N/A
08-30-26-00-863 PS
08-65-06-26-000 PS
08-65-06-27-000 PS