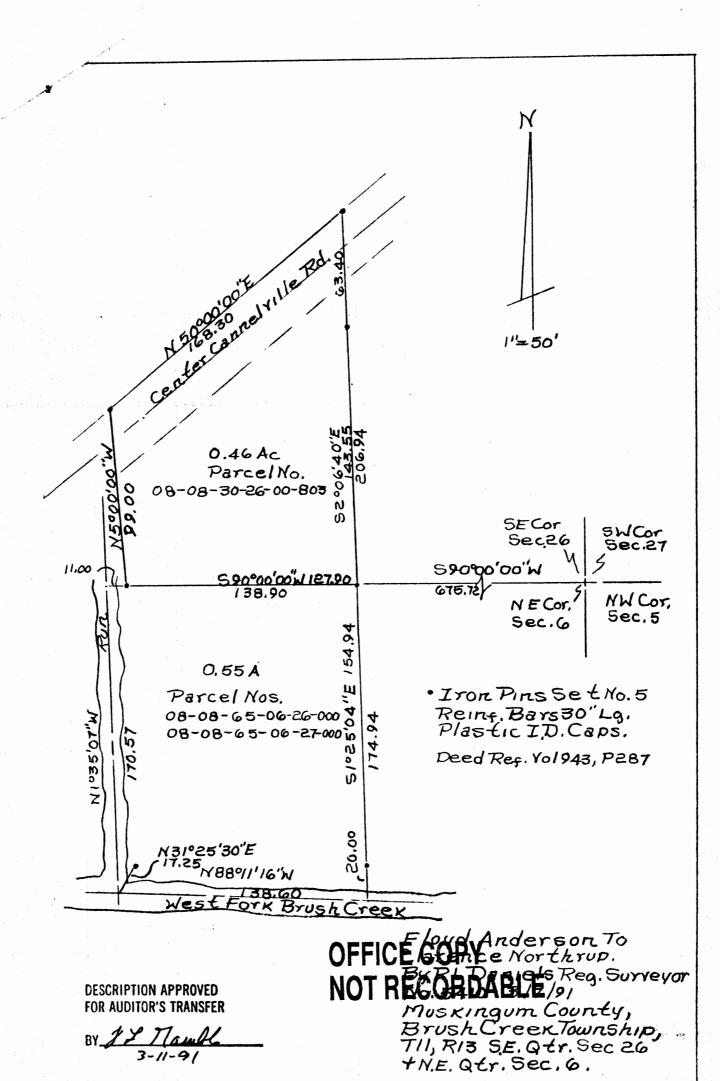

Floyd Anderson to Clarence Northup 3/7/91

Situated in the State of Ohio, County of Muskingum, Township of Brushcreek, Township 11, Range 13, part of the Southeast Quarter of Section 26 and Northeast Quarter of Section 6, bounded and described as follows: Parcel One:

Commencing at the Southeast corner of the Southeast Quarter of Section 26; thence on South line of said section South 90° 00' 00" West 675.72 feet to an iron pin set, the place of beginning; thence South 90° 00' 00" West 127.90 feet to an iron pin set; thence North 5° 00' 00" West 99.00 feet to an iron pin found on the North side of Cannelville Road; thence along the North side of Cannelville Road North 50° 00' 00" East 168.30 feet to an iron pin set; thence leaving North side of said road South 2° 06' 40" East 206.94 feet to the place of beginning, passing an iron pin set at 63.40 feet, containing 0.460 acres more or less. Being all of Auditor's Parcel Number 08-08-30-26-00-803.

## Parcel Two:

Commencing at the Northeast corner of the Northeast Quarter of Section 6; thence on North line of said section South 90° 00' 00" West 675.72 feet to an iron pin set, the place of beginning; thence South 1° 25' 04" East 174.94 feet to the center of West branch of Brush Creek, passing an iron pin set at 154.94 feet; thence North 88° 11' 16" West along center of said creek 138.60 feet to the intersection of a run from which an iron pin bears North 31° 25' 30" East 17.25 feet; thence along the center of said run North 1° 35' 07" West 170.57 feet to a point; thence leaving said run North 90° 00' 00" East 138.90 feet to the place of beginning, passing an iron pin set at 11.00 feet, containing 0.55 acres more or less.

Bearings are based on the South line of Section 26 bearing North  $90^{\circ}$  00' 00" East.

Being all of Auditor's Parcel Numbers 08--08--65--06--26--000 & 08--08--65--06--27--000.

Iron pins set are No. 5 reinforcing bars 30 inches long with plastic I. D. caps.

Deed Reference: Vol. 943, Page 287.

Survey & Description

Registered Surveyor No. 5410

DESCRIPTION APPROVED FOR AUDITOR'S TRANSFER

3-11-91

with the water with the second second

ADDRISS NIA 08-30-26-00-803 09-65-06.26-000 08-65-06-27-000 PS

BY JY Maule 3-11-91