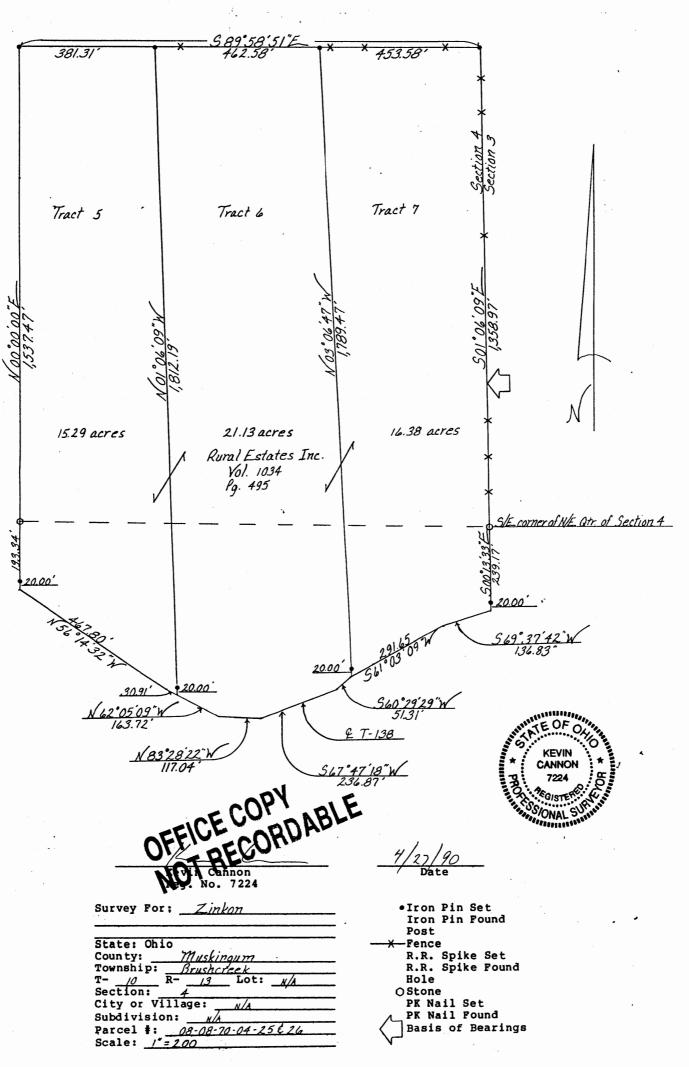

## DEED DESCRIPTION

Situated in the State of Ohio, County of Muskingum, Township of Brush Creek, T-10, R-13, being a part of Rural Estates Inc. V 1034, P 495, parcel # 08-08-70-04-25 & 26 being part of the East Half of Section 4, and more particularly described as follows:

( TRACT 5 ) Beginning at a Stone at the Southeast Corner of the Northeast Quarter of Section 4; thence along the East line of Section 4 North 01 Degrees 06 Minutes 09 Seconds West 1358.97 feet to an iron pin set; thence North 89 Degrees 58 Minutes 51 Seconds West 916.16 feet to an iron pin set and the place of beginning, passing an iron pin set at 453.58 feet; thence South 01 Degrees 06 Minutes 09 Seconds East 1812.19 feet to a point in the centerline of Township Road 138, passing an iron pin set at 1792.19 feet; thence with said centerline North 62 Degrees 05 Minutes 09 Seconds West 30.91 feet to a point in said centerline; thence North 56 Degrees 14 Minutes 32 Seconds West 467.80 feet to a point in said centerline; thence leaving said centerline North 00 Degrees 00 Minutes 00 Seconds East 1537.47 feet to an iron pin set, passing an iron pin set at 20.00 feet and a stone at 193.34 feet; thence South 89 Degrees 58 Minutes 51 Seconds East 381.31 feet to the place of beginning, containing 15.29 acres, more or less, subject to all legal highways and easements.

See plat attached.

Subject to Township Road 138 R/W.

Iron pins set are 5/8 inch rebar with plastic identification caps.

Bearings are based on the East line of Section 4 as being South 01 Degrees 06 Minutes 09 Seconds East.

This description was written from a survey made April 27, 1990.

ICE COPY ORDABLE

Keylin Cannon Reg. No. 7224

DESCRIPTION APPROVED FOR AUDITOR'S TRANSFER

BY & J Mambe

1-19-90

4/27/90

30