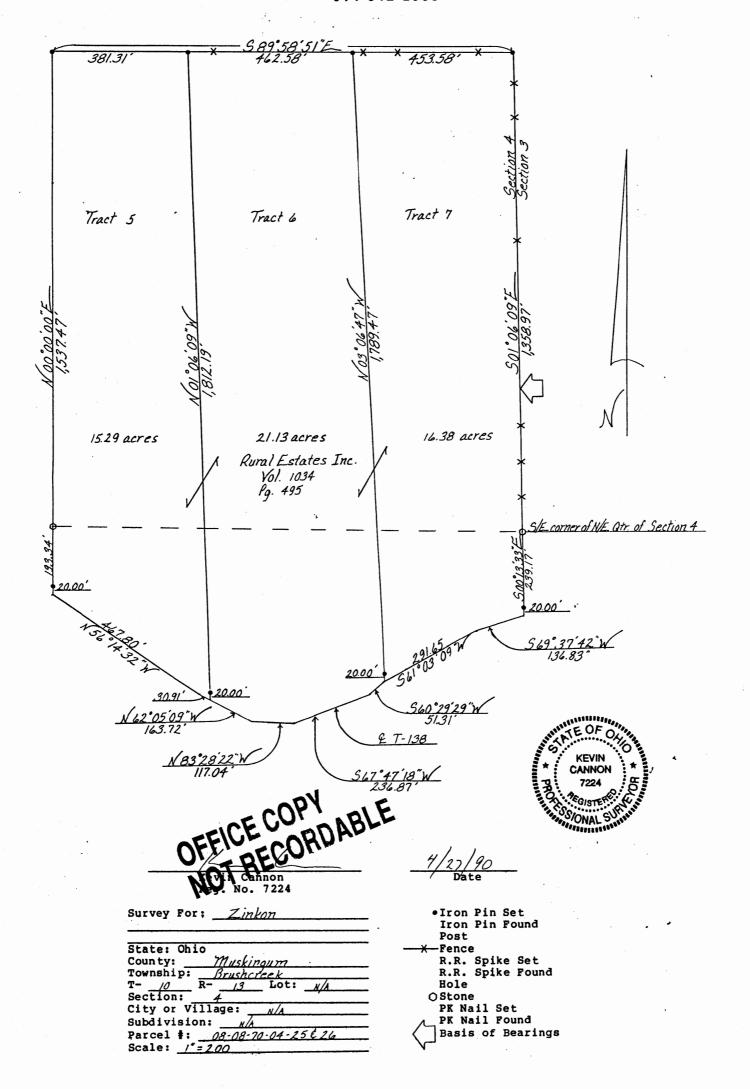

## DEED DESCRIPTION

Situated in the State of Ohio, County of Muskingum, Township of Brush Creek, T-10, R-13, being a part of Rural Estates Inc. V 1034, P 495, parcel # 08-08-70-04-25 & 26 being part of the East Half of Section 4, and more particularly described as follows:

( TRACT 6 ) Beginning at a Stone at the Southeast Corner of the Northeast Quarter of Section 4; thence along the East line of Section 4 North 01 Degrees 06 Minutes 09 Seconds West 1358.97 feet to an iron pin set; thence North 89 Degrees 58 Minutes 51 Seconds West 453.58 feet to an iron pin set and the place of beginning; thence South 03 Degrees 06 Minutes 47 Seconds East 1789.47 feet to a point in the centerline of Township Road 138, passing an iron pin set at 1769.47 feet; thence South 60 Degrees 29 Minutes 29 Seconds West 51.31 feet to a point in said centerline; thence South 67 Degrees 47 Minutes 18 Seconds West 236.87 feet to a point in said centerline; thence North 83 Degrees 28 Minutes 22 Seconds West 117.04 feet to a point in said centerline; thence North 62 Degrees 05 Minutes 09 Seconds West 163.72 feet to a point in said centerline; thence leaving said road North 01 Degrees 06 Minutes 09 Seconds West 1812.19 feet to an iron pin set, passing an iron pin set at 20.00 feet; thence South 89 Degrees 58 Minutes 51 Seconds East 462.58 feet to the place of beginning, containing 21.13 acres, more or less, subject to all legal highways and easements.

See plat attached.

ANTE OF ANTE

CANNON

ONAL S

Subject to Township Road 138 R/W.

Iron pins set are 5/8 inch rebar with plastic identification caps.

Bearings are based on the East line of Section 4 as being South 01 Degrees 06 Minutes 09 Seconds East.

This description was written from a survey made April 27, 1990.