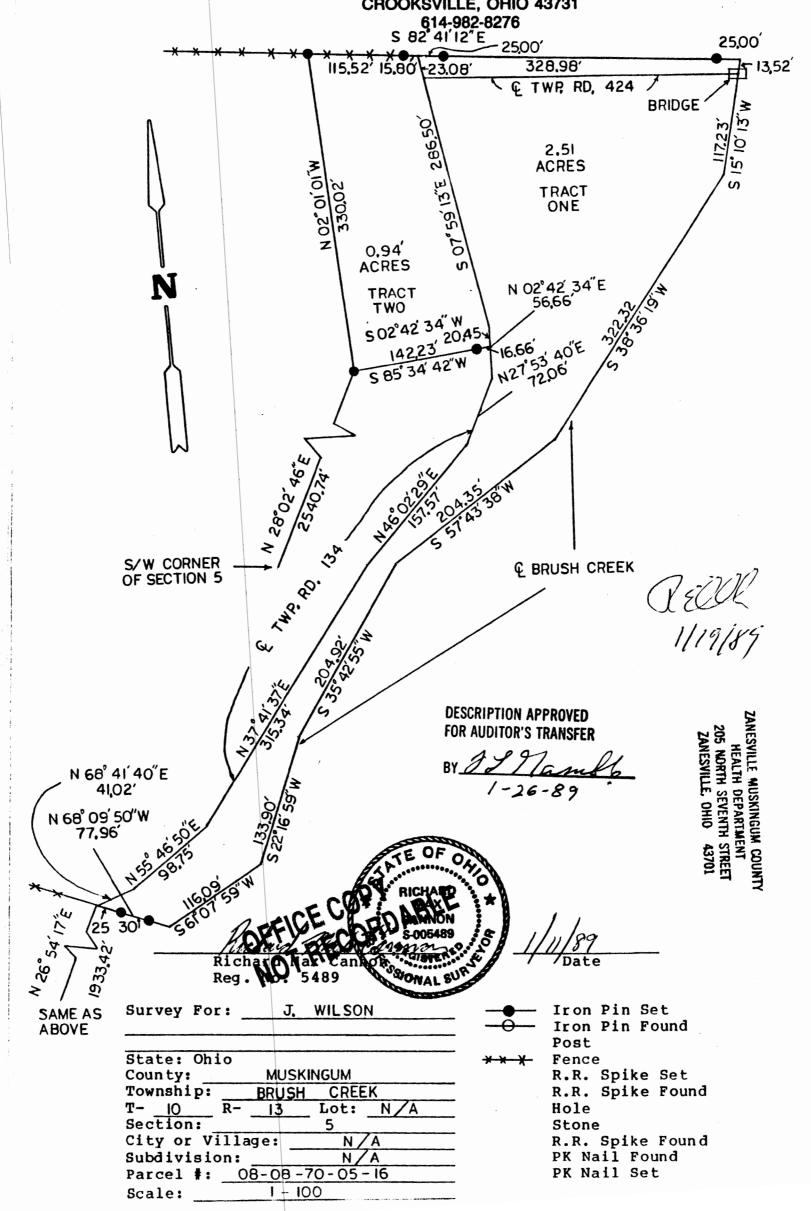

## DEED DESCRIPTION

Situated in the State of Ohio, County of Muskingum, Township of Brush Creek, T-10, R-13, being part of the Southwest Quarter of Section 5 and more particularly described as follows:

( Tract One ) Beginning at the Southwest Corner of Section 5; thence North 26 Degrees 54 Minutes 17 Seconds East 1933.42 feet to a point in the centerline of Township Road 134 (Goose Run Road) and the place of beginning; thence with the centerline of said road the following 7 courses to points: North 68 Degrees 41 Minutes 40 Seconds East 41.02 feet; thence North 55 Degrees 46 Minutes 50 Seconds East 98.75 feet; thence North 37 Degrees 41 Minutes 37 Seconds East 315.34 feet; thence North 46 degrees 02 Minutes 29 seconds East 157.57 feet; thence North 27 Degrees 53 Minutes 40 Seconds East 72.06 feet; thence North 02 Degrees 42 Minutes 34 Seconds East 56.66 feet; thence North 07 Degrees 59 Minutes 13 Seconds west 286.50 feet; thence leaving said road South 82 Degrees 41 Minutes 12 Seconds East 328.98 feet to a point in the middle of Brush Creek, passing iron pins set at 25.00 and 303.98 feet; thence with the center of Brush Creek the following 6 courses to points: thence South 15 Degrees 10 Minutes 13 Seconds West 117.23 feet, passing the centerline of Township road 424 at 13.52 feet; thence South 38 Degrees 36 Minutes 19 Seconds West 322.32 feet; thence South 57 Degrees 43 Minutes 38 Seconds West 204.35 feet; thence South 35 Degrees 42 Minutes 55 Seconds West 204.92 feet; thence South 22 Degrees 16 Minutes 59 Seconds West 133.90 feet; thence South 61 Degrees 07 Minutes 59 Seconds West 116.09 feet; thence leaving said Creek North 68 Degrees 09 Minutes 50 Seconds West 77.96 feet to the place of beginning, passing iron pins set at 22.96 and 52.96 feet. The tract as surveyed contains 2.51 acres, more or less, subject to all legal highways and easements.

Iron pins set are 5/8 inch rebar with plastic identification caps.

Bearings are based on the North Line of the Southwest Quarter of Section 5 as being South 82 Degrees 41 Minutes 12 Seconds East.

This description was written from a survey made January 11, 1989.