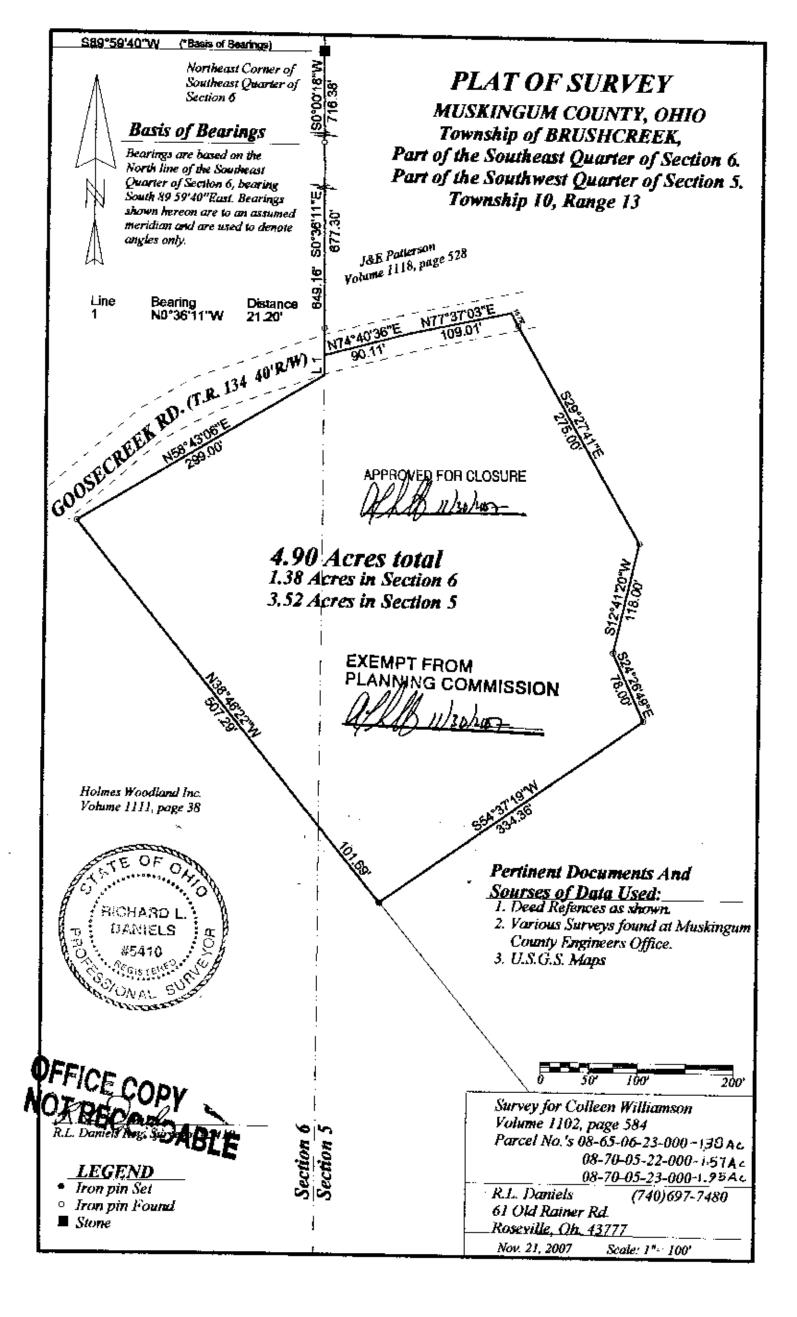

## Colleen Williamson

Situated in the State of Ohio, Coary of Maskingum, Township of Brushcreek, Township 10, Range 13, Part of the Southeast Quarter of Section 6 and Part of the Southwest Quarter of Section 5, bounded and described as follows:

Being all of Deed Volume 1102, page 584, Parcel Nos. 08-65-06-23-000, 08-70-05-22-000, and 08-70-05-23-000, 06-23-1.38AC 22-1.57Ac.

## 05-23-1.95Ac

Commencing at a Stone found at the Northeast Corner of the Southeast Quarter of Section 6; Thence South 00°00'18"West 716.38 feet to an Iron Pin found; Thence South 00°36'11"East 677.30 feet to a point in center of Township Road 134 (Geosecreek Road), being The Place of Heginning, passing a Iron Pin Found at 649.16 feet; Thence along center of said road North 74°40'36"East 90.11 feet to a point; Thence North 77°37'03"East 109.01 feet to a point; Thence leaving Township Road 134 South 29°27'41"East 275.00 feet to an Iron Pin found; Thence leaving Township Road 134 South 29°27'41"East 118.00 feet to an Iron Pin found; Thence South 24°26'49"East 78.00 feet to an Iron Pin Found; Thence South 54°37'19"West 334.36 feet to an Iron Pin set; Thence North 38°46'22"West 507.29' feet to an Iron Pin found on South side of Township Road 134, passing in to Section 6 at 10% 49 feet; Thence North 58° 43'06"East on South side of Township Road 134 299.00 feet to a point; Thence North 60°36'11"West 21.20 feet to the Place of Beginning, Containing 4.90 Acres total. 1.38 Acres in Section 6 and 3.52 Acres in Section 5.

Bearings are based on the North line of the Southeast Quarter of Section 6, bearing South 89 5940"West.

Above description is based on a survey by R.L. Daniels Registered Surveyor No.5410, November 21, 2007, and is intended for legal transfer of property described and does not intend to describe all or any casements of record nor encroachments unless otherwise indicated.

Iron pins set are No. 5 reinforced bars 30" inches long with platic I.D. caps.

APPROVED/FOR CLOSURE

EXEMPT FROM PLANNING COMMISSION