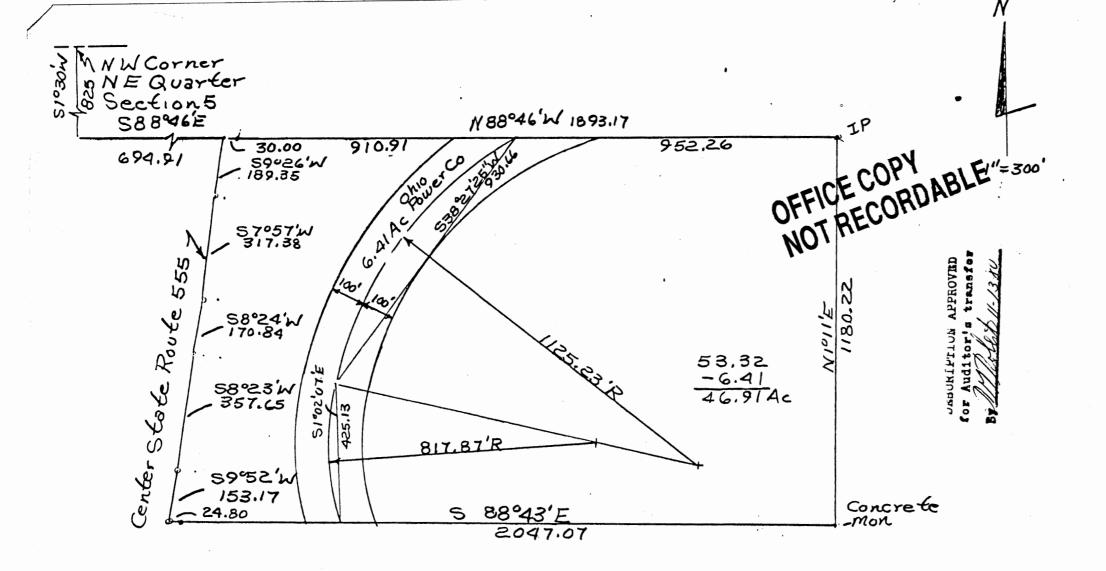

## DESCRIPTION OF OLD EDWARD ERWIN

PROPERTY TO ROBERT SIELIET ON EAST SIDE OF ROUTE 555 11/6/80

Situated in the State of Ohio, County of Muskingum, Township of Brush Creek, T 10, R 13. Northeast Quarter of Section 5, bounded and described as follows:

Commencing at the Northwest Corner of the Northeast Quarter of Section 5; thence South 1° 30' West 825.00 feet; thence South 88°46' East 694.91 feet to the center of State Route 555 the place of beginning; thence down the center of said Road the following five courses and distances South 9° 26' West 189.35 feet, South 7° 57' West 317.38 feet, South 8° 24' West 170.84 feet, South 8° 23' West 357.65 feet, and South 90 52' West 153.17 feet; thence leaving said Road South 88° 43' East 2047.07 feet to a concrete Monument passing an Iron Pin at 24.80 feet thence North 1° 11' East 1180.22 feet to an Iron Pin; thence North 88° 46' West 1893.17 feet to the place of beginning passing an Iron Pin at 1863.17 feet containing 53.32 Acres More or Less.

## EXCEPT

Except 6.41 Acres Owned by Ohio Power Co.;

Commencing at the Northwest Corner of the Northeast Quartero: of Section 5; thence South 10 30' West 825.00 feet; thence South 880 46' East 1635.82 feet to the certain center of a 200 foot wide Parcel the center line of which is described as follows: thence on a 1125,23 Radius Curve to the left the cord of which bears South 38027 25"West 930.66'to the point of compound curve to the left having a radius of 817.8" the cord of which bears South 1° 02' 07" East 425.13' to the South boundary of above Edward Erwin Property and the North boundary of Ohio Power Land.

Platos Land Sold To Bob Sieliet By RL Daniels Reg. Surveyor No. 5410 Muskingum County, Brush Creex Two, TIO, RIS, N.E. Qtr. Section 5