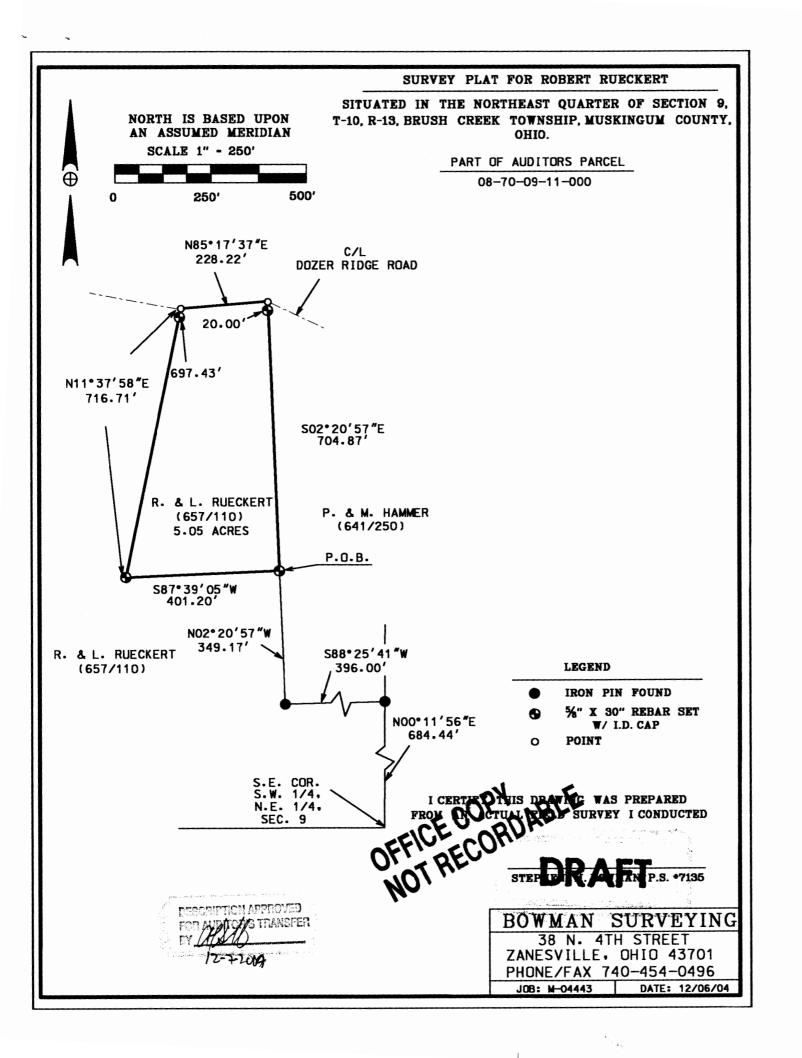

ADDRESS NIA

BOWMAN SURVEYING 38 N. 4<sup>th</sup> Street, Rm. 103 Zanesville, Ohio 43701 PH. (740) 454-0496

08-20-09-11-001 9185 Dozor Ridge Rd.

SURVEY DESCRIPTION FOR Robert Rueckert

PART OF AUDITORS PARCEL 08-70-09-11-000 5.05 Acres

Situated in the Northeast quarter of section 9, T-10, R-13, Brush Creek Township, Muskingum County Ohio. Being part of the lands of Robert and Loretta Rueckert conveyed in Deed Book 657 page 110 of the Muskingum County Deed records, being described as follows:

Commencing at the Southeast corner of the southwest quarter of the Northeast quarter of section 9; Thence, N.00°11'56"E. a distance of 684.44 feet along the East line of said quarter-quarter to found iron pin on the Southeast corner of the lands, now or formerly, owned by P. & M. Hammer (641/250); Thence, S.88°25'41"W. a distance of 396.00 feet along the South line of said Hammer lands to a found iron pin; Thence, N.02°20'57"W. a distance of 349.17 feet along the West line of said Hammer lands to a set rebar, BEING THE POINT OF BEGINNING;

- Thence, S.87°39'05"W. a distance of 401.20 feet through the lands of R. & L. Rueckert (657/110) to a set rebar;
- Thence, N.11°37'58"E. a distance of 716.71 feet through said Rueckert lands to a point in the center of Dozer Ridge Road, passing a set rebar at 697.43 feet;
- Thence, N.85°17'37"E. a distance of 228.22 feet along the center of said road to a point on the Northwest corner of the lands of P. & M. Hammer (641/250);
- Thence, **S.02°20'57"E.** a distance of **704.87** feet along said Hammer lands to the point of beginning.

The above described parcel contains 5.05 acres, more or less and is subject to all legal easements and right of ways. All set rebars are 5/8" x 30" rebars with plastic I.D. caps. North is based upon an assumed meridian.