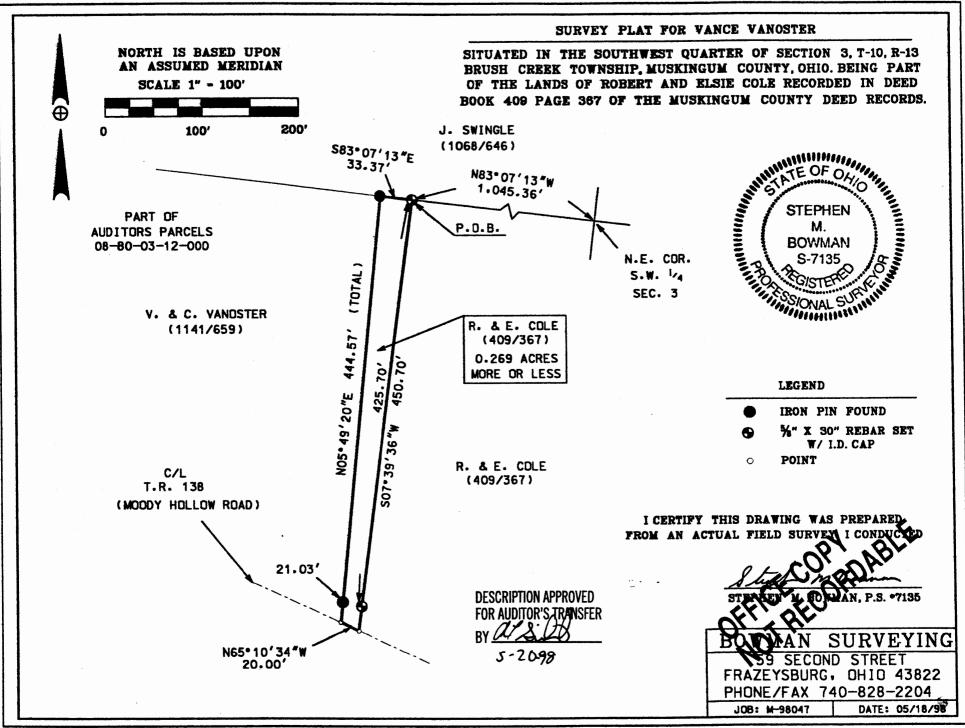

## **BOWMAN SURVEYING** 59 SECOND STREET FRAZEYSBURG, OHIO 43822 PH./FAX (614) 828-2204

## SURVEY DESCRIPTION FOR Vance Vanoster

PART OF PARCEL 08-80-03-12-000 (0.269 Acres)

Situated in the Southwest Quarter of Section 3, T-10, R-13, Brush Creek Township, Muskingum County, Ohio. Being part of the lands of Robert and Elsie Cole recorded in Deed Book 409 Page 367 of the Muskingum County recorders office, and being described as follows:

Commencing at Northeast corner of the Southwest quarter of section 3; thence, N.83°07'13"W. a distance of 1,045.36 feet along the North line of said quarter section to a set rebar, BEING THE POINT OF BEGINNING;

- thence, S.07°39'36"W. a distance of 450.70 feet through the lands of R. & E. Cole (1141/659) to a point in the center of Township Road 138 (Moody Hollow Road), passing a set rebar at 425.70 feet;
- thence, N.65°10'34"W. a distance of 20.00 feet along the centerline of said road to a point on the Southeast corner of the lands of V. & C. Vanoster (1141/659);
- thence, N.05°49'20"E. a distance of 444.57 feet along the East line of said Vanoster lands to a found iron pin on the North line of the Southeast Quarter of Section 3, passing a found iron pin at 21.03 feet;
- thence, S.83°07'13"E. a distance of 33.37 feet along said quarter section line to the point of beginning.

The above described parcel contains 0.269 acres, more or less, and is subject to all legal easements and right of ways. All set rebars are Description was prepared from an actual survey by Bowman Surveying, Stephen M Bowman R.S. May 18, 1998.