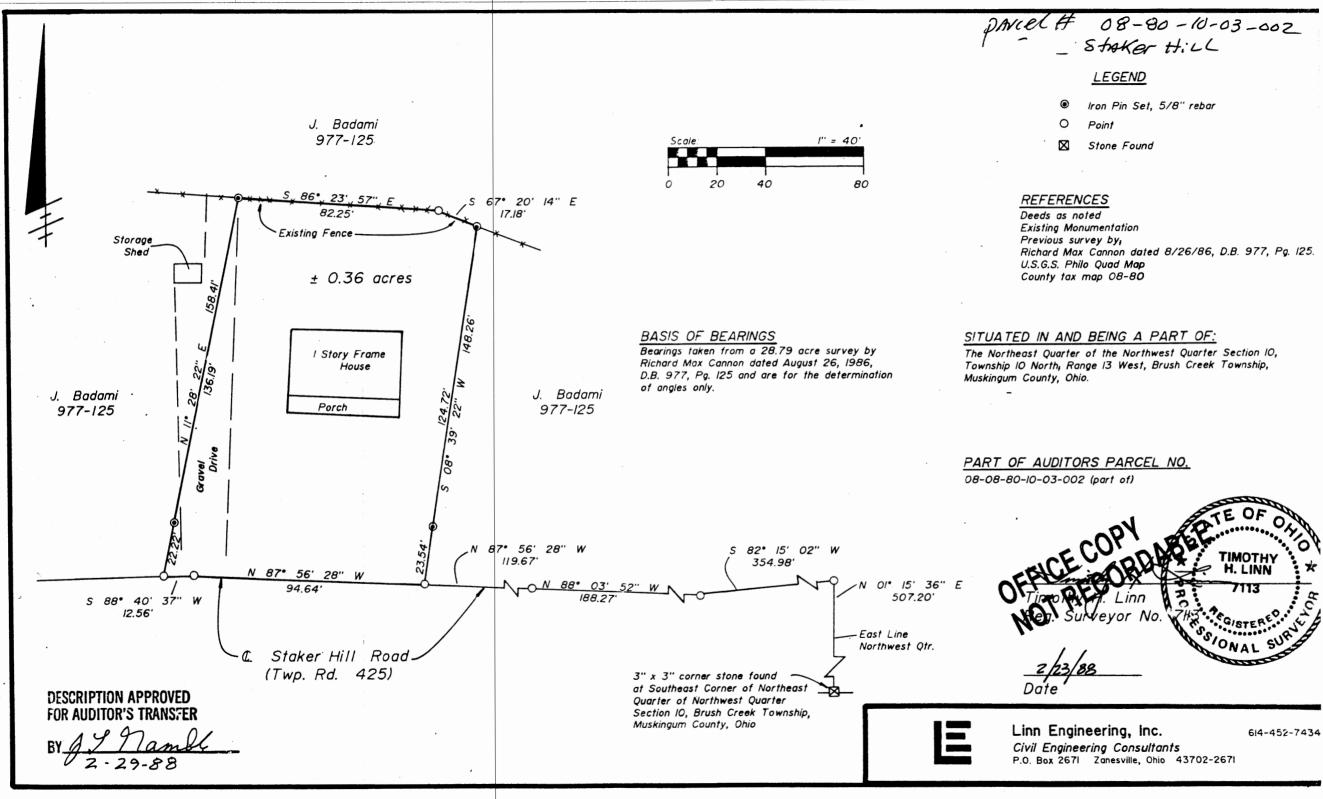

Being a part of the Northeast Quarter of the Northwest Quarter of Section 10, Township Ten (10), Range Thirteen (13) and being a part of the same premises currently owned by John Bedami and described in Muskingum County Deed Book 977, Page 125, beginning for reference at an existing stone at the Southeast corner of the Northeast Quarter of the Northwest Quarter of said Section 10; thence along the east line of said Northwest Quarter (the basis of bearings herein described) North 01 degrees 15 degrees 36 seconds East 507.20 feet to a point in the center of Staker Hill Road (Twp. Rd. 425); thence along the center of Staker Hill Road the following three courses, (1) South 82 degrees 15 minutes 02 seconds West 354.98 feet; (2) thence North 88 degrees 03 minutes 52 seconds West 188.27 feet; (3) thence North 87 degrees 56 minutes 28 seconds West 119.67 feet to a point and the principal place of beginning; thence continuing along said centerline North 87 degrees 56 minutes 28 seconds West 94.64 feet; thence South 88 degrees 40 minutes 37 seconds West 12.56 feet; thence leaving said centerline North 11 degrees 28 minutes 22 seconds East 158.41 feet to an iron pin set, passing an iron pin set at 22.22 feet; thence \$outh 86 degrees 23 minutes 57 seconds East 82.25 feet to a point; thence South 67 degrees 20 minutes 14 seconds East 17.18 feet to an iron pin set; thence South 08 degrees 39 minutes 22 seconds West 148.26 feet to the principal place of beginning, passing an iron pin set at 124.72 feet, containing 0.36 acres, more or less, subject to all legal road right of ways and applicable easements.

Iron pins set are 5/8 inch rebar capped with plastic identification markers.

This description is written based on a survey completed February 23, 1988 by Timothy H. Linn, Research No. 7113.

OF 10THV Timoth H. LINN 7113 ESSIONA Auditor arcel No 08-08-80-10-03-002 (par **DESCRIPTION APPROVED** FOR AUDITOR'S TRANSFER