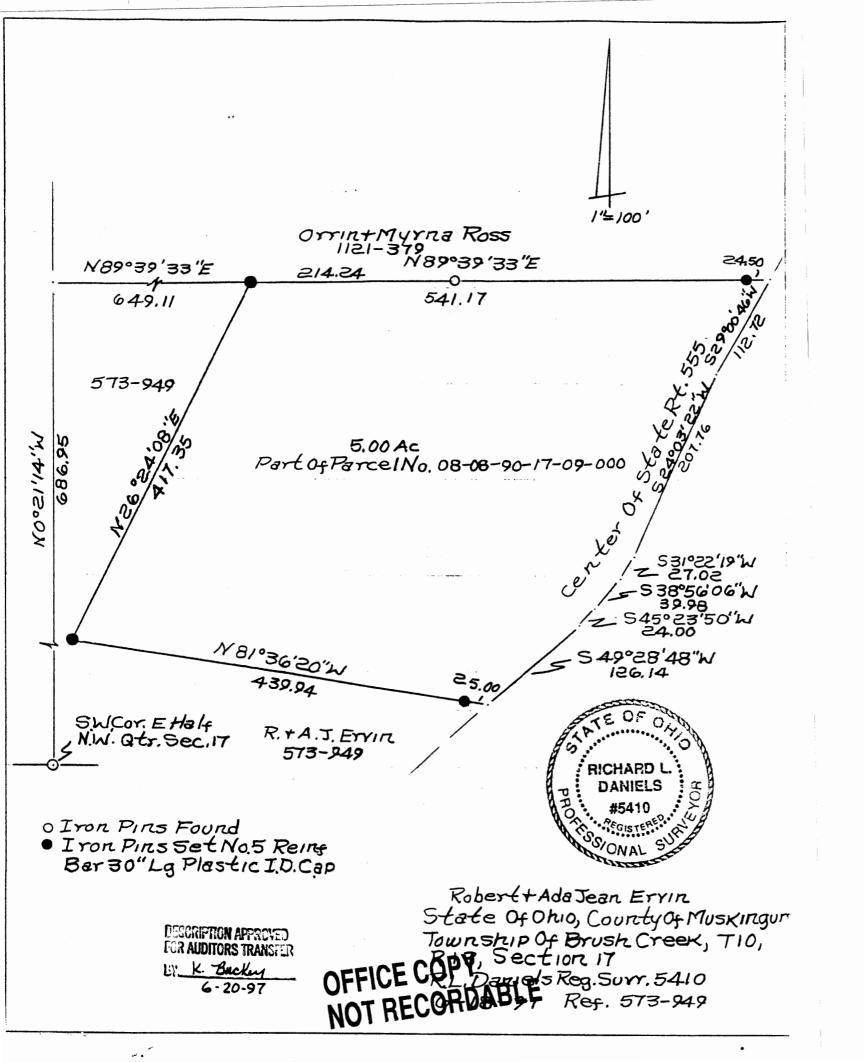

Robert L. Ervin 06/18/97

parcel # 08-90-17-09-00/ 10385 (enter Rol.

Situated in the State of Ohio, County of Muskingum, Township of Brush Creek, Township 10, Range 13, Section 17, bounded and described as follows:

Being part of Robert L. and Ada Jean Ervin, Vol. 573, Page 949, Auditor's Parcel Number 08-08-90-17-09-000. Commencing at an iron pin found at the Southwest corner of the East Half of the Northwest Quarter of Section 17; Thence North 0°21'14" West along half quarter section line (Robert Ervin West Line) 686.95 feet to a point; Thence leaving said line North 89°39'33" East 649.11 feet to an iron pin set the place of beginning; Thence North 89°39'33" East along Orrin and Myra Ross Vol. 1121, Page 379, 541.17 feet to a point in center of State Route 555 passing an iron pins at 214.24 feet and 516.67 feet; Thence down the center of State Route 555 (Center Drive) and split line of Robert and Ada Jean Ervin the following six courses and distances South 29°00'46" West 112.72 feet to a point, South 24°03'22" West 207.76 feet to a point, South 31°22'19" West 27.02 feet to a point, South 38°56'06" West 39.98 feet to a point, South 45°23'50" West 24.00 feet to a point, and South 49°28'48" West 126.14 feet to a point; Thence leaving State Route 555 along the split lines of Robert and Ada Jean Ervin Vol. 573, Page 949 the next two courses and distances North 81°36'20" West 439.94 feet to an iron pin set passing an iron pin set at 25.00 feet, and North 26°24'08" East 417.35 feet to the place of beginning containing 5.00 Acres more or less:

Bearings are based on the West Line of the East Half of the Northwest Quarter of Section 17 bearing North 00°21'14" West.

Being part of Auditor's Parcel Number 08-08-90-17-09-000.

Above description is based on the survey by R.L. Dainels, Registered Surveyor No. 5410, June 18, 1997 and is intended for legal transfer of property described and does not intend to describe all or any easements of record nor encroachments unless otherwise indicated.

Iron pins set are number five reinf. bars 30 inches long with plastic ID caps.

NOTRECO

**DESCRIPTION APPROVED** FOR AUDITORS TRANSFER EX K. Bucks 6-20-97