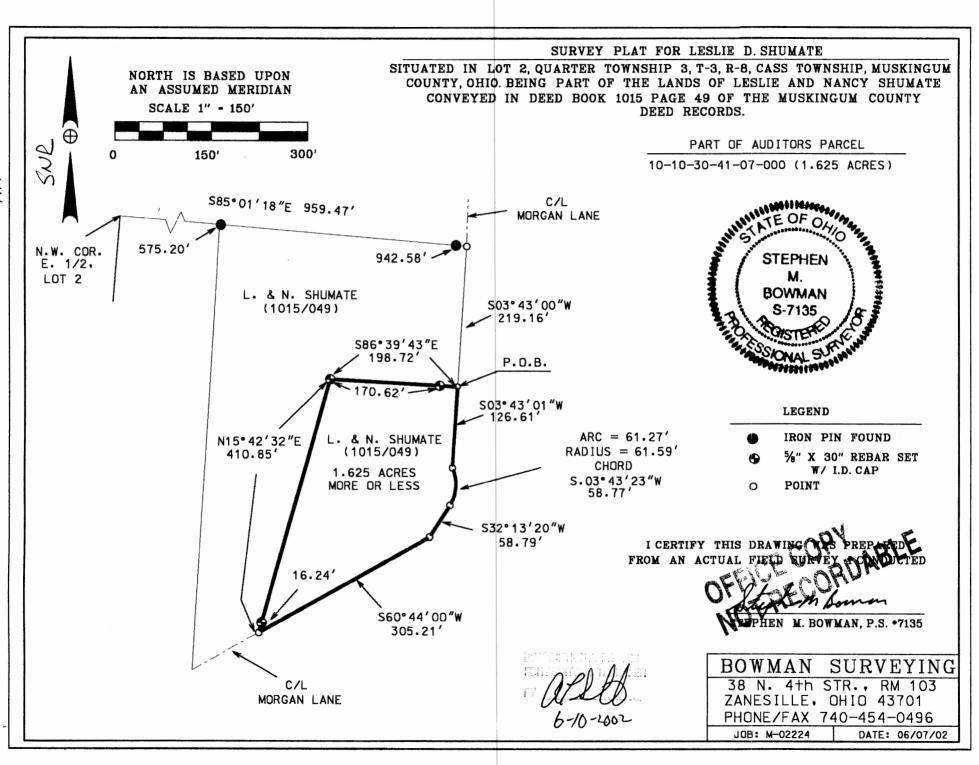

## SURVEY DESCRIPTION

PART OF AUDITORS PARCEL 10-10-30-41-07-000 (1.625 Acres)

OF AUDITORS PARCEL
0-30-41-07-000 (1.625 Acres)

Situated in Lot 2, Quarter Township 3, T-3, R-8, Cass Township, ingum County, Ohio, Being part of the lands of Joslin and Natural Muskingum County, Ohio. Being part of the lands of Leslie and Nancy Shumate recorded in Deed Book 1015 Page 49 of the Muskingum County Deed records, and being described as follows:

Commencing at the Northwest corner of the East half of Lot #2; thence, S.85°01'18"E. a distance of 959.47 feet along the North line of said lot to a point in the center of a private road named Morgan Lane, passing found iron pipes at 575.20 and 942.58 feet; thence, S.03°43'00"W. a distance of 219.16 feet along the center of said road to a point, BEING THE POINT OF BEGIINNING;

- Thence, S.03°43'01"W. a distance of 126.61 feet along the center of said road to a point;
- Thence, on a curve to the right an arc distance of 61.27 feet, on a radius of 61.59 feet and whose chord bears S.03°43'23"W. a distance of 58.77 feet along the center of said road to a point;
- Thence, S.32°13'20"W. a distance of 58.79 feet along the center of said road to a point;
- Thence, S.60°44'00"W. a distance of 305.21 feet along the center of said road to a point;
- Thence, N.15°42'32"E. a distance of 410.85 feet through the lands of L. & N. Shumate (1015/049) to a set rebar, passing a set rebar at 16.24 feet;
- Thence, S.86°39'43"E. a distance of 198.72 feet through said Shumate lands to the point of beginning, passing a set rebar at 170.62 feet.

The above described parcel contains 1.625 acres, more or less, and is subject to all legal easements and right of ways. All set rebars are 5/8" x 30" rebars with plastic I.D. caps. North is based upon an assumed meridian.

Description was prepared from an actual field survey by Bowman Surveying, Stephen M. Bowman, P.S. #7135. June 07, 2002.