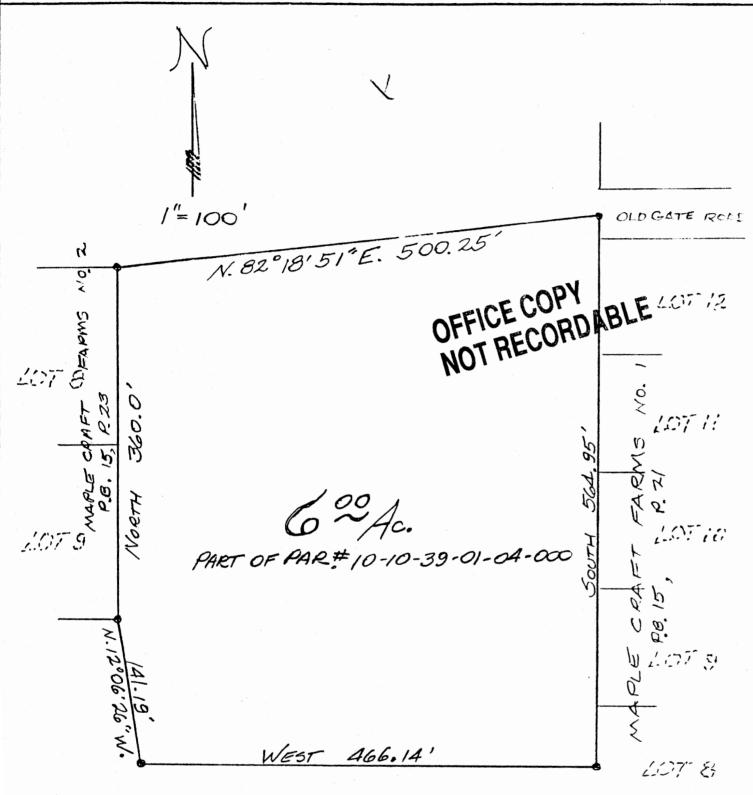

Beginning at an iron pin found at the northeast corner of Lot 8 in Maple Craft Farms Subdivision No. 2 as recorded in Plat Book 15, Page 23; thence north 82 degrees 18 minutes 51 seconds east 500.25 feet to an iron pin in the center of Old Gate Road on the west line of Maple Craft Farms Subdivision No. 1 as recorded in Plat Book 15, Page 21; thence along the west line of said Subdivision south 564.95 feet to an iron pin found; thence west 466.14 feet to an iron pin found; thence north 12 degrees 06 minutes 26 seconds west 141.19 feet to an iron pin at the southeast corner of Lot 9 in Maple Craft Farms No. 2; thence along the east line of Lots 9 and 8 north 360 feet to the place of beginning, containing six (6) acres more or less.

## L. PETER DINAN & ASSOCIATES 27 SOUTH SIXTH STREET ZANESVILLE, OHIO

ADDRESS NIA

PART OF LCT NO.15 OTR. TWP. 4, TWP. 3 R.8 CASS TOVISHIP MUSKINGUM 10. OHIO Oct. 31,1956

OFFICE COPY NOT RECORDABLE

DESCRIPTION APPROVED FOR AUDITOR'S TRANSFER