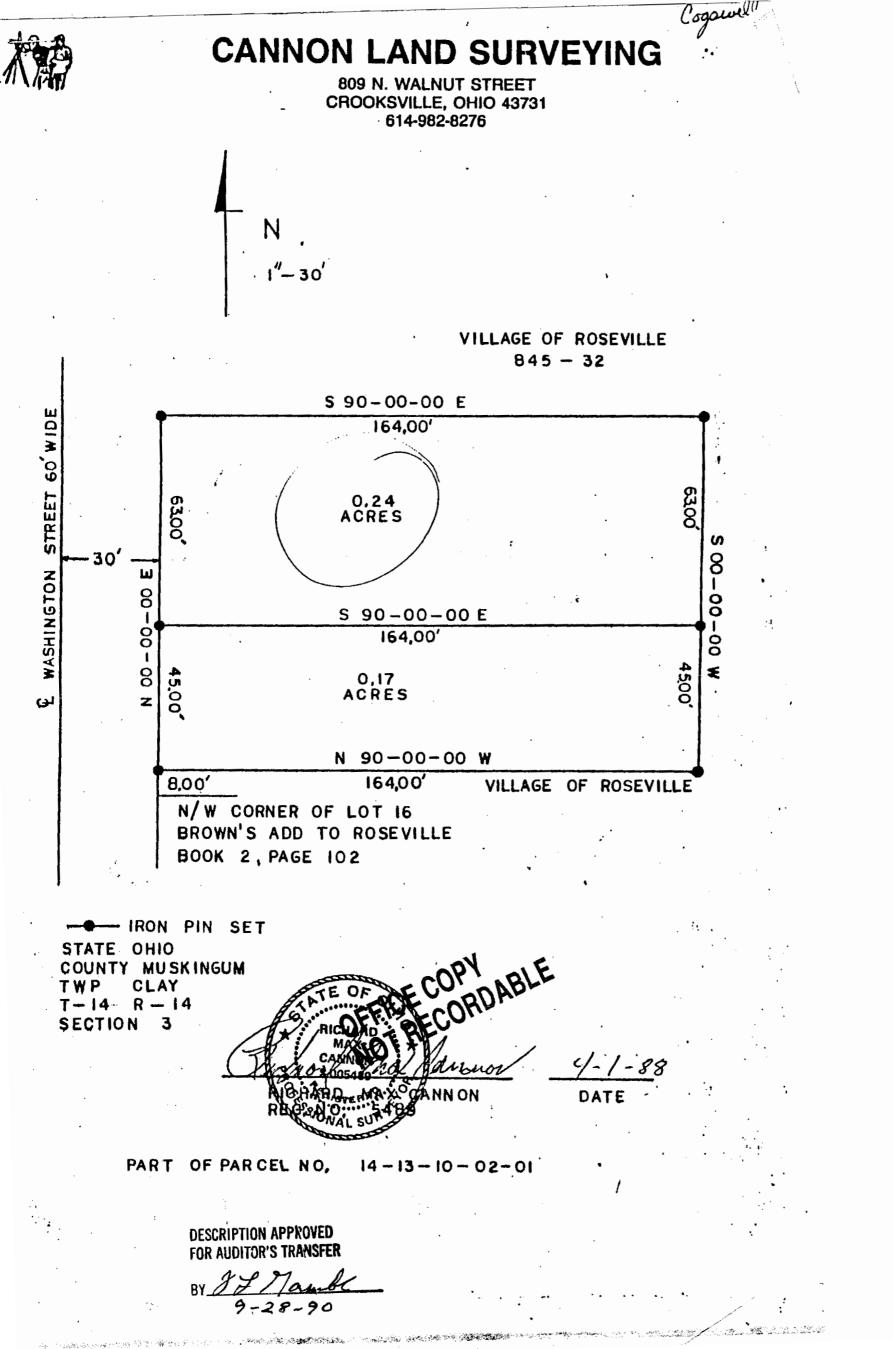

| FORM BOON Warranty Died - OHIO Statutory Form 338 WASHINGTON ST TUTBLANK REDISTERED U. 6. PAY. OFFICE TOTLET ON MINILE COMPANY AND STOFICE                                                                                                                                                                                                                                                                                                                                                                                                                                                                                                                                                                                                             |
|--------------------------------------------------------------------------------------------------------------------------------------------------------------------------------------------------------------------------------------------------------------------------------------------------------------------------------------------------------------------------------------------------------------------------------------------------------------------------------------------------------------------------------------------------------------------------------------------------------------------------------------------------------------------------------------------------------------------------------------------------------|
| Know all Men by these Presents                                                                                                                                                                                                                                                                                                                                                                                                                                                                                                                                                                                                                                                                                                                         |
| That Gregory P. Thomas, single                                                                                                                                                                                                                                                                                                                                                                                                                                                                                                                                                                                                                                                                                                                         |
| of County, State of Ohio, for valuable consideration paid, grant                                                                                                                                                                                                                                                                                                                                                                                                                                                                                                                                                                                                                                                                                       |
| with general warranty covenants, to Eugene B. Cogswell and Shirley M.<br>Cogswell, husband and wife, for their joint lives, remainder to<br>the survivor of them                                                                                                                                                                                                                                                                                                                                                                                                                                                                                                                                                                                       |
| whose tax mailing address is 9360 Twp. Rd. 29, Mt. Perry, Ohio 43760                                                                                                                                                                                                                                                                                                                                                                                                                                                                                                                                                                                                                                                                                   |
| the following real property:<br>Situated in the State of Ohio, County of Muskingum, Township of Clay,<br>T-14, R-14, in the Village of Roseville, being part of the Northwest<br>Corner of Section 3 and more particularly described as follows:                                                                                                                                                                                                                                                                                                                                                                                                                                                                                                       |
| Beginning at the Northwest Corner of Lot #16 in Brown's<br>Addition to the Village of Roseville as recorded in plat<br>book #2 page 102 in the records of Muskingum County;<br>thence North 00 Degrees 00 Minutes 00 Seconds East 53.00<br>feet to an iron pin set and the place of beginning; thence<br>North 00 Degrees 00 Minutes 00 Seconds East 63.00 feet to<br>an iron pin set; thence South 90 Degrees 00 Minutes 00<br>Seconds East 164.00 feet to an iron pin set; thence South<br>00 Degrees 00 Minutes 00 Seconds West 63.00 feet to an iron<br>pin set; thence North 90 Degrees 00 Minutes 00 Seconds West<br>164.00 feet to the place of beginning, containing 0.24 acres,<br>more or less, subject to all legal highways and easements. |
| Subject to Easement: Volume 487, Page 373, Village of Roseville.                                                                                                                                                                                                                                                                                                                                                                                                                                                                                                                                                                                                                                                                                       |
| Subject to Easement: Volume 494, Page 203, United States of America                                                                                                                                                                                                                                                                                                                                                                                                                                                                                                                                                                                                                                                                                    |
| Iron pins set are 5/8 inch rebar with plastic identification caps.                                                                                                                                                                                                                                                                                                                                                                                                                                                                                                                                                                                                                                                                                     |
| Bearings are based on the Centerline of Washington Street as being<br>North 00 Degrees 00 Minutes 00 Seconds East.                                                                                                                                                                                                                                                                                                                                                                                                                                                                                                                                                                                                                                     |
| This description was written from a survey made April 1, 1988.                                                                                                                                                                                                                                                                                                                                                                                                                                                                                                                                                                                                                                                                                         |
| Parcel #14-13-10-02-01                                                                                                                                                                                                                                                                                                                                                                                                                                                                                                                                                                                                                                                                                                                                 |
| Parcel #14-13-10-02-01<br>The above description is based on a soffeticate borroadble Max<br>Cannon, Reg. No. 5489 on April 1, 198<br>DESCRIPTION APPROVED<br>FOR AUDITOR'S TRANSFER<br>BY <u>J J Mambe</u><br>9-28-90<br>IT IS THE EXPRESS INTENTION OF THIS INSTRUMENT TO CREATE A SURVIVOR-                                                                                                                                                                                                                                                                                                                                                                                                                                                          |
| SHIP TENANCY IN THE GRANTEES PURSUANT TO SECTION 5302.17 OHIO REVISED CODE.                                                                                                                                                                                                                                                                                                                                                                                                                                                                                                                                                                                                                                                                            |
|                                                                                                                                                                                                                                                                                                                                                                                                                                                                                                                                                                                                                                                                                                                                                        |
|                                                                                                                                                                                                                                                                                                                                                                                                                                                                                                                                                                                                                                                                                                                                                        |
|                                                                                                                                                                                                                                                                                                                                                                                                                                                                                                                                                                                                                                                                                                                                                        |
|                                                                                                                                                                                                                                                                                                                                                                                                                                                                                                                                                                                                                                                                                                                                                        |
|                                                                                                                                                                                                                                                                                                                                                                                                                                                                                                                                                                                                                                                                                                                                                        |
|                                                                                                                                                                                                                                                                                                                                                                                                                                                                                                                                                                                                                                                                                                                                                        |
|                                                                                                                                                                                                                                                                                                                                                                                                                                                                                                                                                                                                                                                                                                                                                        |
|                                                                                                                                                                                                                                                                                                                                                                                                                                                                                                                                                                                                                                                                                                                                                        |
|                                                                                                                                                                                                                                                                                                                                                                                                                                                                                                                                                                                                                                                                                                                                                        |