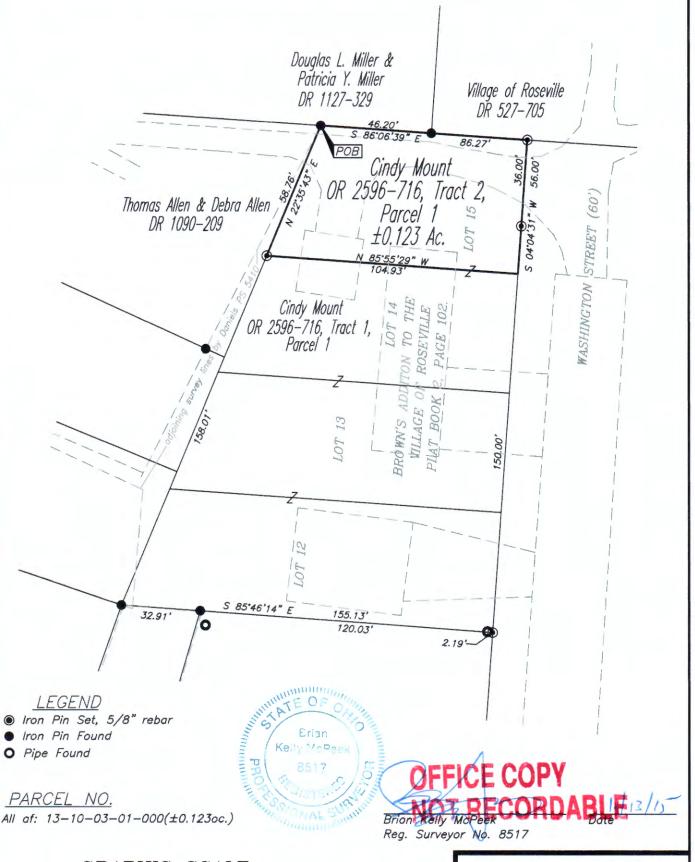

www.mcpeeklandsurveying.com email: brian@mcpeeklandsurveying.com 340 Robin Hood Ln.,\* Zanesville, Oh 43701 \* 740.704.6073

> **Cindy Mount** OR 2596-716 Tract 2, Parcel 1 +/- 0.123 Ac.

Situated in the State of Ohio, County of Muskingum, Township of Clay, Village of Roseville, T14, R14 and being Lot 15 in Brown's Addition to Roseville (Plat Book 2, Page 102).

Beginning at the north west corner of Lot 15 and going with the north line of said Lot, South 86 degrees 06 minutes 39 seconds East, 86.27 feet to an iron pin set at the northwest corner of Washington Street, passing an iron pin found at 46.20 feet;

thence with the west line of said Washington Street, being the east line of said Lot 15, South 04 degrees 04 minutes 31 seconds West, 56.00 feet to a point on the southeast corner of said Lot also being the northeast corner of Lot 14, passing an iron pin set at 36.00 feet;

thence with the common line of said Lots 14 & 15, North 85 degrees 55 minutes 29 seconds West, 104.93 feet to an iron pin set on the east line of the lands now owned by Thomas Allen & Debra Allen (DR 1090-209);

thence with the common line of Allen's lands and said Lot 15, North 22 degrees 35 minutes 43 seconds East, 58.76 feet to the place of beginning, containing a total of 0.123 acres more or less, subject to all legal highways and easements of record.

All bearings described herein are based on the Ohio State Plane Grid Coordinates, NAD83, Ohio South per GPS Observation.

All iron pins set are 5/8 inch by 30 inch steel rebar with plastic identification caps marked MCPEEK PS8517.

The above described 0.123 acre parcel is based on a field survey made by Brian K. McPeek, PS 8517 of McPeek Land Surveying, LLC on September 28th, 2015.

Edward Silver

Parcel No.

All of: 13-10-03-01-000 (+/-0.123 Ac.)

## SITUATED IN

The State of Ohia, County of Muskingum Township of Clay, Village of Roseville, T14, R14 and being Lot 15 of Brown's Additon to Roseville, Plat Book 2, Page 102.