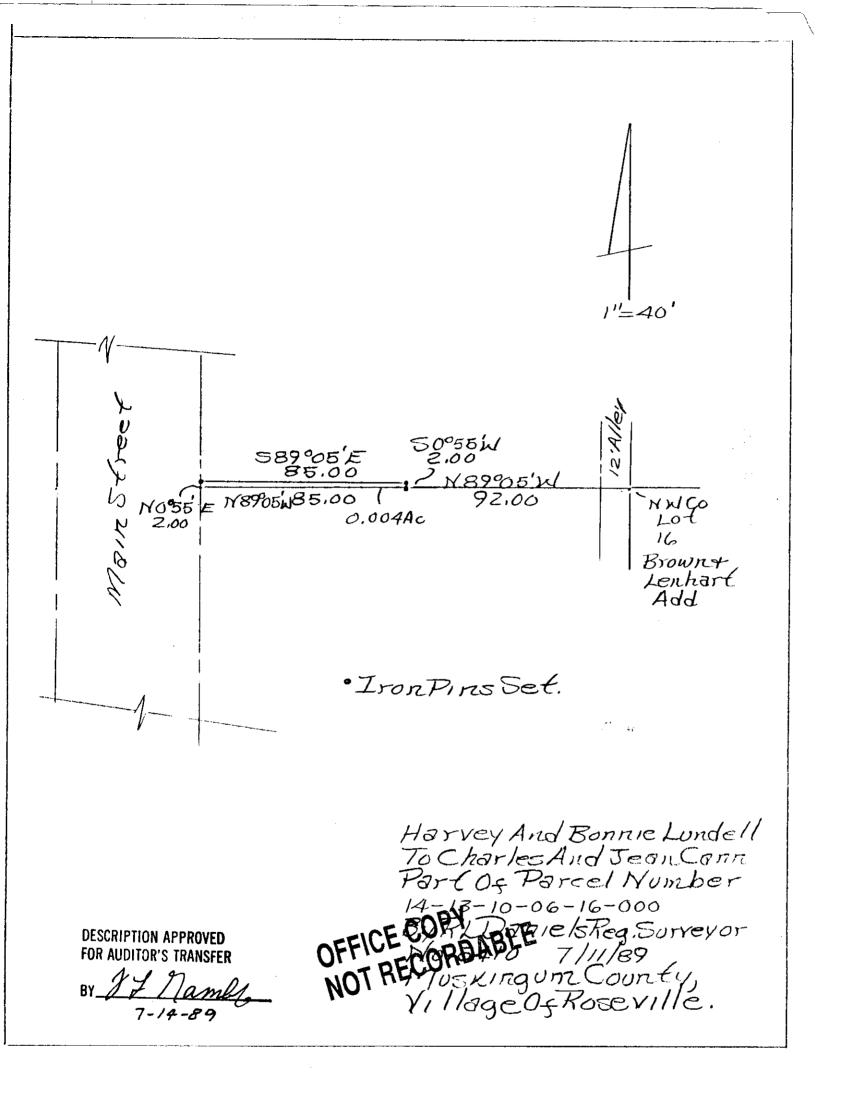

13-10-06-16-001 148 MAIN ST

Harvey Lundel.1. to Charles & Jean Cann 7,/11,/89

Situated in the State of Ohio, County of Muskingum, Village of Roseville, bounded and described as follows:

Commencing at the Northwest corner of Lot 16 of Brown & Lenhart Addition to the Village of Roseville; thence North 89 05' West 92.00 feet to an iron pin set, the place of beginning; thence continuing North 89 05' West 85.00 feet to a point on the East side of Main Street; thence North 0° 55' East along Main Street 2.00 feet to an iron pin set; thence leaving Main Street South 89 05' East 85.00 feet to an iron pin set; thence leaving Main Street 2.00 feet to the place of beginning, containing 0.004 acres more or less.

Bearings are based on Main Street in this area bearing North  $0^{\circ}$  55' East.

Being a part of Auditor's Parcel Number 14-13-10-06-16-000.

Survey & Desc ription By: CECOPY d Surveyor No. 5410 **DESCRIPTION APPROVED** 