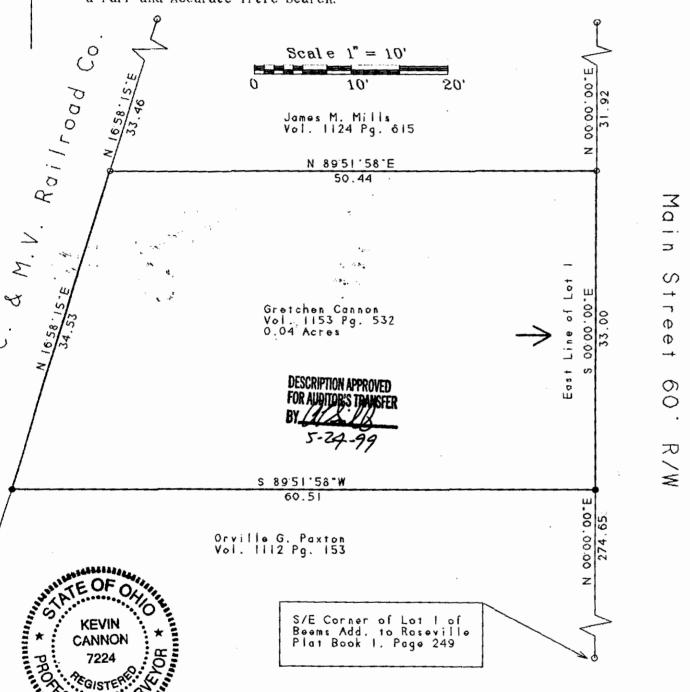

## DEED DESCRIPTION

Situated in the State of Ohio, County of Muskingum, Township of Clay, T-14, R-14, being a resurvey of Gretchen Cannon Vol. 1153 Pg. 532, being part of Section 3, in the Village of Roseville, being part of Lot 1 in Beems Addition Plat Bk. 1, Pg. 249, and more particularly described as follows:

Beginning at an iron pin found at the Southeast Corner of Lot 1; thence along the East Line of Lot 1 along Main Street North 00 Degrees 00 Minutes 00 Seconds East 274.65 feet to an iron pin set and the place of beginning; thence leaving said line South 89 Degrees 51 Minutes 58 Seconds West 60.51 feet to an iron pin set on the East Line of the C. & M.V. Railroad Co.; thence along said line North 16 Degrees 58 Minutes 15 Seconds East 34.53 feet to an iron pin found; thence North 89 Degrees 51 Minutes 58 Seconds East 50.44 feet to an iron pin found on the East Line of Lot 1; thence along said line South 00 Degrees 00 Minutes 00 Seconds East 33.00 feet to the place of beginning, containing 0.04 acres, more or less, subject to all legal highways and easements.

See plat attached.

Subject to private alley mentioned in Vol. 1153 Pg. 534.

Iron pins set are 5/8 inch rebar with plastic identification caps.

Bearings are based on the East Line of Lot 1 as being North 00 Degrees 00 Minutes 00 Seconds East.

This description was multen from a survey made by Kevin Cannon (214) May 19 1999.

All of # 14-13-10-07-04-000.

Kevin Cannon Date
Reg. No. 7224

5-24-99

**DESCRIPTION APPROVED** 