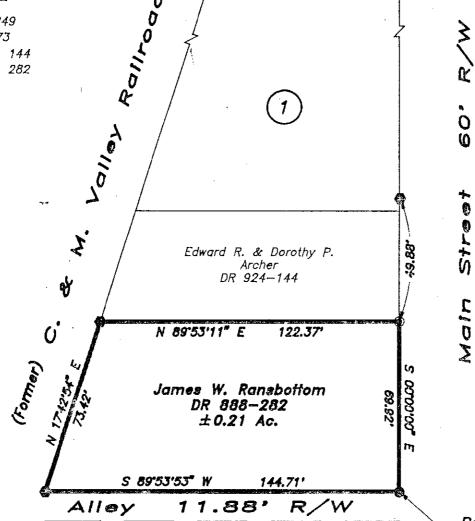

### SITUATED IN

The Village of Roseville, County of Muskingum, State of Ohio, being a part of Lot 1, Beem's Addition to Roseville.

#### BASIS OF BEARINGS

Bearings are based on the west line of Main Street, S 00°00'00" E.

## PARCEL NO.

All of: 14-13-10-07-09-000

## REFERENCES

P.B. 1, Pg. 249 Replat Pg. 273 D.R. 924, Pg. 144 D.R. 888, Pg. 282

9

Point of Beginning

DESCRIPTION APPROVED FOR AUDITORS TRANSFER

BY <u>Alsilb</u> 12-22-93

GRAPHIC SCALE

1<u>2/22/9</u>3 Date