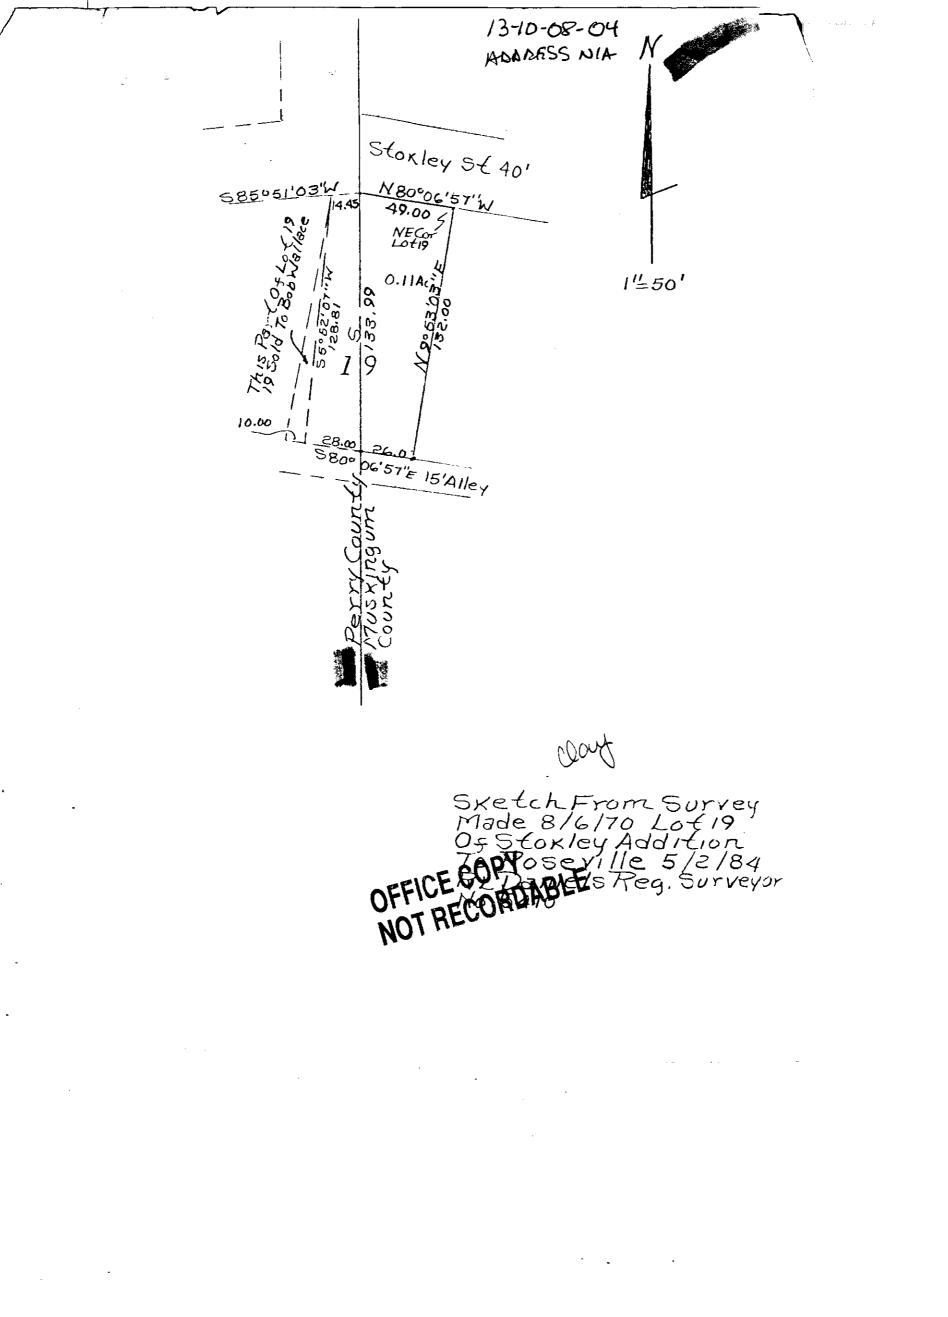

Mark Hendrickson to Roy Hina (Muskingum County, Part of Lot 19)

Situated in the State of Ohio, County of Muskingum, Township of T 14, R 14, part of Lot 19 of Stokley Addition to Village of Roseville, bounded and described as follows:

÷

Beginning at the Northeast corner of Lot 19 of Stokley Addition to the Village of Roseville; thence North 80° 06' 57" West along Stokley St. 49.00 feet to the Muskingum-Perry County line; thence along county line South 133.99 feet to the North line of 15 foot alley; thence along alley South 80° 06' 57" East 26.00 feet to an iron pin; thence North 9° 53' 03" East 132.00 feet to an iron pin the place of beginning, containing 0.11 acres more or less.

Above description bearings are based on the county line bearing North.

Surveyor No. 5410