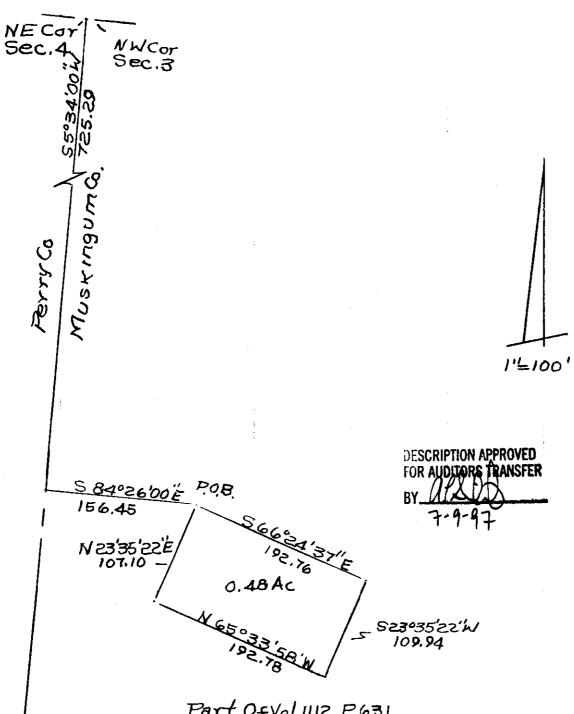

## Ricky J. Dement

Situated in the State of Ohio, County of Muskingum, Township of Clay, Township 14, Range 14, Section 3, bounded and described as follows:

Being part of Ricky J. Dement property, Deed Vol. 1112, Page 631, Parcel No. 13-10-09-06-000.

Commencing at the Northwest corner of Section 3; thence South 5° 34' 00" West 725.29 feet to a point; thence South 84° 26' 00" East 156.45 feet to the place of beginning; Bordered on all sides by Ricky J. Dement, Vol. 1112, Page 631, South 66° 24' 37 East 192.76 feet to a point; thence South 23° 35' 22" West 109.94 feet to a point; thence North 65° 33' 58" West 192.78 feet to a point; thence North 23° 35' 22" East 107.10 feet to the place of beginning, containing 0.48 acres more or less.

Bearings are based on the Muskingum-Parry County line bearing South 5 34' 00" West.

Above description is based on the survey by R. L. Daniels, Registered Surveyor No. 5410, July 3, 1997, and is intended for legal transfer of property described and does not intend to describe all or any easements of record nor any easements of record nor any easements of the contract o

eference Folume 112, Page 631.

DESCRIPTION APPROVED FOR AUDITORS TRANSFER

7-9-97

ONAL SY

Part Of Vol 1112 P631 Par. 13-10-09-06-000

OFFICE COPY
OFFICE COPY Dement
OF OHIO, County Of
NOT RECOMUSKINGUM, TWPO & Clay,
TIA, RIA, Sec. 3 7-3-97
R. L. Daniels Reg. Surr.
5410.