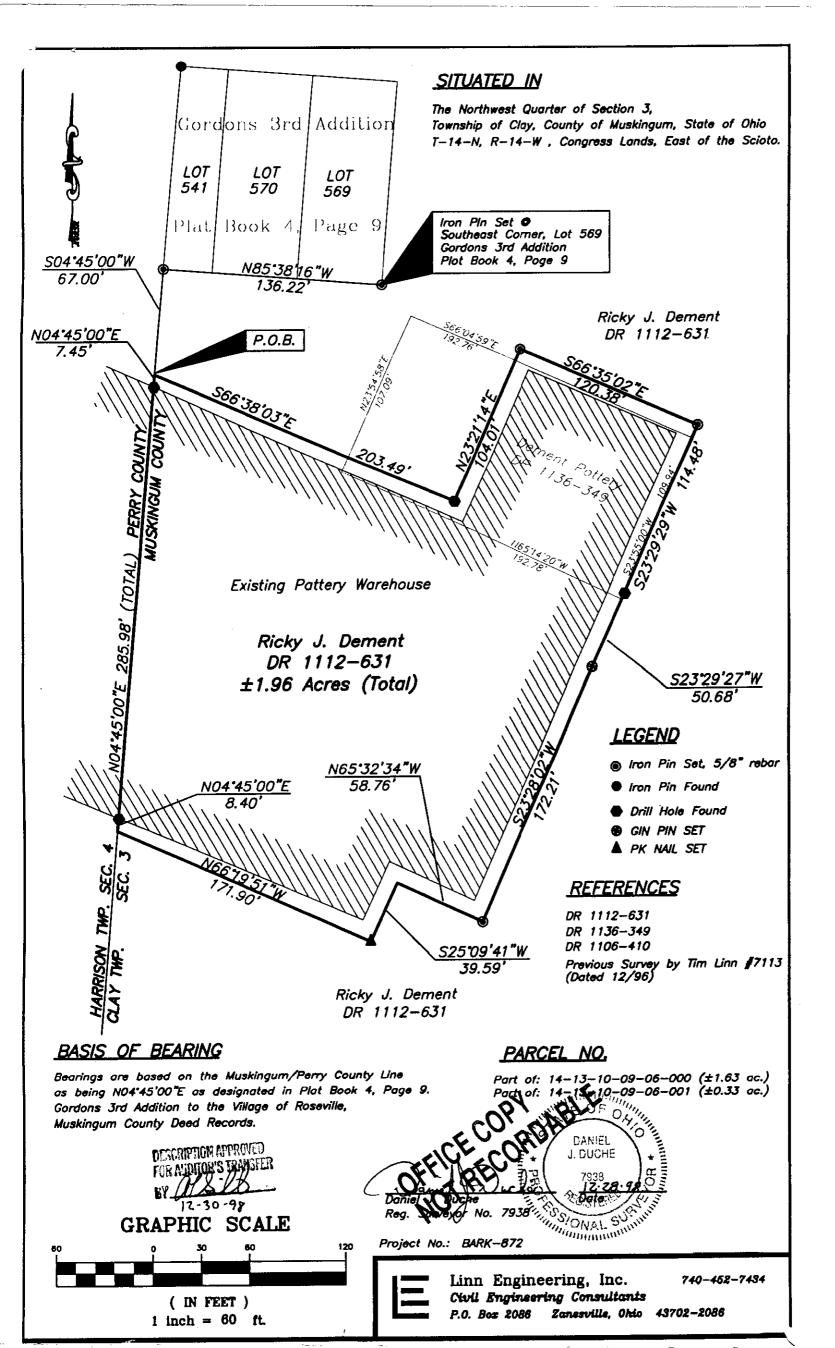

## Linn Engineering, Inc.

13-10-09-06-002 451 GORDON ST.

Civil Engineering Consultants 740-452-7434 • FAX 740-452-5198

Situated in the State of Ohio, County of Muskingum, Township of Oke, Boundation described as follows: Being a part of the Northwest Quarter of Section 3, T-14N, R-14W Counter of Section 3, Tand Dement Pottery (1136-349) Muskingum County Deed Records, more particularly described as follows:

Commencing at an iron pin set at the Southeast corner of Lot 569 of Gordon's Third Addition to the Village of Roseville, Plat Book 4, Page 9, Muskingum County Deed Records, thence along the south line of lots 569, 570 and 541 of said addition North 85 degrees 38 minutes 16 seconds West 136.22 feet to an iron pin set on the Muskingum-Perry County line;

thence along the county line South 04 degrees 45 minutes 00 seconds West 67.00 feet to a point at the Point Of Beginning, said point point also being on the West line of lands now or formerly owned by Ricky Dement (DR 1112-631);

thence through Dement's land the following nine courses:

- 1) South 66 degrees 38 minutes 03 seconds East 203.49 feet to a drill hole;
- 2) North 23 degrees 21 minutes 14 seconds East 104.01 feet to an iron pin set;
- 3) South 66 degrees 35 minutes 02 seconds East 120.38 feet to an iron pin set;
- 4) South 23 degrees 29 minutes 29 seconds West 114.48 feet to a drill hole;
- 5) South 23 degrees 29 minutes 27 seconds West 50.68 feet to a gin pin set;
- 6) South 23 degrees 28 minutes 02 seconds West 172.21 feet to an iron pin set;
- 7) North 65 degrees 32 minutes 34 seconds West 58.76 feet to a point;
- 8) South 25 degrees 09 minutes 41 seconds West 39.59 feet to a PK nail set;

9) North 66 degrees 19 minutes 51 seconds West 171.90 feet to a point on the Muskingum-Perry County line;

thence along the county line North 04 degrees 45 minutes 00 seconds East 285.98 feet to the Point Of Beginnning, passing over drill holes found at 8.40 feet and 278.58 feet, containing 1.96 acres more or less, subject to any easments and rights of way of record or otherwise implied.

Bearings are based on the Muskingum-Perry County line as being North 04 degrees 45 minutes 00 seconds East as designated in Plat Book 4, Page 9, (Gordon's Third Addition to the Village of Roseville) Muskingum County Deed Records.

Iron pins set are 5/8 inch by 30 inch rebar with plastic identification caps.

This description is based on an actual field survey of the premises completed on December 11, 1998.

Auditors Parcel Numbers Part of 14-13-10-09-06-000 (+/ ADAMESS acres) ADAMESS acres) DANIEL J. DUCHE 7938 CONCLESTER Part of 14-13-10-09 12.28.98 Daniel \* Date 938 humn' DESCRIPTION APPROVED FOR AUDITO