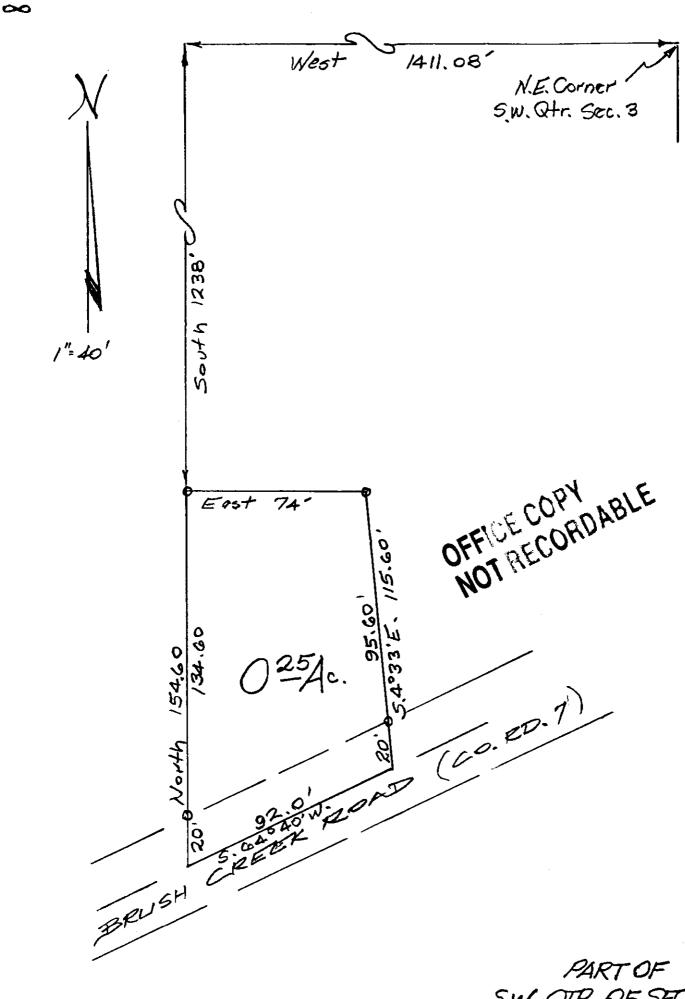

Commencing at the northeast corner of the southwest quarter of Section 3; thence along the north line of said quarter west a distance of 1411.08 feet to a point; thence south 1238feet to an iron pin and the true place of beginning of the premises herein intended to be conveyed; thence east 74 feet to an iron pin; thence south 4 degrees 33 minutes east 115.6 feet to a point in the center of County Road 7 (Brush Creek Road); thence along the center of said road south 64 degrees 40 minutes west 92.0 feet to a point; thence north 154.6 feet to the true place of beginning, containing twenty-five hundredths (0.25) of an acre more or less.

Subject to the easements of County Road 7. COPY BLE
This description written from a sureful by OFF Dinan, Registered eyor #5451, July 13, 1982. Surveyor #5451, July 13, 1982.

DESCRIPTION APPROVED for Auditor's transfer

## L. PETER DINAN & ASSOCIATES 27 SOUTH SIXTH STREET ZANESVILLE, OHIO

DESCRIPTION APPROVED for Auditor's transfer

7-14-8L

PART OF

S.W. QTR. OF SEC. 3

TWP. 14, RA 14

CLAY TOWNSHIP

MUSKINGUM CO. OHIO