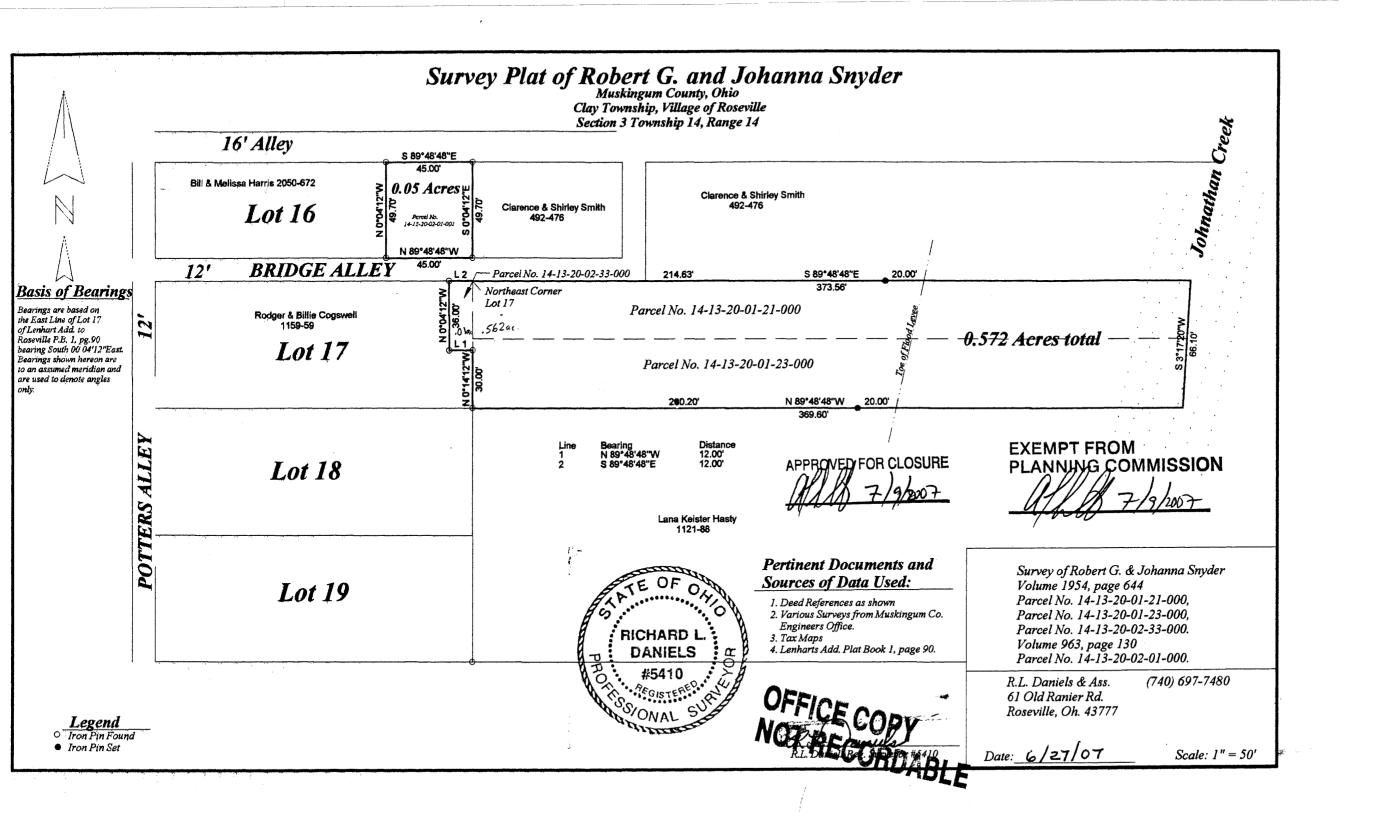

## Robert & Johanna Snyder et al

Situated in the State of Ohio, County of Muskingum, Village of Roseville, Township of Clay, Township 14, Range 14, part of Section 3.

Being all of Robert and Johanna Snyder et al recorded in Deed Book 1954, page 644, Part of Lot 17 of Parcel No.(s) 14-13-20-01-21-000, 14-13-20-01-23-000, and 14-13-20-02-33-000.

Beginning at the Northeast corner of Lot 17 of Brown Lenhart Addition to Roseville recorded in Plat Book 1, page 90; Thence South 89°48'48" East 373.56 feet along Clarence and Shirley Smith Volume 492, page 476 to a point in Moxahala Creek passing an iron pin set at 214.63 feet and the toe of the flood levee at 234.63 feet; Thence down Moxahala Creek South 03°17'20" West 66.10 feet to a point; Thence leaving said creek North 89°48'48" West along Lana K. Hasty 369.60 feet to an iron pin found passing the toe of the flood levee at 129.40 feet and iron pin set at 169.40 feet; Thence along Rodger and Billie Cogswell Deed Volume 1159, page 59, the next three courses and distances – North 00°14'12" West along Lot 17 of Brown Lenhart Addition 30.00 feet to an iron pin found, into Lot 17 North 89°48'48" West 12.00 feet to an iron pin found, and North 00°04'12" West 36.00 feet to an iron pin found on the South line of Bridge Alley 12.00 feet wide; Thence South 89°48'48" East along said alley 12.00 feet to the place of beginning containing 0.572 Acre(s) more or less.

Also the use of an existing 12.00 foot wide alley, the extension of Bridge Alley, the South line of which extends South 89°48'48" East 90.00 feet; Thence the East extends North 00°04'12" East 61.70 feet to a 16.00 foot wide alley.

Bearings are based on the South line of Bridge Alley bearing South 89°48'48" East.

Above description is based on a survey by R.L. Daniels, Registered Surveyor No. 5410, June 27, 2007, and is intended for the legal transfer of property described and does not intend to describe all or any easements of record nor encroachments unless otherwise indicated.

Iron pins set are No. 5 reinforced bars 30 inches long with plastic ID caps.

OFFICE COPY
NOT RECORDABLE

EXEMPT F PLANMING

EXEMPT FROM PLANMING COMMISSION