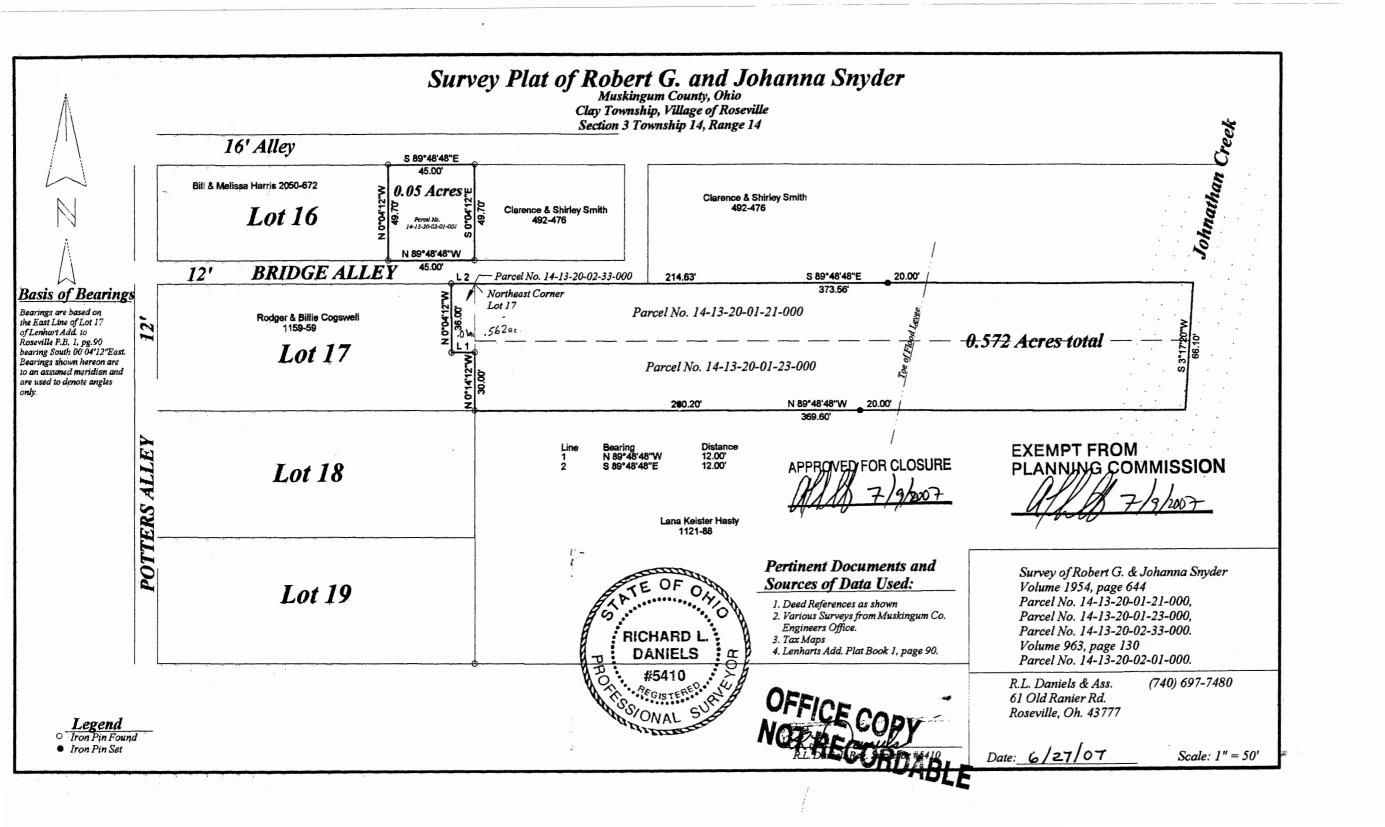

## Robert & Johanna Snyder et al

Situated in the State of Ohio, County of Muskingum, Village of Roseville, Township of Clay, Township 14, Range 14, part of Section 3.

Being all of Robert and Johanna Snyder Volume 963, page 130, part of Lot 16 of Brown Lenhart Addition to Roseville, Plat Book 1, page 90, Parcel No. 14-13-20-02-01-001.

Beginning at an iron pin found at the Southeast corner of Lot 16; Thence North 89°48'48" West along Bridge Alley (12 foot wide) 45.00 feet to an iron pin found; Thence North 00°04'12" West across Lot 16 along Melissa Harris Deed Volume 2050, page 672, 49.70 feet to an iron pin found on a 16.00 foot wide alley; Thence along said alley South 89°48'48" East 45.00 feet to an iron pin found at the Northeast corner of Lot 16; Thence South 00°04'12" East along Clarence and Shirley Smith Deed Volume 492, page 476, 49.70 feet to the place of beginning containing 0.05 Acre(s) more or less.

Bearings are based on the South line of Bridge Alley bearing South 89°48'48" East.

Above description is based on a survey by R.L. Daniels, Registered Surveyor No. 5410, June 27, 2007, and is intended for the legal transfer of property described and does not intend to describe all or any easements of record nor encroachments unless otherwise indicated.

Iron pins set are No. 5 reinforced bars 30 inches long with plastic ID caps.

Reference: Deed Book 963, page 130

NOT RECORDABLE

APPROVED FOR CLOSURE

EXEMPT FROM
PLANNING COMMISSION

RICHARD L. DANIELS & #5410