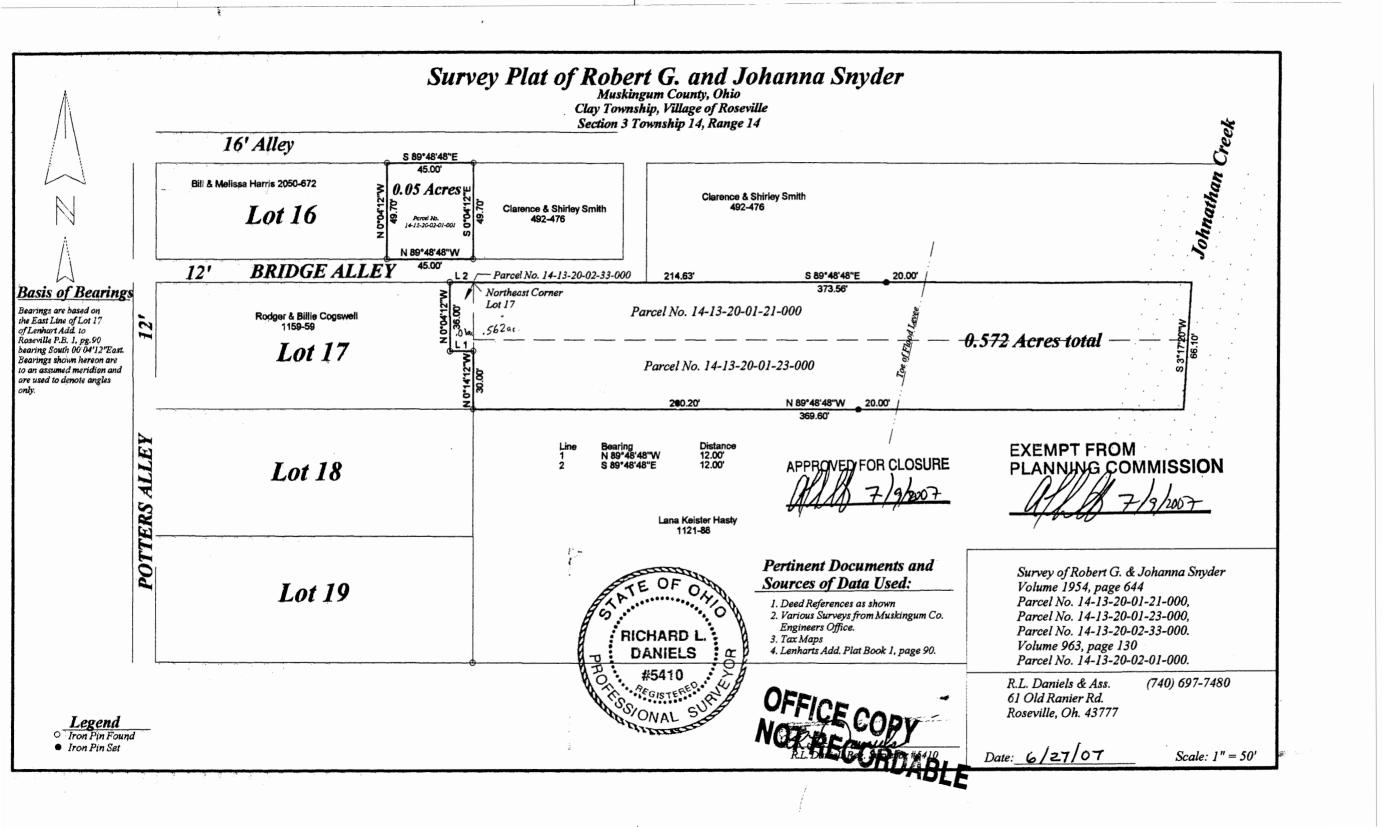

## Robert & Johanna Snyder et al

Situated in the State of Ohio, County of Muskingum, Village of Roseville, Township of Clay, Township 14, Range 14, part of Section 3.

Being all of Robert and Johanna Snyder et al recorded in Deed Book 1954, page 644, Part of Lot 17 of Parcel No.(s) 14-13-20-01-21-000, 14-13-20-01-23-000, and 14-13-20-02-33-000.

Beginning at the Northeast corner of Lot 17 of Brown Lenhart Addition to Roseville recorded in Plat Book 1, page 90; Thence South 89°48'48" East 373.56 feet along Clarence and Shirley Smith Volume 492, page 476 to a point in Moxahala Creek passing an iron pin set at 214.63 feet and the toe of the flood levee at 234.63 feet; Thence down Moxahala Creek South 03°17'20" West 66.10 feet to a point; Thence leaving said creek North 89°48'48" West along Lana K. Hasty 369.60 feet to an iron pin found passing the toe of the flood levee at 129.40 feet and iron pin set at 169.40 feet; Thence along Rodger and Billie Cogswell Deed Volume 1159, page 59, the next three courses and distances – North 00°14'12" West along Lot 17 of Brown Lenhart Addition 30.00 feet to an iron pin found, into Lot 17 North 89°48'48" West 12.00 feet to an iron pin found, and North 00°04'12" West 36.00 feet to an iron pin found on the South line of Bridge Alley 12.00 feet wide; Thence South 89°48'48" East along said alley 12.00 feet to the place of beginning containing 0.572 Acre(s) more or less.

Also the use of an existing 12.00 foot wide alley, the extension of Bridge Alley, the South line of which extends South 89°48'48" East 90.00 feet; Thence the East extends North 00°04'12" East 61.70 feet to a 16.00 foot wide alley.

Bearings are based on the South line of Bridge Alley bearing South 89°48'48" East.

Above description is based on a survey by R.L. Daniels, Registered Surveyor No. 5410, June 27, 2007, and is intended for the legal transfer of property described and does not intend to describe all or any easements of record nor encroachments unless otherwise indicated.

Iron pins set are No. 5 reinforced bars 30 inches long with plastic ID caps.

OFFICE COPY
NOTHECORDABLE

RICHARD L.
DANIELS
#5410

APPROVED FOR CLOSUR

EXEMPT FROM PLANMING COMMISSION

|  | 1 |  |
|--|---|--|
|  |   |  |
|  |   |  |
|  |   |  |
|  |   |  |
|  |   |  |
|  |   |  |
|  |   |  |
|  |   |  |
|  |   |  |
|  |   |  |
|  |   |  |