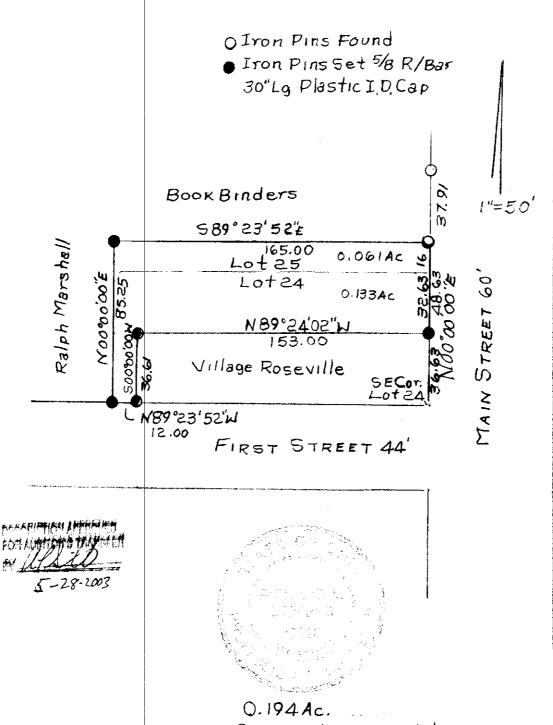

## Gena lhinger

Situated in the State of Ohio, County of Muskingum, Village of Roseville, Township 14, Range 14, Section 3, part of Lot 24, and 16 feet off the South side of Lot 25, bounded and described as follows:

Being all of Gena Ihinger Deed Vollume 1551, page 684, Parcel Nos. 14-13-20-04-17-000 and 14-13-20-04-18-000.

Commencing at the Southeast corner of Lot 24 at the intersection of the North line of First Street and the West line of Main Street; Thence North 00°00'00" East 36.63 feet to an iron pin set the place of beginning; Thence along the Village of Roseville (part of Lot 24) North 89°24'02" West 153.00 feet to an iron pin set; Thence South 00°00'00" West along a 12 foot access 36.61 feet to an iron pin et on the North line of First Street; Thence North 89°23'52" West along First Street 12.00 feet to the west line of Lot 24; Thence North 00°00'00" East along Lot 24 and part of Lot 25 and Ralph Marchell

85.25 feet to an iron pin et passing the south line of Lot 25 at 69.25 feet; Thence South 89°23'52" East along Book Binders 165.00 feet to the east line of Lot 25 and Main Street; Thence South 00°00'00" West along Main Street 48.63 feet to the place of beginning

Thence South 00°00'00" West along Main Street 48.63 feet to the place of beginning passing the north line of Lot 24 at 16.00 feet containing 0.194 Acres more or less.

Bearings are based on Main Street bearing North 00°00'00" East.

Iron pins set are No sreinforce bars 30 inches long with plastic ID caps.

Reference: Junie + 11, page 684.

DESCRIPTION APPROVED FOR AUDITOR'S TRANSFER

1.28.2003

HICHARD L. DANIELS 5

13-20-04-18 11 MAIN ST 13-20-04-17 NIA