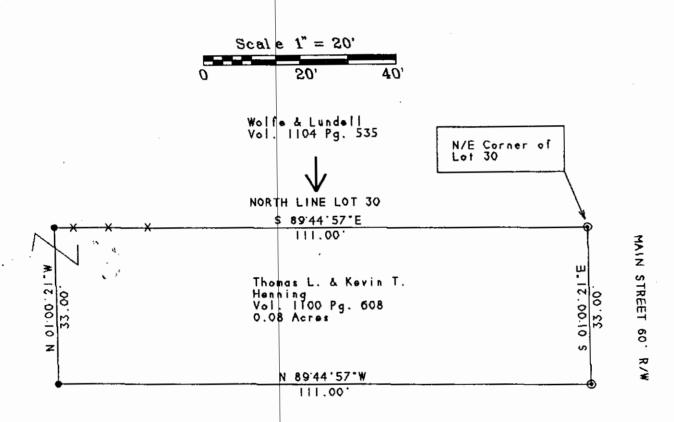

## DEED DESCRIPTION

Situated in the State of Ohio, County of Muskingum, Township of Clay, T-14, R-14, being a part of Thomas L. & Kevin T. Henning Vol. 1100 Pg. 608, being part of Lot 30 in the Village of Roseville, and more particularly described as follows:

Beginning at a 5/8" drilled hole, drilled in concrete at the Northeast corner of Lot 30 of Roseville; thence along the West line of Main Street South 01 Degrees 00 Minutes 21 Seconds East 33.00 feet to a 5/8" hole drilled in concrete; thence North 89 Degrees 44 Minutes 57 Seconds West 111.00 feet to an iron pin set; thence North 01 Degrees 00 Minutes 21 Seconds West 33.00 feet to an iron pin set; thence along the North line of Lot 30 South 89 Degrees 44 Minutes 57 Seconds East 111.00 feet to the place of beginning, containing 0.08 acres, more or less, subject to all legal highways and easements.

See plat attached.

Iron pins set are 5/8 inch rebar with plastic identification caps.

Bearings are based on the North line of Lot 30 as being South 89 Degrees 44 Minutes 57 Seconds East.

This description was written from a survey made by Kevin Cannon 7224, February 21, 1997.

This Survey is Subject to any Facts That May be Disclosed by a Full and Accurate Title Search.

STREET ATE OF ONLY First Federal Saving Bank Vol. 1044 Pg. 341 CANNON 7224 EE COPY ABLE SONAL SUR

Survey For: Tom Henning
State: Ohio
County: Muskingum
Township: Clay
T- 14 R- 14 Lot: North Half of 30
Section: 3
City or Village: Roseville
Subdivision: Roseville
Parcel #: part of 14-13-20-04-30-06 Parcel #: part of 14-13-20-04-30-000 DESCRIPTION APPROVED