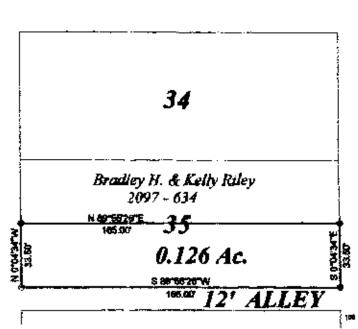

Beginning at an iron pin found at the Southwest corner of Lot 35 on the North line of a 12.00 foot wide alley; Thence North 00°04'34" West along Main Street (60 feet wide) 33.50 feet to an iron pin set; Thence North 89°55'25" East along Bradley H. and Kelly Riley Volume 2097, page 634 165.00 feet to an iron pin set on the West line of Potters Alley (12 feet wide); Thence South 00°04'34" East along said alley 33.50 feet to an iron pin set; Thence South 89°55'26" West along 12.00 foot wide alley 165.00 feet to the place of beginning containing 0.126 Acre more or less.

Bearings are based on Main Street bearing North 00°04'34" West.

Above description is based on a survey by. R.L. Daniels, Registered Surveyor No. 5410, August 12, 2008, and is intended for the legal transfer of property described and does not intend to describe all or any easements of record nor encroachments unless otherwise indicated.

## Plat of Survey Muskingum County, Ohio Clay Township, South half of Lot 35 Village of Roseville Plat book 2, page 3. Parcel No. 13-20-05-10-000 T14, R14, Section 3

Basis of Bearings

Bearings are based on the East Line of Main Street, bearing North 00 04'34" West. Bearings shown hereon are to an assumed meridian and are used to denote angles only.