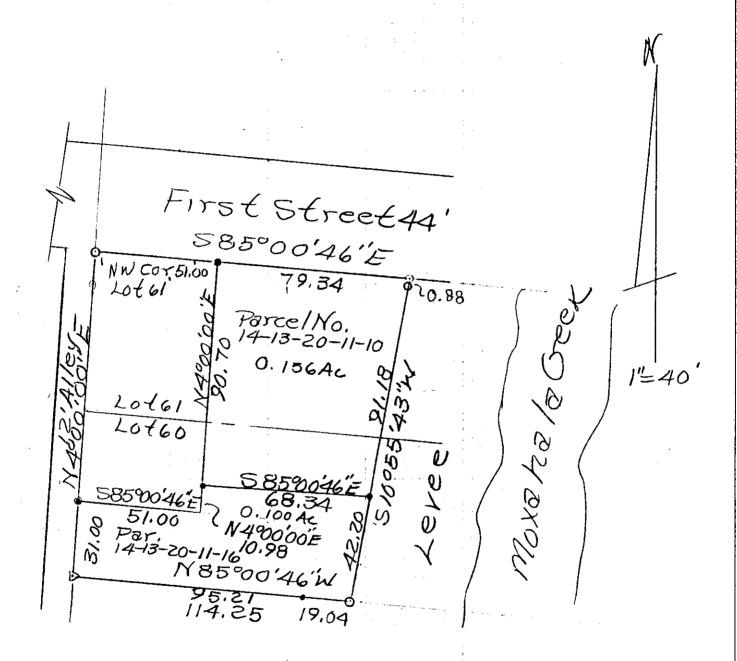

## Kenneth Wickham et al 8/24/92

Situated in the State of Ohio, County of Muskingum, Village of Roseville, Township 14, Range 14, Section 3, part of Lots 60 and 61 of the Village of Roseville and bounded and described as follows:

Parcel One:

31 E 15T ST

Commencing at an iron pipe found at the Northwest corner of Lot 61; thence South 85° 00' 46" East, on North line of Lot 61 51.00 feet to 00' 46" East, on North line of Lot 61 51.00 feet to an iron pin set, the place of beginning; thence continuing South 85° 00' 46" East 79.34 feet to a point; thence South 10° 55' 43" West 91.18 feet to an iron pin set, passing an iron pin found at 0.88 feet; thence North 85° 00' 46" West 68.34 feet to an iron pin set; thence North 40 00' 00" East 90.70 feet to the place of beginning, containing 0.156 acres more or less. Being part of Lots 60 and 61. 0.113 acres in Lot 60 and 0.043 acres in Lot 60. Being all of auditor's Parcel No. 14--13--20--11--10.

Parcel Two:

29 E IST ST

Beginning at a railroad spike found at the Southwest corner of Lot 60; thence North  $4^{\circ}$  00' 00" East along the East line of a 12.00 wide alley 31.00 feet to an iron pin set; thence leaving said alley South  $85^{\circ}$  00' 46" East 51.00 feet to a point; thence North  $4^{\circ}$  00' 00" East 10.98 feet to an iron pin set; thence along the South line of Parcel One South 85° 00' 46" East 68.34 feet to an iron pin set; thence South 10° 55' 43" West 42.20 feet to an iron pin found; thence along the South line of Lot 60 North 85° 00' 46" West 114.25 feet to the place of beginning, passing an iron pin found at 19.04 feet, containing 0.100 acres more or less. Being all of Auditor's Parcel No. 14-13-20-11-16.

Bearings are based on the West line of Lots 60 and 61 bearing North  $4^{\rm O}$  00' CO" East.

Iron pins set are No. 5 reinforcing bars 30 inches long with plastic I. D. caps.

Deed Reference: Volume 1006, Page 217.