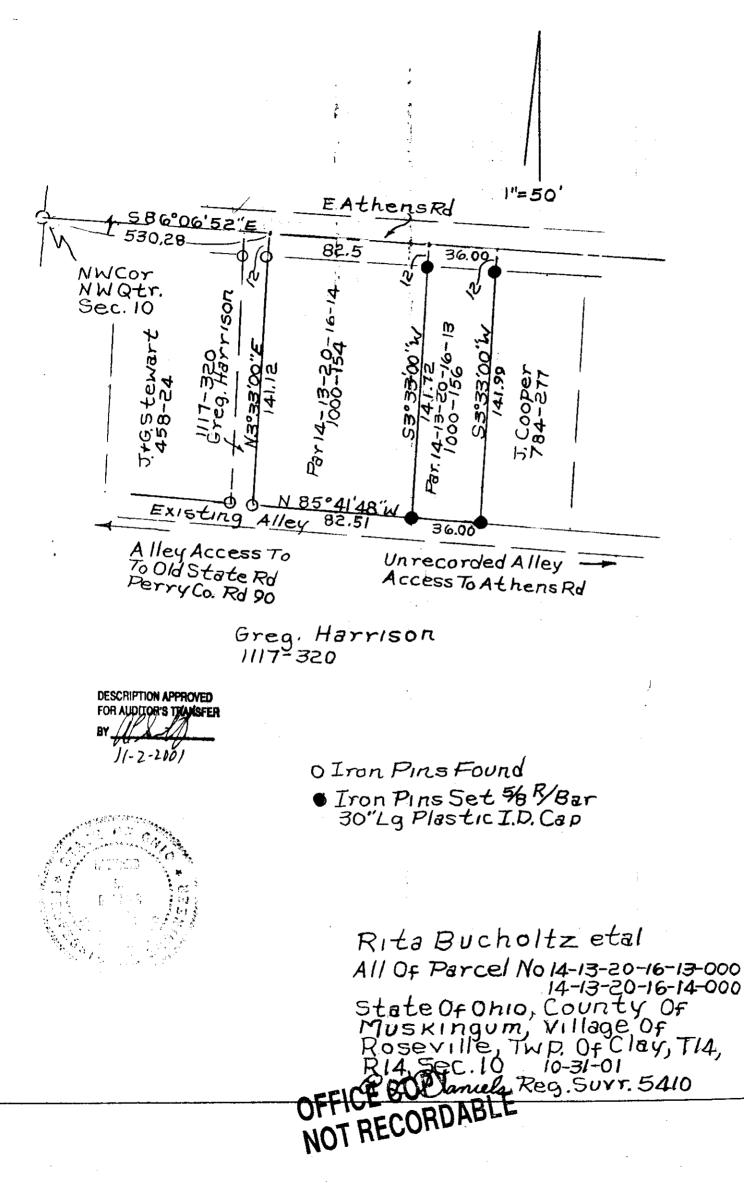

35 E. ATTHENS PL

## RETA BUCHOLTZ

Situated in the State of Ohio, County of Muskingum, Clay Township, Village of Roseville, Township 14, Range 14, part of the Northwest quarter of Section 10, bounded and described as follows:

Being all of Reta Bucholtz Deed Volume 1000, page 154, Parcel No. 14-13-20-16-14-000.

Commencing at an iron pin under pavement at the Northwest corner of the Northwest quarter of Section in West Athens Road; Thence South 86°06'52" East 530.28 feet on section line to a point on East Athens Road the place of beginning; Thence along section line in East Athens Road South 86°06'52" East 82.50 feet to a point; Thence leaving Athens Road South 3°33'00" West along Reta Bucholtz Volume 1000, page 156, 141.72 feet to an iron pin set passing an iron pin set at 12.00 feet; Thence North 85°41'48" West along G. and B. Harrison Volume 1117, page 320, 82.51 feet to an iron pin found; Thence North 3°33'00" East along a 12.00 foot wide strip to East Athens Road owned by G. and B. Harrison Volume 1117, page 320, 141.12 feet to the place of beginning containing 0.27 Acres more or less.

Bearings are based on the north line of the Northwest quarter of Section 10 bearing South 86°06'52" East.

Above description is based on the survey of R.L. Daniels, Registered Surveyor No. 5410, October 30, 2001, and is intended for the legal transfer of property described and does not intend to describe all or any easements of record nor encroachments unless otherwise indicated.

Iron pins set are No. reinforced bars 30 inches long with plastic ID caps.