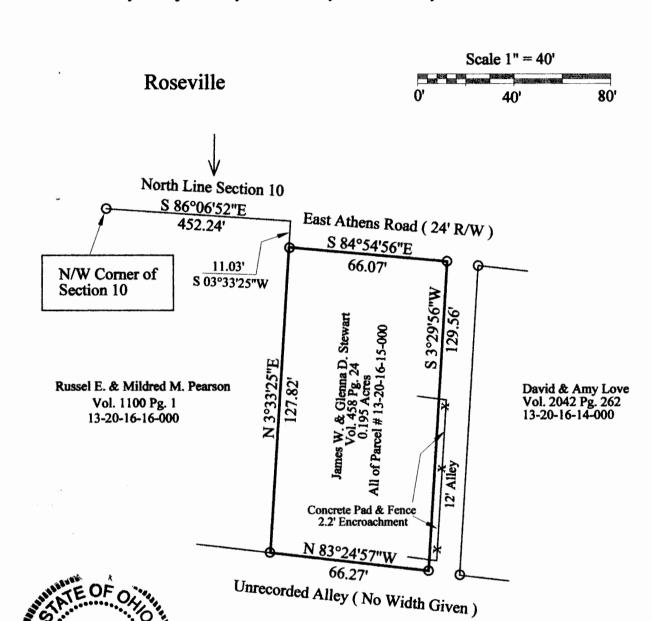

## CANNON LAND SURVEYING 7945 TWP. RD. 114 NE NEW LEXINGTON, OHIO 43764

Situated in the State of Ohio, County of Muskingum, Township of Clay, T- 14, R- 14, being a resurvey of James W. & Glenna D. Stewart Vol. 458 Pg. 24, being a part of Section 10 in the Village of Roseville, and more particularly described as follows:

Beginning at an iron pin found at the Northwest Corner of Section 10; thence along the North Line of Section 10 along East Athens Road (24' R/W) South 86 Degrees 06 Minutes 52 Seconds East 452.24 feet to a point; thence leaving said Road South 03 Degrees 33 Minutes 25 Seconds West 11.03 feet to an iron pin found and the place of beginning; thence South 84 Degrees 54 Minutes 56 Seconds East 66.07 feet to an iron pin found; thence South 03 Degrees 29 Minutes 56 Seconds West 129.56 feet to an iron pin found; thence along the North Line of an unnamed alley (width not given) North 83 Degrees 24 Minutes 57 Seconds West 66.27 feet to an iron pin found; thence North 03 Degrees 33 Minutes 25 Seconds East 127.82 feet to the place of beginning, containing

See plat attached.

Iron pins set are 5/8 inch rebar 30 inches long, with plastic ID caps.

0.195 acres, more or less, subject to all legal highways and easements.

Bearings are based on the North Line of Section 10 as being South 86 Degrees 06

Minutes 52 Seconds East.

This description was written from a survey made by Kevin Cannon PS 7224, April 8, 2014.

Parcel # All of 13-20-16-15-000

Subject to East Athens Road R/W (24').

Survey For: Glenna Stewart

CANNON

State: Ohio

County: Muskingum Township: Clay T - 14, R - 14 Section: 10

City or Village: Roseville

Subdivision: N/A

Parcel #: All of 13-20-16-15-000

## **LEGEND**

- Iron Pin Set 5/8" Rebar, 30" Long With Plastic ID Cap # 7224
- Iron Pin Found
- Railroad Spike Set
- △ Railroad Spike Found
- Stone Found

⊗ Post

Plat 17/204

x x Fence

→ Basis of Bearings