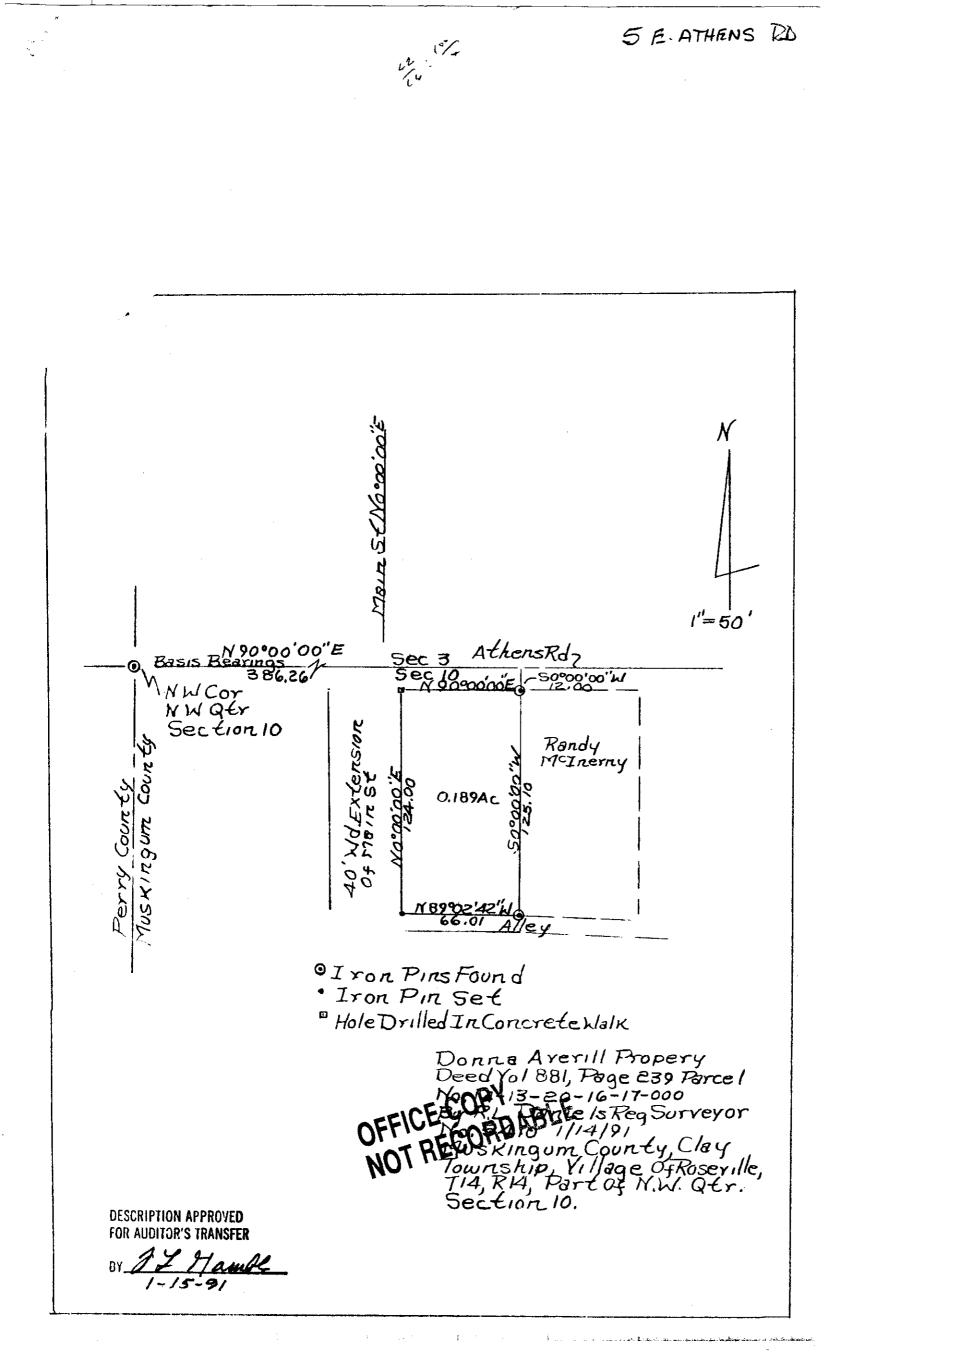

Donna Averill 1/14/91

Situated in the State of Ohio, County of Muskingum, Township of Clay, Village of Roseville, T 14, R 14, part of the Northwest Quarter of Section 10 and bounded and described as follows:

Commencing at an iron pin found at the Northwest corner of the Northwest Quarter of Section 10; thence on section line North 90° 00' 00" East 386.26 feet to a point in the center of Athens Road; thence leaving Athens Road South 0° 00' 00" West 12.00 feet to an iron pin found, the place of beginning; thence South 0° 00' 00" West along Randy McInerney 125.10 feet to an iron pin found; thence North 89° 02' 42" West along an alley 66.01 feet to an iron pin set; thence North 0° 00' 00" East along a 40 foot street (Main Street Extended) 124.00 feet to a hole drilled in concrete walk; thence North 90° 00' 00" East along Athens Road 66.00 feet to the place of beginning, containing 0.189 acres more or less.

Bearings are based on the North line of Section 10 bearing North  $90^{\circ}$  00' 00" East.

Being all of Auditor's Parcel Number 14--13--20--16--17--000.

Iron pins set are No. 5 reinforcing bars 30 inches long with plastic I. D. caps.

Deed Reference: Donna Averill, Deed Vol. 881, Page 239.

DESCRIPTION APPROVED FOR AUDITOR'S TRANSFER

1-15-91

and the second second

Section of the second second