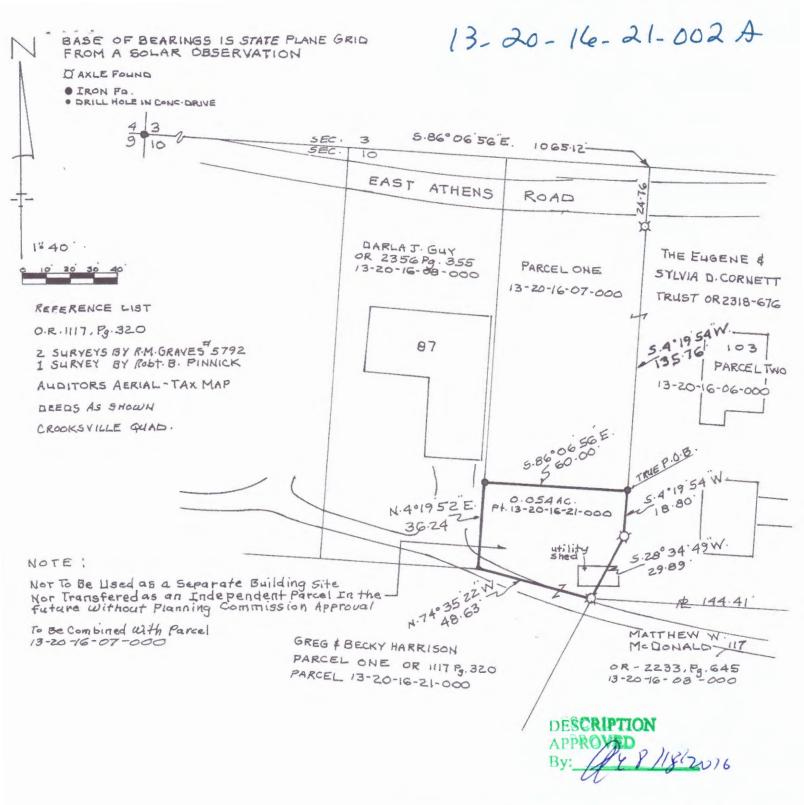

13-20-16-21-002

## 0.054 Ac. Greg and Becky Harrison To Be Conveyed To Eugene Cornett Part of Parcel 13-20-16-21-000

Situated in the State of Ohio, County of Muskingum, Village of Roseville:

Being a Part of the Northwest Quarter of Section 10, Township 14, Range 14 and in the Corporation of Roseville and a part of The Congress Lands East of the Scioto River and part of property owned by Greg and Becky Harrison and Recorded in Official Record Book 1117, Page 320; Parcel One of the Deed Records of Muskingum County bounded and described as follows:

Commencing at an iron pin found at the northwest corner of the northwest quarter of section 10; thence \$ 86°06′56″E (The base of bearings is state plane grid from a solar observation) 1065.12 feet along the north line of said section 10 to a point; thence \$ 4°19′54″W along the west line of parcel two and the east line of parcel one of property owned by The Eugene and Sylvia D. Cornett, Trust (O.R. 2318, Pg. 676) a distance of 135.76 feet to an iron pin found at the True Place of Beginning and passing through an axle found at 24.76 feet; thence continuing \$ 4°19′54″W along the west line of said parcel two of said Cornett property and along the grantors east property line of Greg and Becky Harrison property 18.80 feet to an axle found; thence \$ 28°34′49″W along said Cornett property and easterly line of the grantor 29.89 feet to an axle found; thence N74°35′22″W and through the land of said Greg and Becky Harrison 48.63 feet to a drill hole in a concrete drive at the southeast corner of property owned by Darla J. Guy (O. R. 2356, Pg. 355); thence N4°19′52″E along the east line of said Guy property 36.24 feet to an iron pin found; thence \$ 86°06′56″E along the south line of aforesaid parcel one of The Cornett ,Trust 60.00 feet to the True Place of Beginning containing 0.054 of an acre.

Part of Auditors Parcel No. 13-20-16-21-000.

Subject to all legal right of ways and easements on record.

Iron Pins were found on corners and a drill hole placed in drive.

Base of bearings is state plane grid from a solar observation.

This description was written from a field survey June 30, 2016 by Richard Max Graves Registered Surveyor No. 5792.

Not to be used as a separate building site nor transferred as an independent parcel in the future without planning commission approval. To be combined with Parcel No. 13-20-16-07-000.

APPROVED POLYMONE

SHRVEYED JUNE 30,2016 by
RICHARD MAX GRAVES
REGISTERED SURVEYOR #5792
2925 KENLO WOODS DR.

OFFICE CORDABLE

RICHARD

Map Showing Survey of 0.054 of an Acre for Greg and Becky Harrison Part of Parcel One O.R. 1117, Pg. 320 in the Village of Roseville in The N.W. Otr Sec. 10, Twp. 14. Range 14 Congress Lands East of the Scioto River Clay Twp. Muskingum County. Ohio