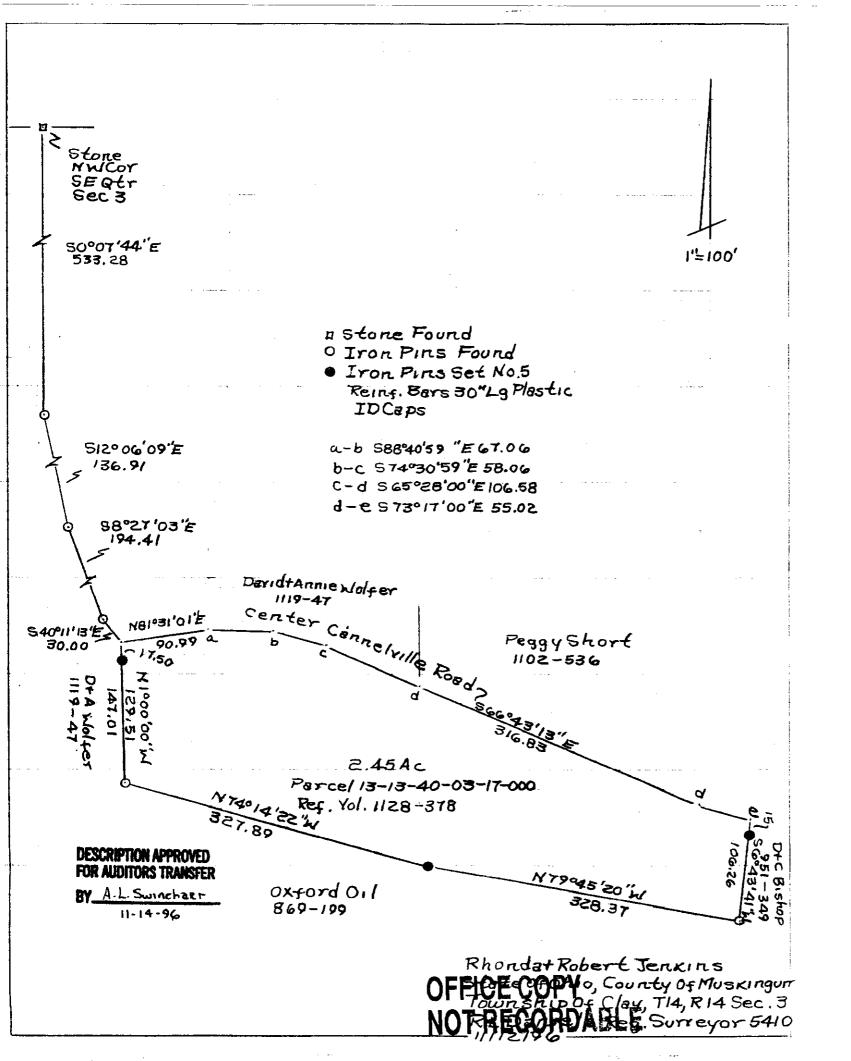

Rhonda & Robert Jenkins 11/12/96

Situated in the State of Ohio, County of Muskingum, Township of Clay, Township 14, Range 14, Section 3, bounded and described as follows:

Commencing at a stone found at the Northwest corner of the Southeast Quarter of Section 3; thence South 00° 07' 44" East 533.28 feet to an iron pin found; thence South  $12^{\circ}$  06' 09" East 136.91 feet to an iron pin found; thence South 08° 27' 03" East 194.41 feet to an iron pin found; thence South 40° 11' 13" East 30.00 feet to a point in Cannelville Road, the place of beginning; thence in center of Cannelville Road and along David & Annie Wolfer, Wol. 1119, Page 47, the next four (4) courses and distances, North 81° 31' 01" East 90.99 feet to a point, South 88° 40' 59" East 67.06 feet to a point, South 74° 30' 59" East 58.06 feet to a point and South 65° 28' 00" East 106.58 feet to a point; thence in center of Cannelville Road and along Peggy Short, Vol. 1102, Page 536, the next two (2) courses and distances, South 66° 43' 13" East 316.83 feet to a point and South 73° 17' 00" East 55.02 feet to a point; thence along D. & C. Bishop, Vol. 951, Page 349, South 6 43' 41" West 106.26 feet to an iron pin found, passing an iron pin set at 15.00 feet; thence along Oxford Oil, Vol. 869, Page 199, the next two (2) courses and distances, North 79° 45' 20" West 328.37 feet to an iron pin and North 74° 14' 22" West 327.89 feet to an iron pin; thence along the East line of David & Annie Wolfer, Vol. 1119, Page 47, North 1°00'00" West 147.01 feet to the place of beginning, passing an iron pin set at 129.51 feet, containing 2.45 acres more or less.

Bearings are based on the West line of the Southeast Quarter of Section 3 bearing South  $00^{\circ}$  07' 44" East.

Being all of Auditor's Parcel No. 13-13-40-03-17-000.

Iron pins set are No. 5 reinforcing bars 30 inches long with plastic I. D. caps.

Reference: Rhonda & Robert Jenkins, Volume 1128, Page 378.

DESCRIPTION APPROVED FOR AUDITORS TRANSFER BY\_A.L. Swingham

11-14-96

Registered Surveyor No. 5410

5674 CANNELVILLE