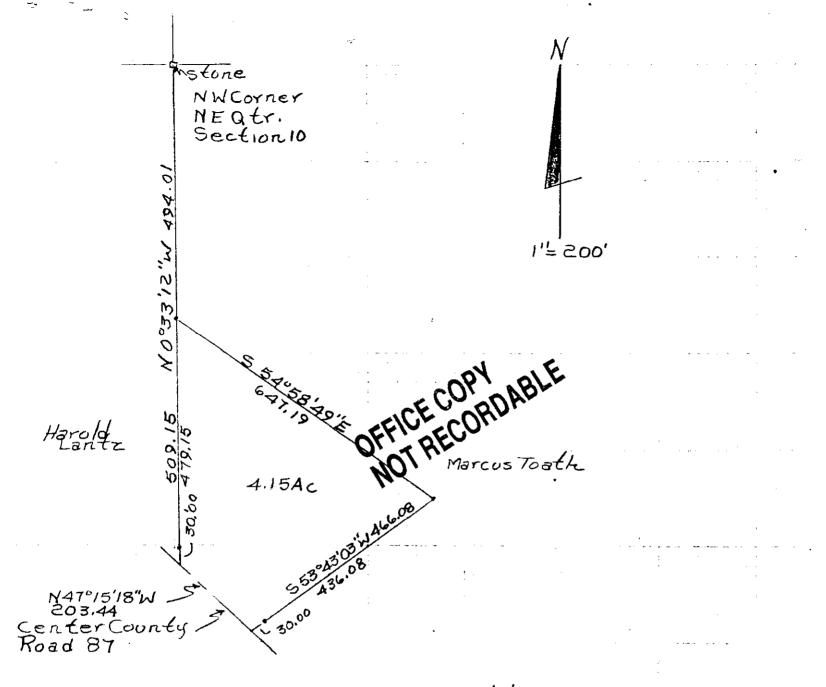

13-40-10-03 9250 E ATTHENS RD A CONTRACTOR

Francis M. Rider 4/17/85

alen to in

. N

Situated in the State of Ohio, County of Muskingum, Township (Section 10, Dounded and described as follows:

Commencing at the Northwest corner of the Northeast Quarter of Section 10; thence South  $0^{\circ}$  33' 12" East on section line 494.01 feet to an iron pin the place of beginning; thence South 54° 58' 49" East 647.19 feet to an iron pin; thence South 53° 43' 03" West 466.08 feet to the center of County Road 87 passing an iron pin at 436.08 feet; thence along the center of County Road 87 North 47° 15' 18" West 203.44 feet; thence North 0° 33' 12" West 509.15 feet to the place of beginning passing an iron pin at 30.00 feet and containing 4.15 acres more or less.

Bearings are based on the West line of the Northeast Quarter of Section 10 bearing South 0° 33' 12" East.

Being Auditors Parcel No. 13-00146.

Survey & Description By R. IOF Ani RECORDABLE urveyor No. 5410

0727-D 4-22-85

Parce/ No. 13-00146

Survey Of Property From Barbara Jean Rider To Frances M. Rider 4/18/85 By RLDanieb Reg. Surveyor No. 5410 Muskingum County, Clay Township, T14, RH, NW Corner Section 10.