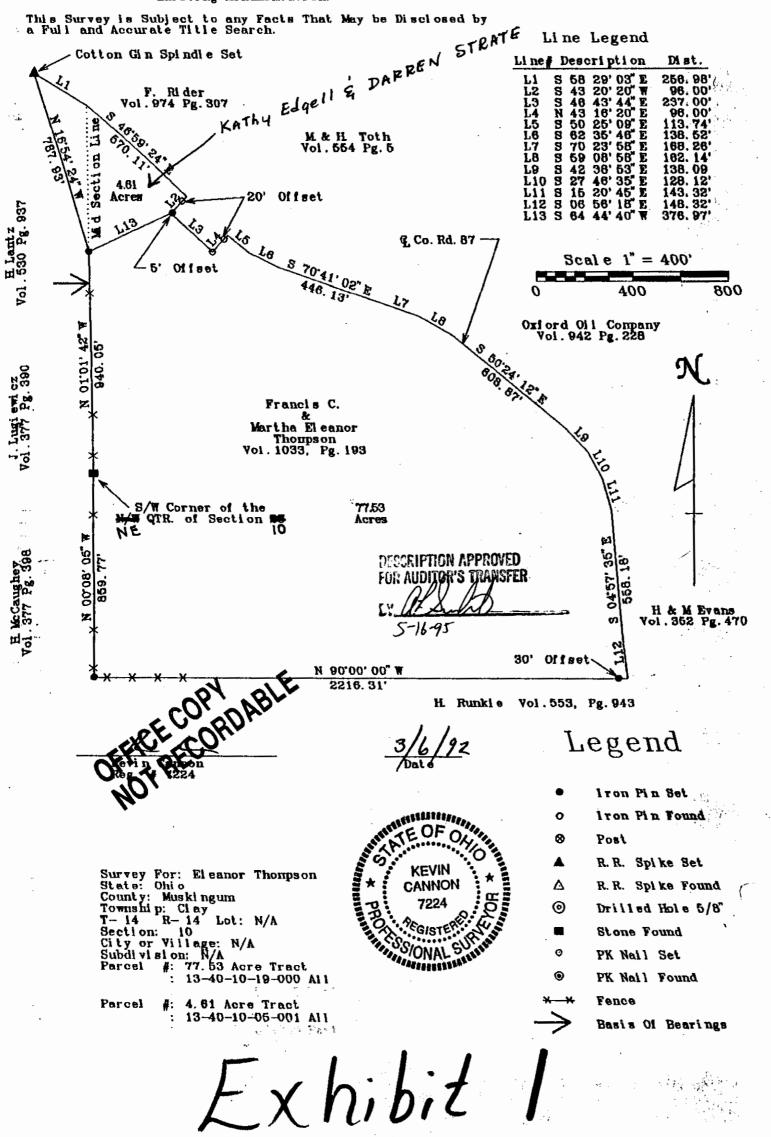

## DEED DESCRIPTION

Situated in the State of Ohio, County of Muskingum, Township of Clay, T-14, R-14, being a resurvey of Francis C. & Martha Eleanor Thompson V 1033 P 193, being part of the North half and East half of Section 10, and more particularly described as follows:

Beginning at an iron pin set at the Southwest Corner of the Northeast Quarter of Section 10; thence along the Mid Section line North 01 Degrees 01 Minutes 42 Seconds West 940.05 feet to an iron pin set and the place of beginning; thence North 16 Degrees 54 Minutes 24 Seconds West 787.93 feet to a cotton gin spindle set in the centerline of County Road 8; thence along said centerline South 58 Degrees 29 Minutes 03 Seconds East 256.98 feet to a point in said centerline where the Mid Section intersects; thence along said centerline South 46 Degrees 59 Minutes 24 Seconds East 570.11 feet to a point in said centerline; thence leaving said centerline South 43 Degrees 20 Minutes 20 Seconds West 96.00 feet to a point, passing an iron pin found at 20.00 feet and an iron pin set at 91.00 feet; thence South 64 Degrees 44 Minutes 40 Seconds West 376.97 feet to the place of beginning, containing 4.61 acres, more or less, subject to all legal highways and easements. See plat attached.

Subject to County Road 8 R/W.

EXCEPTING part of a 4.24 acre tract deeded from Albert F. Thompson, et ux to The Pennsylvannia, Ohio and Detroit Railroad Company in Vol. 265 P. 510.

Iron pins set are 5/8 inch rebar with plastic identification caps.

Bearings are based on the West line of the Northeast Quarter of Section 10 as being North 01 Degrees 01 Minutes 42 Seconds West.

This survey is subject to any facts that may be disclosed by a full and accurate title search.

This description was written from a survey made March 6, 1992.

Part of Parcel # 13-40-10-05 & 13-40-10-05-001.

7224

CANNON

**DESCRIPTION APPROVED** FOR AUDITOR'S TRANSFER

6-23-92

## Cannon Land Surveying

7945 Twp. Rd. 114 NE New Lexington, Ohio 43764 (614) 342-2835 13-40-10-19 ADBRATSSNIA

Data References: U.S.G.S. Maps, Tax Maps, Deed Descriptions, and Existing Monumentation.