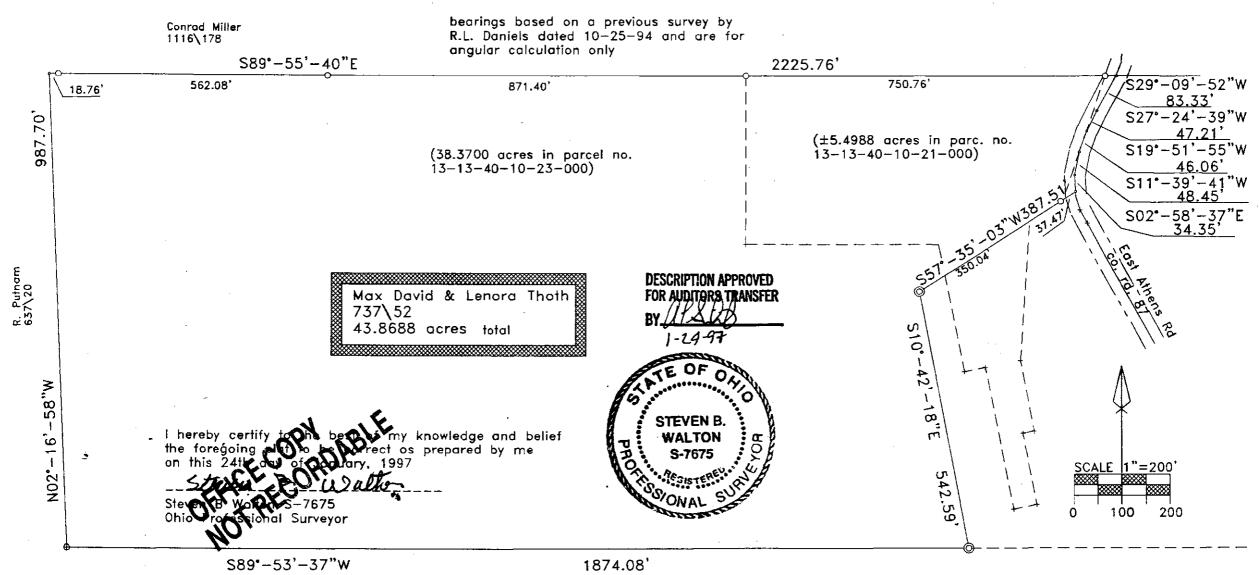

## Description for conveyance

Being a part of the Southeast Quarter of section 10, Township 14, North, Range 14, West, Clay Township, Muskingum County, State of Ohio and being a part of the tract last transferred to Max David and Lenora Toth as recorded in deed book 737 page 52 of the said county records and being further described as follows.

Beginning at an iron pin found on the Southwest corner of the said Southeast quarter of section 10. Thence North 02 degrees 16 minutes 58 seconds West 987.70 feet to an inaccessible point on the Southwest corner of a tract recorded in deed book 1125 page 88. Thence along the south line of said tract South 89 degrees 55 minutes 40 seconds East 2225.76 feet to a point in the center of County Road 87 (East Athens Road), passing iron pins found at 18.76 feet, 580.84 feet, 1452.24 feet, 2203.00 feet. Thence along the center of said road the following 5 courses, South 29 degrees 09 minutes 52 seconds West 83.33 feet, South 27 degrees 24 minutes 39 seconds West 47.21 feet, South 19 degrees 51 minutes 55 seconds West 46.06 feet, South 11 degrees 39 minutes 41 seconds West 48.45 feet, and South 02 degrees 58 minutes 37 seconds East 34.35 feet to a point. Thence leaving said road South 57 degrees 35 minutes 03 seconds West 387.51 feet to a 5\8" iron pin set, passing an iron pin set at 37.47 feet. Thence South 10 degrees 42 minutes 18 seconds East 542.59 feet to an iron pin set on the south line of section 10. Thence along the said South line South 89 degrees 53 minutes 37 seconds West 1874.08 feet to the place of beginning containing 43.8688 acres more or less with 5.4988 acres being in parcel number 13-13-40-10-21-000 and 38.3700 acres being in parcel number 13-13-10-23-000. All iron pins set are 5\8" by 30" rebar with I.D. caps stamped Walton S-7675. Subject to all easements and right of ways either written or implied. Description prepared by Steven B. Walton, Ohio Professional Surveyor S-7675 on the 24th day of January,