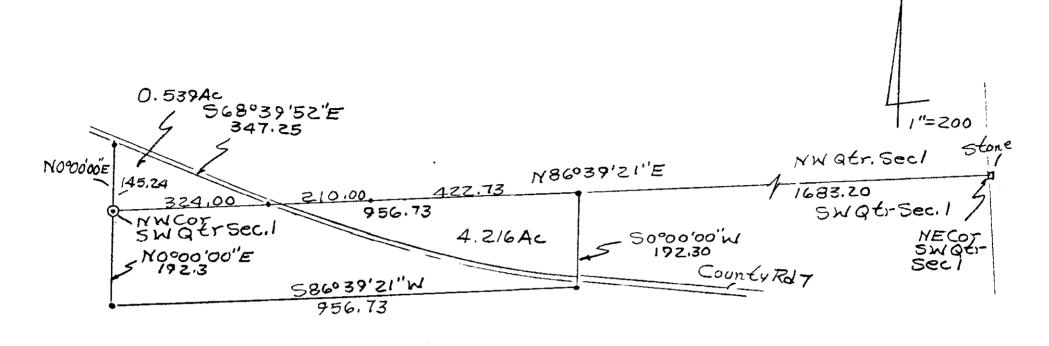

## Ella Herald 5/12/88

Situated in the State of Ohio, County of Muskingum, Township of Clay, T 14, R 14, part of the Southwest and Northwest Quarters of Section 1 and bounded and described as follows.

## PARCEL ONE:

Beginning at an iron pin at the Northwest corner of the Southwest Quarter of Section 1; thence along North line of Quarter Section North  $86^{\circ}$  39' 21" East 956.73 feet to an iron pin passing iron pins at 324.00 feet and 534.00 feet; thence South  $0^{\circ}$  00' 00" West 192.30 feet to an iron pin set; thence South  $86^{\circ}$  39' 21" West 956.73 feet to an iron pin set on West line of Southwest Quarter of Section 1; thence North  $0^{\circ}$  00' 00" East 192.30 feet to the place of beginning, containing 4.216 acres more or less.

Bearings are based on the North line of Southwest Quarter of Section 1 bearing North  $86^{\circ}$  39' 21" East.

Being all of Auditor's Parcel No. 13-13-50-01-09-000

## PARCEL, TWO:

Beginning at an iron pin at the Southwest corner of the Northwest Quarter of Section 1; thence North  $0^{\circ}$  00' 00" East 145.24 feet to an iron pin set on the South line of County Road 7; thence along the South line of County Road 7 South  $68^{\circ}$  39' 52" East 347.25 feet to an iron pin set at the intersection of the South line of said Quarter section; thence along the South line of the Northwest Quarter of Section 1 South  $86^{\circ}$  39' 21" West 324.00 feet to the place of beginning, containing 0.539 acres more or less.

Bearings are based on the South line of the Northwest Quarter of Section 1 bearing South  $86^{\circ}$  39' 21" West.

Being all of Auditor's Parcel No.

Survey & Descri

R. L. Diniers

Registers Surveyor No. 5410

DESCRIPTION APPROVED FOR AUDITOR'S TRANSFER

BY J J Jamble 5-18-88

507/41

• Iron Pin Found • Iron Pin Set # Stone Found

All Of Parce | Nos. 13-13-50-01-09-000 13-13-50-01-10-000

DESCRIPTION APPROVED FOR AUDITOR'S TRANSFER