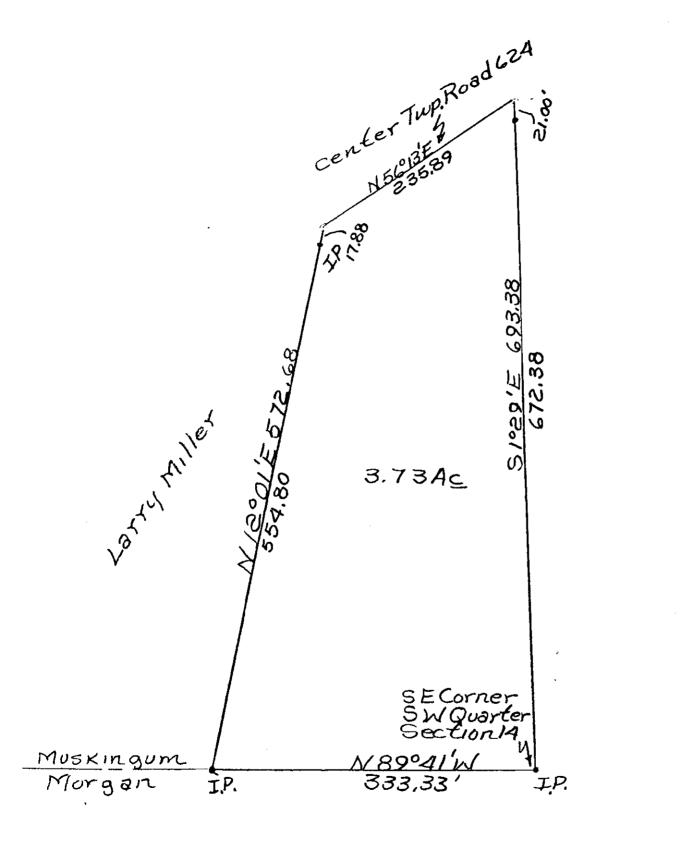

## 1/30/80

Situated in the State of Ohio, County of Muskingum, Township of Clay, T 14, R 14, Southwest Quarter of Section 14, bounded and described as follows:

Beginning at an Iron Pin at the Southeast Corner of the Southwest Quarter of Section 14: thence North 890 41! West on Section Line 333.33 feet to an Iron Pin on Larry Miller's Southeast Corner; thence North 12001 East along Miller's East Line 572.68 feet to the center of Township Road 624, passing an Iron Pin at 554.80 feet: thence North 560 131 East 235.89 feet to a point in center of Township Road 624; thence leaving said road South 10 29 East 693.38 feet to the place of beginning passing an Iron Pin at 21.00 feet containing 3.73 Acres More or Less.